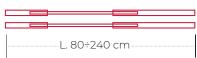

#### • Beams:

the legs are connected by a pair of telescopic or fixed beams made with 40 x 40 mm square section drawn tubes. At the ends of the beams are inserted the hooking elements to the portal legs in transparent abs;

the extension of the telescopic beams varies from 800 to 1000 mm. - from 1000 to 1200 mm. from 1200 to 1800 mm. - from 1800 to 2400 mm.