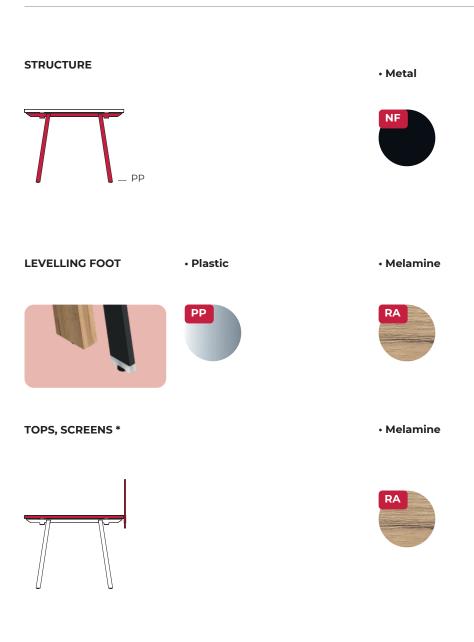

#### Yahya TECHNICAL FEATURES

#### • Melamine top:

made of 30 mm chipboard panels covered with decorative melamine resin-impregnated paper (620 kg/cu.m density, class EI material with low formaldehyde emissions, in compliance with ISO Standards, reaction to fre class 2) and edged with 1 mm rounded ABS solid wood. The tops are coupled with reinforced nylon clips, placed along the structure telescopic beams through selftaping screws and metric screws on metal bushings inserted underneath the top.

#### • Beams:

the legs are connected by a pair of telescopic or fixed beams made with 40 x 40 mm square section drawn tubes. At the ends of the beams are inserted the hooking elements to the portal legs in transparent abs;

the extension of the telescopic beams varies from 800 to 1000 mm. - from 1000 to 1200 mm. from 1200 to 1800 mm. - from 1800 to 2400 mm.

#### • Structure:

Stand legs made of epoxy coated stainless steel tubing, installed as follows:

• Upper beam made from a 70x30 mm, 1,5 mmthick drawn steel tube;

 $\cdot$  Legs, 70x20 mm, are angled at about 9 degrees and are 1,5 mm thick.

Methacrylate ABS shoes with 1cm levelled feet on the lower section, for desk height of 750mm. The leg vertical sections are coated with 96x46 mm melamine wood obtained with folding technology. The meeting desk intermediate legs are ftted for internal cable ftting.