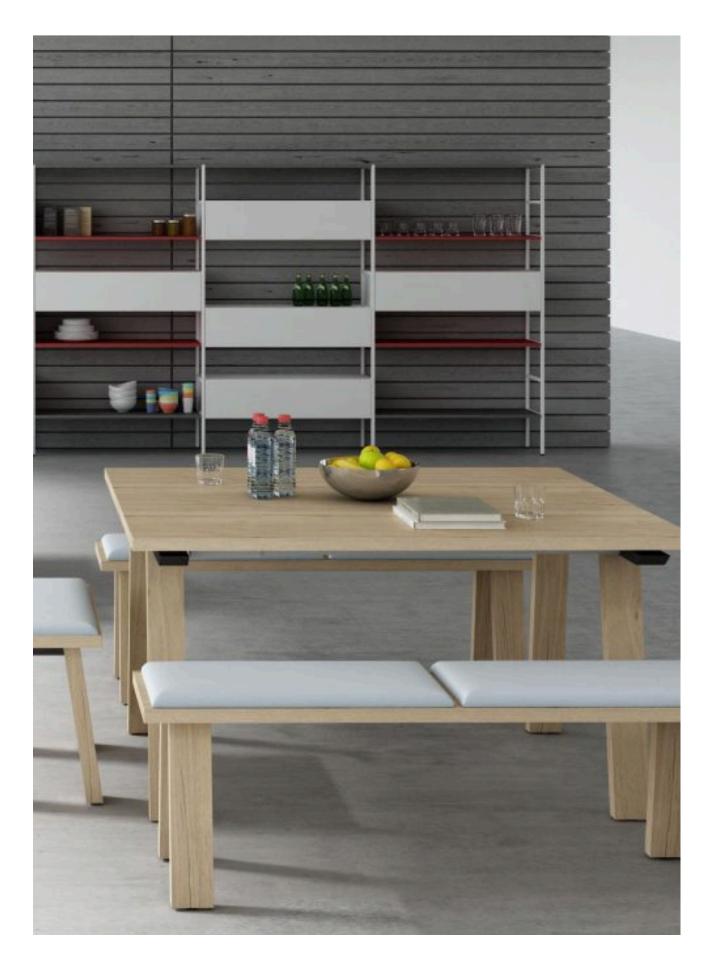

### Yahya

Yahya is characterized by large worktops designed for common areas. The worktops in an aged oak finish with a textured effect make the rooms easier and more communicative.