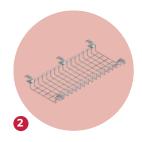

#### Yahya DESKTOP ELECTRIFICATION

USB charger n.2 USB

n.1 USB "A", n.1 USB "C" n.2 electrical sockets

Cable tray in chrome

Chrome cable tray for bench

Cable tray metal sheet

Cable tray metal sheet

Intermediate leg cover