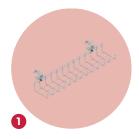

#### Yahya DESKTOP ELECTRIFICATION

USB charger n.2 USB

n.1 USB "A", n.1 USB "C" n.2 electrical sockets

Cable tray in chrome

Chrome cable tray for bench

Cable tray metal sheet

Cable tray metal sheet

Intermediate leg cover

Cable vertebra