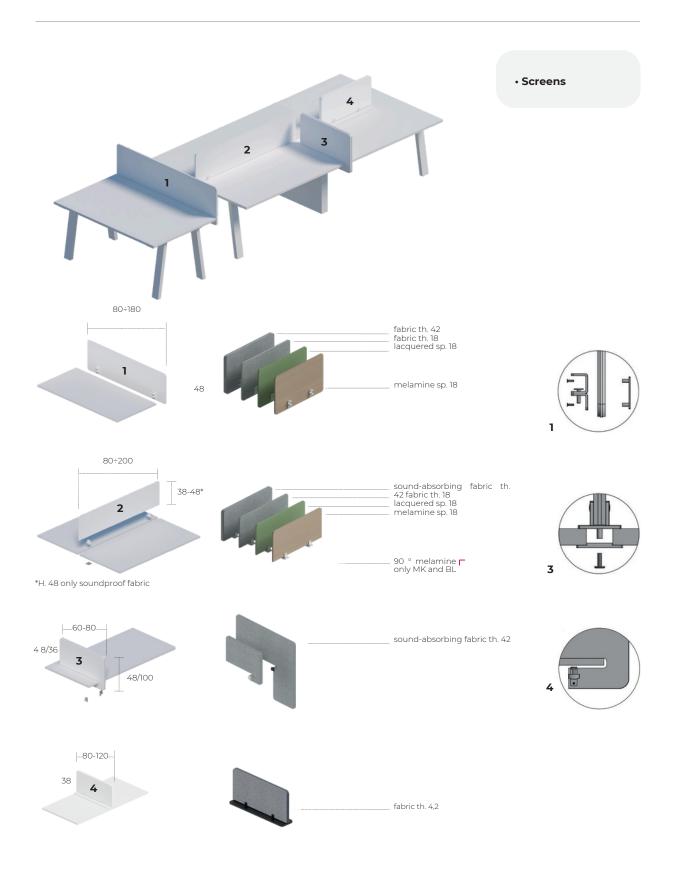

#### Yahya ACCESSORIES

#### Lacquered matt (only screens)

• Fabric (screens only)