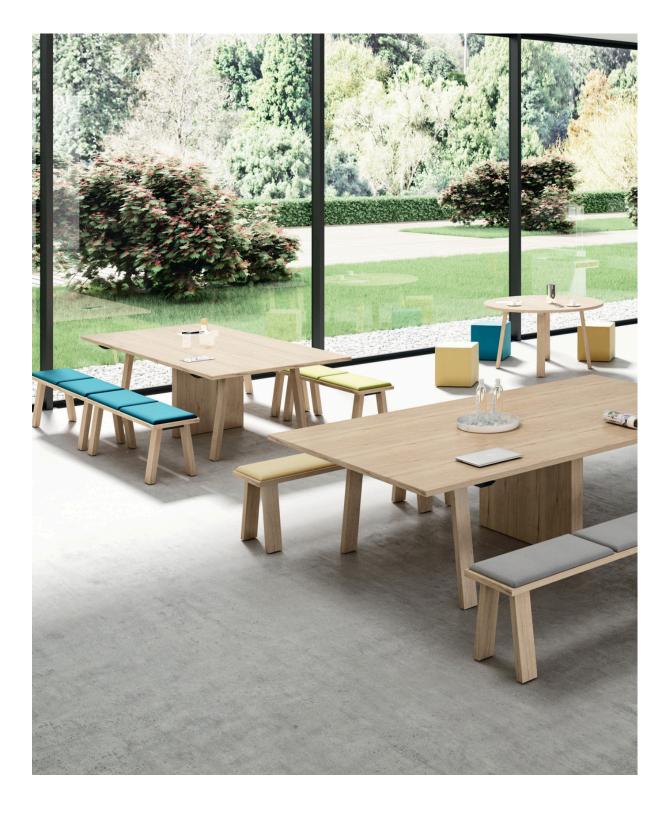

### Yahya

Yahya is characterized by large worktops designed for common areas. The worktops in an aged oak finish with a textured effect make the rooms easier and more communicative.

#### • Bench abacus:

bench and meeting tables take 2 double beams.