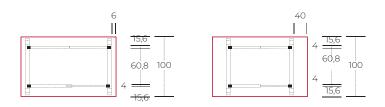

#### Yahya SYNOPTIC GRID

#### • Desks Index :

d. 80/100 desks take a double beam.

#### • Bench abacus:

bench and meeting tables take 2 double beams.