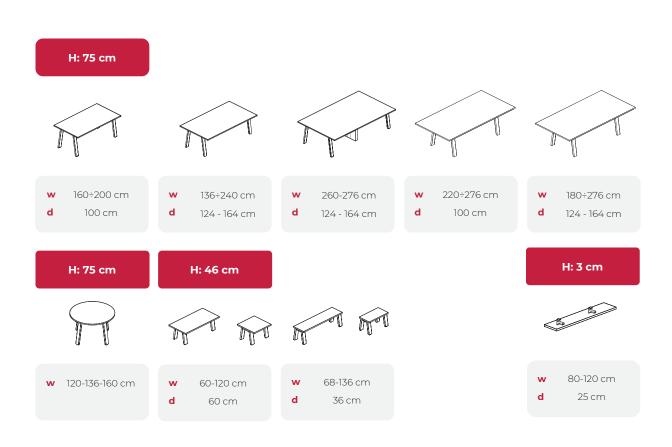

#### Yahya SYNOPTIC GRID

the extension of the telescopic beams varies from 800 to 1000 mm. - from 1000 to 1200 mm. from 1200 to 1800 mm. - from 1800 to 2400 mm.

#### • Desks Index :

d. 80/100 desks take a double beam.

#### • Bench abacus:

bench and meeting tables take 2 double beams.