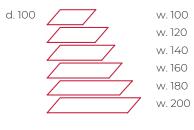

#### Yahya SYNOPTIC GRID

#### • Desks Index :

d. 80/100 desks take a double beam.