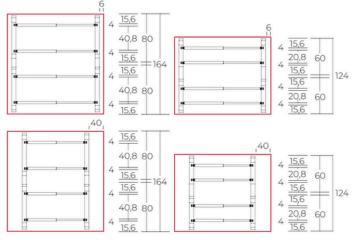

#### Yahya SYNOPTIC GRID

the extension of the telescopic beams varies from 800 to 1000 mm. - from 1000 to 1200 mm. from 1200 to 1800 mm. - from 1800 to 2400 mm.

#### • Desks Index :

d. 80/100 desks take a double beam.

#### • Bench abacus:

bench and meeting tables take 2 double beams.