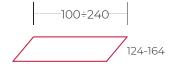

## auraa design

#### www.auraadesign.co.uk





### Yahya

Yahya is characterized by large worktops designed for common areas. The worktops in an aged oak finish with a textured effect make the rooms easier and more communicative.



#### Yahya SYNOPTIC GRID



#### Yahya TECHNICAL FEATURES







#### • Melamine top:

made of 30 mm chipboard panels covered with decorative melamine resin-impregnated paper (620 kg/cu.m density, class EI material with low formaldehyde emissions, in compliance with ISO Standards, reaction to fre class 2) and edged with 1 mm rounded ABS solid wood. The tops are coupled with reinforced nylon clips, placed along the structure telescopic beams through selftaping screws and metric screws on metal bushings inserted underneath the top.

#### Telescopiche



#### • Beams:

the legs are connected by a pair of telescopic or fixed beams made with 40 x 40 mm square section drawn tubes. At the ends of the beams are inserted the hooking elements to the portal legs in transparent abs;

the extension of the telescopic beams varies from 800 to 1000 mm. - from 1000 to