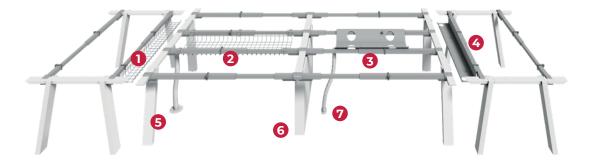

#### Yahya DESKTOP ELECTRIFICATION

USB charger n.2 USB

n.1 USB "A", n.1 USB "C" n.2 electrical sockets

Cable tray in chrome

Chrome cable tray for bench

Cable tray metal sheet

Cable tray metal sheet

Intermediate leg cover

Cable vertebra