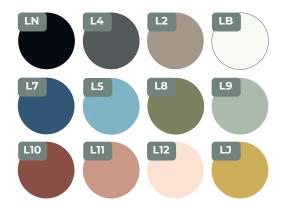

#### Yahya FINISHES

#### Lacquered matt (only screens)

• Fabric (screens only)