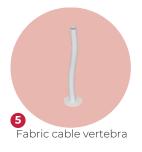

70x30 mm, 1,5 mmthick drawn steel tube;

 $\cdot$  Legs, 70x20 mm, are angled at about 9 degrees and are 1,5 mm thick.

Methacrylate ABS shoes with 1cm levelled feet on the lower section, for desk height of 750mm. The leg vertical sections are coated with 96x46 mm melamine wood obtained with folding technology. The meeting desk intermediate legs are ftted for internal cable ftting.

#### Yahya CONSTRUCTION FEATURES





#### • Desks Index :

d. 80/100 desks take a double beam.





#### • Bench abacus:

bench and meeting tables take 2 double beams.

#### Yahya ACCESSORIES



#### Yahya DESKTOP ELECTRIFICATION



USB charger n.2 USB

n.1 USB "A", n.1 USB "C" n.2 electrical sockets





Cable tray in chrome



Chrome cable tray for bench



Cable tray metal sheet



Cable tray metal sheet





Intermediate leg cover



Cable vertebra

#### Yahya FINISHES





#### Lacquered matt (only screens)

• Fabric (screens only)

#### MIRAGE



#### **NEMI MELANGE**



#### FENICE





#### **CONVERT MEL 4000**



# auraa design



Hub Spaces, 582 Honeypot Lane, Stanmore, HA7 1JS, UK www.auraadesign.co.uk 020 3915 8008 info@auraadesign.co.uk