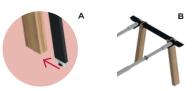

#### • Melamine top:

made of 30 mm chipboard panels covered with decorative melamine resin-impregnated paper (620 kg/cu.m density, class EI material with low formaldehyde emissions, in compliance with ISO Standards, reaction to fre class 2) and edged with 1 mm rounded ABS solid wood. The tops are coupled with reinforced nylon clips, placed along the structure telescopic beams through selftaping screws and metric screws on metal bushings inserted underneath the top.

#### • Beams:

the legs are connected by a pair of telescopic or fixed beams made with 40 x 40 mm square section drawn tubes. At the ends of the beams are inserted the hooking elements to the portal legs in transparent abs;