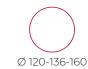

## auraa design

#### www.auraadesign.co.uk





### Yahya

Yahya is characterized by large worktops designed for common areas. The worktops in an aged oak finish with a textured effect make the rooms easier and more communicative.



#### Yahya SYNOPTIC GRID



#### Yahya TECHNICAL FEATURES







#### • Melamine top:

made of 30 mm chipboard panels covered with decorative melamine resin-impregnated paper (620 kg/cu.m density, class EI material with low formaldehyde emissions, in compliance with ISO Standards, reaction to fre class 2) and edged with 1 mm rounded ABS solid wood. The tops are coupled with reinforced nylon clips, placed along the structure telescopic beams through selftaping screws and metric screws on metal bushings inserted underneath the top.

#### Telescopiche



#### • Beams:

the legs are connected by a pair of telescopic or fixed beams made with 40 x 40 mm square section drawn tubes. At the ends of the beams are inserted the hooking elements to the portal legs in transparent abs;

the extension of the telescopic beams varies from 800 to 1000 mm. - from 1000