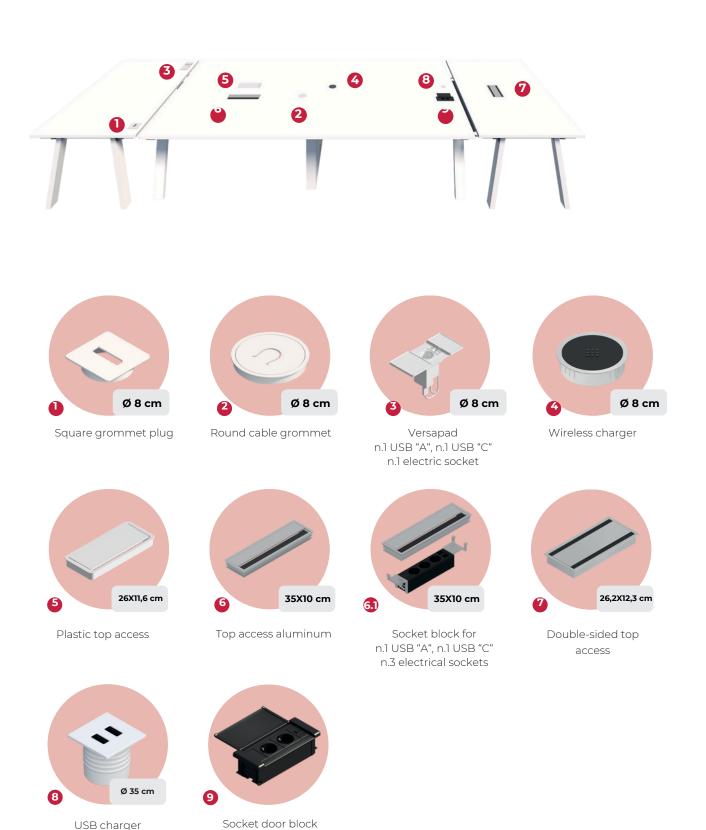

#### Yahya DESKTOP ELECTRIFICATION

USB charger n.2 USB

n.1 USB "A", n.1 USB "C" n.2 electrical sockets

Cable tray in chrome

Chrome cable tray for bench

Cable tray metal sheet

Cable tray metal sheet

Intermediate leg cover