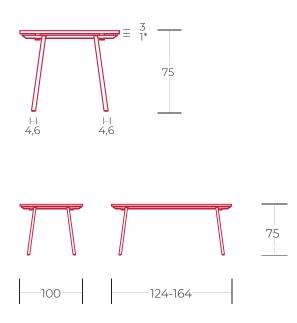

#### Yahya SYNOPTIC GRID

#### • Structure:

Stand legs made of epoxy coated stainless steel tubing, installed as follows:

• Upper beam made from a 70x30 mm, 1,5 mmthick drawn steel tube;

 $\cdot$  Legs, 70x20 mm, are angled at about 9 degrees and are 1,5 mm thick.

Methacrylate ABS shoes with 1cm levelled feet on the lower section, for desk height of 750mm. The leg vertical sections are coated with 96x46 mm melamine wood obtained with folding technology. The meeting desk intermediate legs are ftted for internal cable ftting.