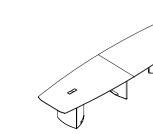

# auraa design

www.auraadesign.co.uk

Sinuous curves and craftsmanship of the finishes give shape to the unprecedented elegance of Travis, the line of wooden executive tables that gives prestige to the office.

#### • MDF veneer tops:

Made from 30 mm MDF thick panel, both sides Veneered with wood veneer thick. 0.6mm and perimeter edged solid veneer 1mm. rounded 2 mm radius; tops have a tapered edge design. Water-based paint and final transparent acrylic painting or lacquered (black & white finish) with an open pore. Tops can be worked to house many solutions of cable management on surface. Doors in wood with the same veneer and color as the top. Some articles are offered with inlaid veneer tops, made by precision cutting and joint gluing of the veneer with the direction of the opposite grain.

#### Structure desks:

the legs are made of metal structure bonded to honeycomb panels veneered and varnished as the surface. The thickness is 60 mm, in the inner part, a channel with plates of inlet and outlet to allow passage cables is formed. Each leg has two leveling feet abs. The edges are finished with thick metal profiles. 3mm in polished chrome, which are connected to the cross-metal tube 60x25x2mm, these stringers are in chrome. With the desks hooked to the side part, 1 of the legs is replaced with a reduced leg and fixed to the top of the cabinet itself.