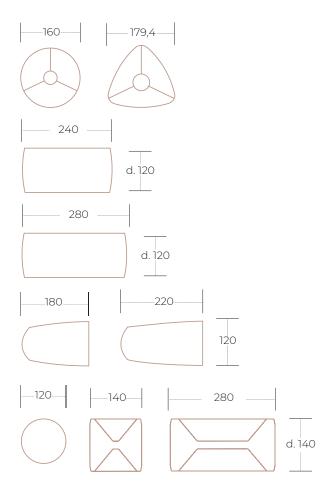

# **Travis SYNOPTIC GRID**

**h** 75 cm

Ø 160 cm

d 171,6 cm

•••<sup>6</sup>

Ø

Ø

P

w 240-280 cm

**d** 120 cm

• • • 0 8/10 • • • 0

w 360-440 cm d 120 cm

•••••0<sup>12/14</sup>

**h** 75 cm

Ø 120 cm

w 140 cm d 140 cm

•••<sup>8</sup>

w 280 cm d 140 cm

•••••

160

62,7

== 3,0

75