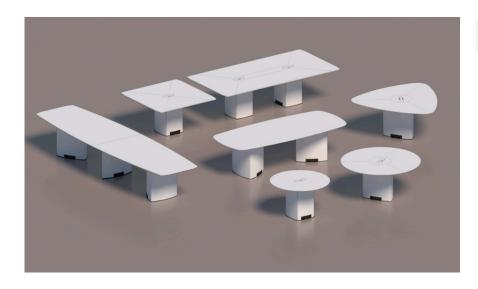

ment on surface. Doors in wood with the same veneer and color as the top. Some articles are offered with inlaid veneer tops, made by precision cutting and joint gluing of the veneer with the direction of the opposite grain.

#### Structure desks:

the legs are made of metal structure bonded to honeycomb panels veneered and varnished as the surface. The thickness is 60 mm, in the inner part, a channel with plates of inlet and outlet to allow passage cables is formed. Each leg has two leveling feet abs. The edges are finished with thick metal profiles. 3mm in polished chrome, which are connected to the cross-metal tube 60x25x2mm, these stringers are in chrome. With the desks hooked to the side part, 1 of the legs is replaced with a reduced leg and fixed to the top of the cabinet itself.

4



• Tables abacus







# Desks and meeting tables • FINISHES

# Worktops, legs





## • Leather PL1

## Leather insert



| Z01               | Z02 | Z03 | Z04 |
|-------------------|-----|-----|-----|
| Z05               | Z06 | Z07 | Z08 |
| Z09               | Z10 | Z11 | Z12 |
| • Eco-leather PE1 |     |     |     |
| E01               | E02 | E03 | E04 |



• Shell



• Metal



# auraa design



Hub Spaces, 582 Honeypot Lane, Stanmore, HA7 1JS, UK www.auraadesign.co.uk 020 3915 8008 info@auraadesign.co.uk