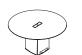

# **Travis SYNOPTIC GRID**

**h** 75 cm

Ø 160 cm

d 171,6 cm

•••<sup>6</sup>

Ø

Ø

P

w 240-280 cm

**d** 120 cm

• • • 0 8/10 • • • 0

w 360-440 cm d 120 cm

•••••0<sup>12/14</sup>

**h** 75 cm

Ø 120 cm

w 140 cm d 140 cm

•••<sup>8</sup>

w 280 cm d 140 cm

•••••

160

62,7

== 3,0

75