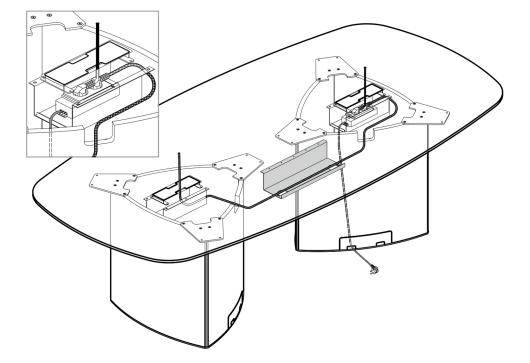

#### Structure desks:

the legs are made of metal structure bonded to honeycomb panels veneered and varnished as the surface. The thickness is 60 mm, in the inner part, a channel with plates of inlet and outlet to allow passage cables is formed. Each leg has two leveling feet abs. The edges are finished with thick metal profiles. 3mm in polished chrome, which are connected to the cross-metal tube 60x25x2mm, these stringers are in chrome. With the desks hooked to the side part, 1 of the legs is replaced with a reduced leg and fixed to the top of the cabinet itself.