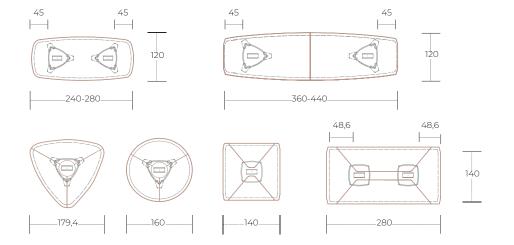

w 240-280 cm

**d** 120 cm

• • • 0 8/10 • • • 0

w 360-440 cm d 120 cm

•••••0<sup>12/14</sup>

**h** 75 cm

Ø 120 cm

w 140 cm d 140 cm

•••<sup>8</sup>

w 280 cm d 140 cm

•••••

160

62,7

== 3,0

75