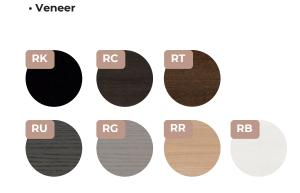

#### • MDF veneer tops:

Made from 30 mm MDF thick panel, both sides Veneered with wood veneer thick. 0.6mm and perimeter edged solid veneer 1mm. rounded 2 mm radius; tops have a tapered edge design. Water-based paint and final transparent acrylic painting or lacquered (black & white finish) with an open pore. Tops can be worked to house many solutions of cable management on surface. Doors in wood with the same veneer and color as the top. Some articles are offered with inlaid veneer tops, made by precision cutting and joint gluing of the veneer with the direction of the opposite grain.