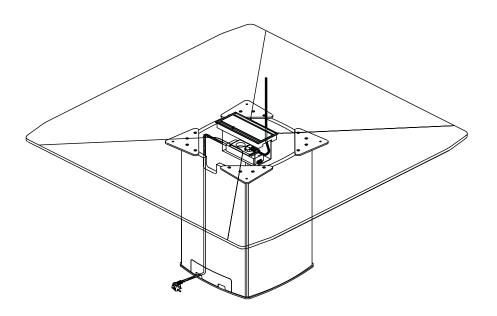

#### Structure desks:

the legs are made of metal structure bonded to honeycomb panels veneered and varnished as the surface. The thickness is 60 mm, in the inner part, a channel with plates of inlet and outlet to allow passage cables is formed. Each leg has two leveling feet abs. The edges are finished with thick metal profiles. 3mm in polished chrome, which are connected to the cross-metal tube 60x25x2mm, these stringers are in chrome. With the desks hooked to the side part, 1 of the legs is replaced with a reduced leg and fixed to the top of the cabinet itself.