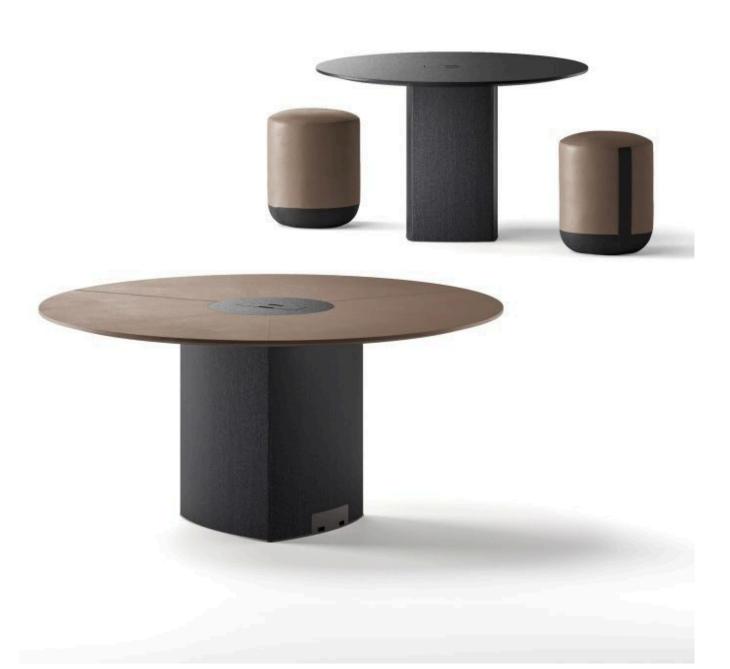

# **Travis SYNOPTIC GRID**

**h** 75 cm

Ø 160 cm

d 171,6 cm

•••<sup>6</sup>

Ø

Ø

P

w 240-280 cm

**d** 120 cm

• • • 0 8/10 • • • 0

w 360-440 cm d 120 cm

•••••0<sup>12/14</sup>

**h** 75 cm

Ø 120 cm

w 140 cm d 140 cm

•••<sup>8</sup>

w 280 cm d 140 cm

•••••

160

62,7

== 3,0

75