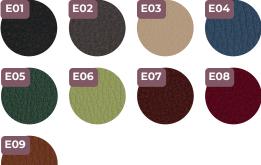

## • Leather PL1

## Leather insert

| Z01               | Z02 | Z03 | Z04 |
|-------------------|-----|-----|-----|
| Z05               | Z06 | Z07 | Z08 |
| Z09               | Z10 | Z11 | Z12 |
| • Eco-leather PE1 |     |     |     |
| E01               | E02 | E03 | E04 |