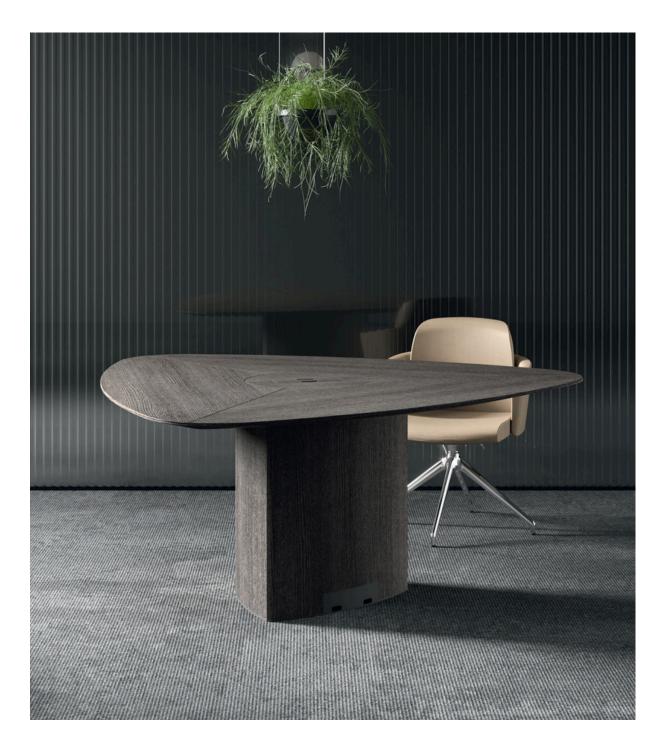

# auraa design

www.auraadesign.co.uk

Sinuous curves and craftsmanship of the finishes give shape to the unprecedented elegance of Travis, the line of wooden executive tables that gives prestige to the office.

#### Structure desks:

the legs are made of metal structure bonded to honeycomb panels veneered and varnished as the surface. The thickness is 60 mm, in the inner part, a channel with plates of inlet and outlet to allow passage cables is formed. Each leg has two leveling feet abs. The edges are finished with thick metal profiles. 3mm in polished chrome, which are connected to the cross-metal tube 60x25x2mm, these stringers are in chrome. With the desks hooked to the side part, 1 of the legs is replaced with a reduced leg and fixed to the top of the cabinet itself.