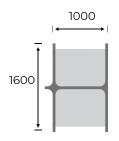

#### WIDTH OPTIONS

1000mm 1200mm

#### WEIGHT

Booth 1, H: 1350mm, W: 1000mm, D: 825mm: 62 Kg.

Booth 3, H: 1800mm, W: 1000mm, D: 825mm: 106 Kg.

Other variations on request