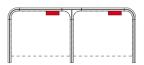

#### **BOOTHS WIDTH 1000 MM:**

Workstation Booth 1, D: 825 mm

Workstation Booth 2, D: 825 mm

Workstation Booth 3, D: 825 mm

Workstation Booth Extension, D: 825 mm

Workstation Booth 1, D: 1225 mm

Workstation Booth 2, D: 1225 mm

Workstation Booth 3, D: 1225 mm

Workstation Booth Extension, D: 1225 mm

Workstation Booth 1, D: 825 mm Panel Power unit placement

Workstation Booth 2, D: 825 mm Panel Power unit placement

Workstation Booth 3, D: 825 mm Panel Power unit placement