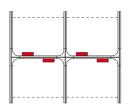

#### **BOOTHS WIDTH 1000 MM:**

Workstation Booth 1, D: 825 mm

Workstation Booth 2, D: 825 mm

Workstation Booth 3, D: 825 mm

Workstation Booth Extension, D: 825 mm

Workstation Booth 1, D: 1225 mm

Workstation Booth 2, D: 1225 mm

Workstation Booth 3, D: 1225 mm

Workstation Booth Extension, D: 1225 mm

Workstation Booth 1, D: 825 mm Panel Power unit placement

Workstation Booth 2, D: 825 mm Panel Power unit placement

Workstation Booth 3, D: 825 mm Panel Power unit placement

Workstation Booth Extension, D: 825 mm Panel Power unit placement