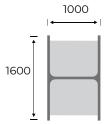

D: 825 mm Panel Power unit placement



Workstation Booth 3, D: 825 mm Panel Power unit placement



Workstation Booth Extension, D: 825 mm Panel Power unit placement





#### **BOOTHS WIDTH 1200 MM:**

Workstation Booth 1, D: 825 mm



Workstation Booth 1, D: 1225 mm



Workstation Booth 1, D: 825 mm Panel Power unit placement



Workstation Booth 2, D: 825 mm



Workstation Booth 2, D: 1225 mm



Workstation Booth 2, D: 825 mm Panel Power unit placement



Workstation Booth 3, D: 825 mm



Workstation Booth 3, D: 1225 mm



Workstation Booth 3, D: 825 mm Panel Power unit placement



Workstation Booth Extension, D: 825 mm



Workstation Booth Extension, D: 1225 mm



Workstation Booth Extension, D: 825 mm Panel Power unit placement









Workstation Booth 2 back-to-back, D: 825 mm



Workstation Booth 2 back-to-back, D: 1225 mm



Workstation Booth 2 back-to-back Panel Power unit placement



Workstation Booth 4 back-to-back, D: 825 mm



Workstation Booth 4 back-to-back, D: 1225 mm



Workstation Booth 4 back-to-back Panel Power unit placement



Workstation Booth 6 back-to-back, D: 825 mm



Workstation Booth 6 back-to-back, D: 1225 mm



Workstation Booth 6 back-to-back, Panel Power unit placement



Workstation Booth back-to-back Extension, D: 825 mm



Workstation Booth back-to-back Extension, D: 1225 mm



Workstation Booth back-toback Extension Panel Power unit placement









#### **BOOTHS BACK-TO-BACK 1200 MM:**

Workstation Booth 2 back-to-back, D: 825 mm



Workstation Booth 4 back-to-back, D: 825 mm



Workstation Booth 6 back-to-back, D: 825 mm



Wor