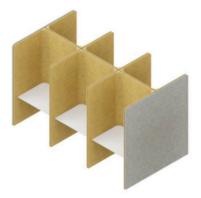

#### **Acoustic Panel Composition**

#### (1) UPHOLSTERY

Foam backed fabric

#### (2) PERFORATED FACE BOARD

High Tranquil Nooksity fibreboard

#### (3) OUTER FRAME

Softwood

#### (4) ACOUSTIC CORE

Sound absorbing acoustic material