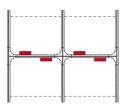

#### **BOOTHS BACK-TO-BACK 1200 MM:**

Workstation Booth 2 back-to-back, D: 825 mm

Workstation Booth 4 back-to-back, D: 825 mm

Workstation Booth 6 back-to-back, D: 825 mm

Workstation Booth back-to-back Extension, D: 825 mm

Workstation Booth 2 back-to-back, D: 1225 mm

Workstation Booth 4 back-to-back, D: 1225 mm

Workstation Booth 6 back-to-back, D: 1225 mm

Workstation Booth back-to-back Extension, D: 1225 mm

Workstation Booth 2 backto-back Panel Power unit placement

Workstation Booth 4 backto-back Panel Power unit placement

Workstation Booth 6 backto-back, Panel Power unit placement

Workstation Booth back-toback Extension Panel Power unit placement