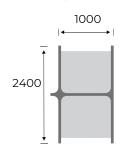

#### **BOOTHS WIDTH 1000 MM:**

Workstation Booth 1, D: 825 mm

Workstation Booth 2, D: 825 mm

Workstation Booth 3, D: 825 mm

Workstation Booth Extension, D: 825 mm

Workstation Booth 1, D: 1225 mm

Workstation Booth 2, D: 1225 mm

#### WIDTH OPTIONS

1000mm 1200mm