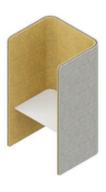

# Tranquil Nook Workstation Booth

### Tranquil Nook

#### TRIM FINISHES

Silver

White

Black

Introducing the Tranquil Nook - an innovative acoustic booth designed for optimal focus in the modern workplace. Elevate your productivity with this modular office work booth, crafted to provide a private and acoustically enhanced space for undisturbed work. With customisable configurations to suit your preferences and integrated technology features, Tranquil Nook seamlessly accommodates your IT needs.