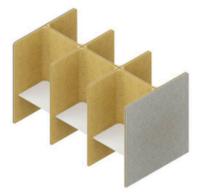

#### VARIATIONS

Booth 1 Booth 2 Booth 3

Booth Extension

Back to back options

#### TRIM FINISHES

Silver

White

Black

Introducing the Tranquil Nook - an innovative acoustic booth designed for optimal focus in the modern workplace. Elevate your productivity with this modular office work booth, crafted to provide a private and acoustically enhanced space for undisturbed work. With customisable configurations to suit your preferences and integrated technology features, Tranquil Nook seamlessly accommodates your IT needs.