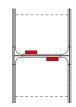

#### **BOOTHS WIDTH 1000 MM:**

Workstation Booth 1, D: 825 mm

Workstation Booth 2, D: 825 mm

Workstation Booth 3, D: 825 mm

Workstation Booth Extension, D: 825 mm

Workstation Booth 1, D: 1225 mm

Workstation Booth 2, D: 1225 mm

Workstation Booth 3, D: 1225 mm

Workstation Booth Extension, D: 1225 mm

Workstation Booth 1, D: 825 mm Panel Power unit placement

Workstation Booth 2, D: 825 mm Panel Power unit placement

Workstation Booth 3, D: 825 mm Panel Power unit placement

Workstation Booth Extension, D: 825 mm Panel Power unit placement