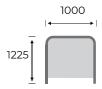

#### **BOOTHS WIDTH 1000 MM:**

Workstation Booth 1, D: 825 mm

Workstation Booth 2, D: 825 mm

Workstation Booth 3, D: 825 mm

Workstation Booth Extension, D: 825 mm

Workstation Booth 1, D: 1225 mm

Workstation Booth 2, D: 1225 mm

Workstation Booth 3, D: 1225 mm

Workstation Booth Extension, D: 1225 mm

Workstation Booth 1, D: 825 mm Panel Power unit placement

Workstation Booth 2, D: 825 mm Panel Power unit placement

Workstation Booth 3, D: 825 mm Panel Power unit placement