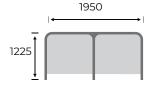

#### **BOOTHS WIDTH 1200 MM:**

Workstation Booth 1, D: 825 mm

Workstation Booth 1, D: 1225 mm

Workstation Booth 1, D: 825 mm Panel Power unit placement

Workstation Booth 2, D: 825 mm

Workstation Booth 2, D: 1225 mm

Workstation Booth 2, D: 825 mm Panel Power unit placement

Workstation Booth 3, D: 825 mm

Workstation Booth 3, D: 1225 mm

Workstation Booth 3, D: 825 mm Panel Power unit placement

Workstation Booth Extension, D: 825 mm