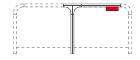

#### **BOOTHS WIDTH 1000 MM:**

Workstation Booth 1, D: 825 mm

Workstation Booth 2, D: 825 mm

Workstation Booth 3, D: 825 mm

Workstation Booth Extension, D: 825 mm

Workstation Booth 1, D: 1225 mm

Workstation Booth 2, D: 1225 mm

Workstation Booth 3, D: 1225 mm

Workstation Booth Extension, D: 1225 mm

Workstation Booth 1, D: 825 mm Panel Power unit placement

Workstation Booth 2, D: 825 mm Panel Power unit placement

Workstation Booth 3, D: 825 mm Panel Power unit placement