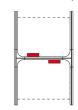

#### **BOOTHS WIDTH 1000 MM:**

Workstation Booth 1, D: 825 mm

Workstation Booth 2, D: 825 mm

Workstation Booth 3, D: 825 mm

Workstation Booth Extension, D: 825 mm

Workstation Booth 1, D: 1225 mm

Workstation Booth 2, D: 1225 mm

Workstation Booth 3, D: 1225 mm

Workstation Booth Extension, D: 1225 mm

Workstation Booth 1, D: 825 mm Panel Power unit placement

Workstation Booth 2, D: 825 mm Panel Power unit placement

Workstation Booth 3, D: 825 mm Panel Power unit placement

Workstation Booth Extension, D: 825 mm Panel Power unit placement