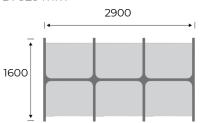

#### **BOOTHS WIDTH 1000 MM:**

Workstation Booth 1, D: 825 mm

Workstation Booth 2, D: 825 mm

Workstation Booth 3, D: 825 mm

Workstation Booth Extension, D: 825 mm

Workstation Booth 1, D: 1225 mm

Workstation Booth 2, D: 1225 mm

Workstation Booth 3, D: 1225 mm

Workstation Booth Extension, D: 1225 mm

Workstation Booth 1, D: 825 mm Panel Power unit placement

Workstation Booth 2, D: 825 mm Panel Power unit placement

Workstation Booth 3, D: 825 mm Panel Power unit placement