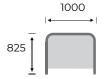

#### **BOOTHS WIDTH 1000 MM:**

Workstation Booth 1, D: 825 mm

Workstation Booth 2, D: 825 mm

Workstation Booth 3, D: 825 mm

Workstation Booth Extension, D: 825 mm

Workstation Booth 1, D: 1225 mm

Workstation Booth 2, D: 1225 mm

#### WEIGHT

Booth 1, H: 1350mm, W: 1000mm, D: 825mm: 62 Kg.

Booth 3, H: 1800mm, W: 1000mm, D: 825mm: 106 Kg.

Other variations on request