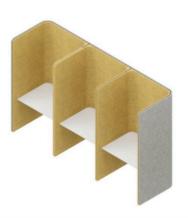

el Power unit placement



Workstation Booth 2, D: 825 mm Panel Power unit placement



Workstation Booth 3, D: 825 mm Panel Power unit placement



Workstation Booth Extension, D: 825 mm Panel Power unit placement





#### **BOOTHS WIDTH 1200 MM:**

Workstation Booth 1, D: 825 mm



Workstation Booth 1, D: 1225 mm



Workstation Booth 1, D: 825 mm Panel Power unit placement



Workstation Booth 2, D: 825 mm



Workstation Booth 2, D: 1225 mm



Workstation Booth 2, D: 825 mm Panel Power unit placement



Workstation Booth 3, D: 825 mm



Workstation Booth 3, D: 1225 mm



Workstation Booth 3, D: 825 mm Panel Power unit placement



Workstation Booth Extension, D: 825 mm



Workstation Booth Extension, D: 1225 mm



Workstation Booth Extension, D: 825 mm Panel Power unit placement









Workstation Booth 2 back-to-back, D: 825 mm



Workstation Booth 2 back-to-back, D: 1225 mm



Workstation Booth 2 back-to-back Panel Power unit placement



Workstation Booth 4 back-to-back, D: 825 mm



Workstation Booth 4 back-to-back, D: 1225 mm



Workstation Booth 4 back-to-back Panel Power unit placement



Workstation Booth 6 back-to-back, D: 825 mm



Workstation Booth 6 back-to-back, D: 1225 mm



Workstation Booth 6 back-to-back, Panel Power unit placement



Workstation Booth back-to-back Extension, D: 825 mm



Workstation Booth back-to-back Extension, D: 1225 mm



Workstation Booth back-toback Extension Panel Power unit placement









#### **BOOTHS BACK-TO-BACK 1200 MM:**

Workstation Booth 2 back-to-back, D: 825 mm



Workstation Booth 4 back-to-back, D: 825 mm



Wor