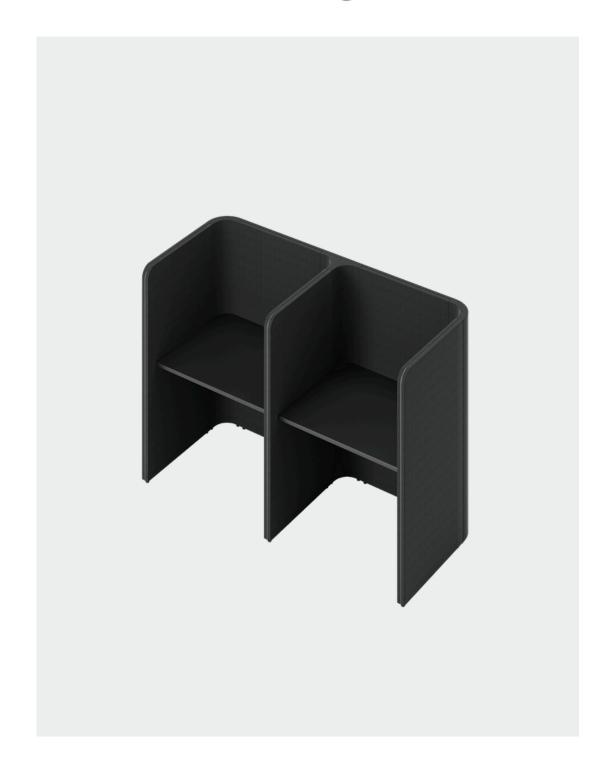

# Tranquil Nook Workstation Booth

### Tranquil Nook

#### TRIM FINISHES

Silver

White

Black

Introducing the Tranquil Nook - an innovative acoustic booth designed for optimal focus in the modern workplace. Elevate your productivity with this modular office work booth, crafted to provide a private and acoustically enhanced space for undisturbed work. With customisable configurations to suit your preferences and integrated technology features, Tranquil Nook seamlessly accommodates your IT needs.

#### VARIATIONS

Booth 1 Booth 2 Booth 3

Booth Extension

Back to back options