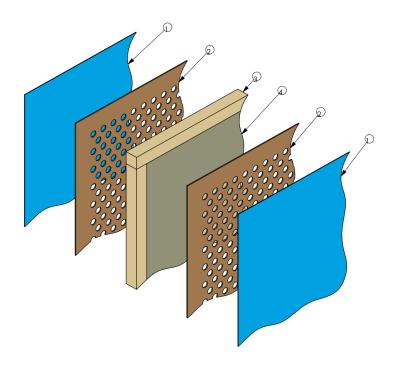

#### **Acoustic Panel Composition**

#### (1) UPHOLSTERY

Foam backed fabric

#### (2) PERFORATED FACE BOARD

High Tranquil Nooksity fibreboard

#### (3) OUTER FRAME

Softwood

#### (4) ACOUSTIC CORE

Sound absorbing acoustic material