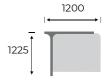

#### **BOOTHS WIDTH 1000 MM:**

Workstation Booth 1, D: 825 mm

Workstation Booth 2, D: 825 mm

Workstation Booth 3, D: 825 mm

Workstation Booth Extension, D: 825 mm

Workstation Booth 1, D: 1225 mm

Workstation Booth 2, D: 1225 mm

#### **BOOTHS WIDTH 1200 MM:**

Workstation Booth 1, D: 825 mm

Workstation Booth 1, D: 1225 mm

Workstation Booth 1, D: 825 mm Panel Power unit placement

Workstation Booth 2, D: 825 mm

Workstation Booth 2, D: 1225 mm