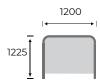

#### **BOOTHS WIDTH 1200 MM:**

Workstation Booth 1, D: 825 mm

Workstation Booth 1, D: 1225 mm

Workstation Booth 1, D: 825 mm Panel Power unit placement

Workstation Booth 2, D: 825 mm

Workstation Booth 2, D: 1225 mm