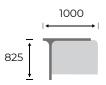

#### WEIGHT

Booth 1, H: 1350mm, W: 1000mm, D: 825mm: 62 Kg.

Booth 3, H: 1800mm, W: 1000mm, D: 825mm: 106 Kg.

Other variations on request

#### **BOOTHS WIDTH 1000 MM:**

Workstation Booth 1, D: 825 mm

Workstation Booth 2, D: 825 mm

Workstation Booth 3, D: 825 mm

Workstation Booth Extension, D: 825 mm

Workstation Booth 1, D: 1225 mm

Workstation Booth 2, D: 1225 mm