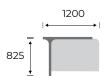

#### **BOOTHS WIDTH 1000 MM:**

Workstation Booth 1, D: 825 mm

Workstation Booth 2, D: 825 mm

Workstation Booth 3, D: 825 mm

Workstation Booth Extension, D: 825 mm

Workstation Booth 1, D: 1225 mm

Workstation Booth 2, D: 1225 mm

#### **BOOTHS WIDTH 1200 MM:**

Workstation Booth 1, D: 825 mm

Workstation Booth 1, D: 1225 mm

Workstation Booth 1, D: 825 mm Panel Power unit placement

Workstation Booth 2, D: 825 mm

Workstation Booth 2, D: 1225 mm