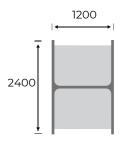

#### **BOOTHS WIDTH 1000 MM:**

Workstation Booth 1, D: 825 mm

Workstation Booth 2, D: 825 mm

Workstation Booth 3, D: 825 mm

Workstation Booth Extension, D: 825 mm

Workstation Booth 1, D: 1225 mm

Workstation Booth 2, D: 1225 mm

#### **BOOTHS WIDTH 1200 MM:**

Workstation Booth 1, D: 825 mm

Workstation Booth 1, D: 1225 mm

Workstation Booth 1, D: 825 mm Panel Power unit placement

Workstation Booth 2, D: 825 mm

Workstation Booth 2, D: 1225 mm