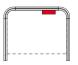

Workstation Booth 3, D: 1225 mm

Workstation Booth Extension, D: 1225 mm

Workstation Booth 1, D: 825 mm Panel Power unit placement

Workstation Booth 2, D: 825 mm Panel Power unit placement

Workstation Booth 3, D: 825 mm Panel Power unit placement

Workstation Booth Extension, D: 825 mm Panel Power unit placement