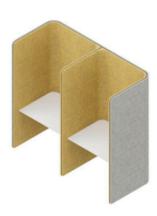

anel Power unit placement



Workstation Booth 2, D: 825 mm Panel Power unit placement



Workstation Booth 3, D: 825 mm Panel Power unit placement



Workstation Booth Extension, D: 825 mm Panel Power unit placement





#### **BOOTHS WIDTH 1200 MM:**

Workstation Booth 1, D: 825 mm



Workstation Booth 1, D: 1225 mm



Workstation Booth 1, D: 825 mm Panel Power unit placement



Workstation Booth 2, D: 825 mm



Workstation Booth 2, D: 1225 mm



Workstation Booth 2, D: 825 mm Panel Power unit placement



Workstation Booth 3, D: 825 mm



Workstation Booth 3, D: 1225 mm



Workstation Booth 3, D: 825 mm Panel Power unit placement



Workstation Booth Extension, D: 825 mm



Workstation Booth Extension, D: 1225 mm



Workstation Booth Extension, D: 825 mm Panel Power unit placement









Workstation Booth 2 back-to-back, D: 825 mm



Workstation Booth 2 back-to-back, D: 1225 mm



Workstation Booth 2 back-to-back Panel Power unit placement



Workstation Booth 4 back-to-back, D: 825 mm



Workstation Booth 4 back-to-back, D: 1225 mm



Workstation Booth 4 back-to-back Panel Power unit placement



Workstation Booth 6 back-to-back, D: 825 mm



Workstation Booth 6 back-to-back, D: 1225 mm



Workstation Booth 6 back-to-back, Panel Power unit placement



Workstation Booth back-to-back Extension, D: 825 mm



Workstation Booth back-to-back Extension, D: 1225 mm



Workstation Booth back-toback Extension Panel Power unit placement









#### **BOOTHS BACK-TO-BACK 1200 MM:**

Workstation Booth 2 back-to-back, D: 825 mm



Workstation Booth 4 back-to-back, D: 825 mm



W