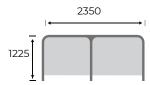

#### **BOOTHS WIDTH 1200 MM:**

Workstation Booth 1, D: 825 mm

Workstation Booth 1, D: 1225 mm

Workstation Booth 1, D: 825 mm Panel Power unit placement

Workstation Booth 2, D: 825 mm

Workstation Booth 2, D: 1225 mm