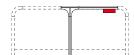

Workstation Booth 3, D: 1225 mm

Workstation Booth Extension, D: 1225 mm

Workstation Booth 1, D: 825 mm Panel Power unit placement

Workstation Booth 2, D: 825 mm Panel Power unit placement

Workstation Booth 3, D: 825 mm Panel Power unit placement

Workstation Booth Extension, D: 825 mm Panel Power unit placement