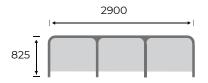

Workstation Booth 4 back-to-back, D: 825 mm

Workstation Booth 4 back-to-back, D: 1225 mm

Workstation Booth 4 back-to-back Panel Power unit placement

Workstation Booth 6 back-to-back, D: 825 mm

Workstation Booth 6 back-to-back, D: 1225 mm

#### **BOOTHS BACK-TO-BACK 1200 MM:**

Workstation Booth 2 back-to-back, D: 825 mm

Workstation Booth 4 back-to-back, D: 825 mm

Workstation Booth 6 back-to-back, D: 825 mm

Workstation Booth back-to-back Extension, D: 825 mm