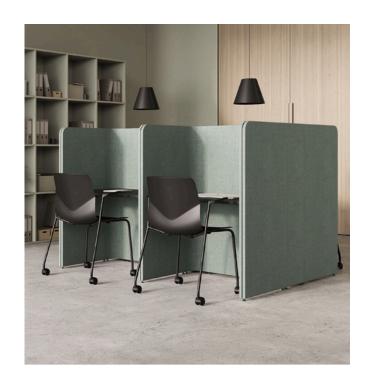

#### TRIM FINISHES

Silver

White

Black

Introducing the Tranquil Nook - an innovative acoustic booth designed for optimal focus in the modern workplace. Elevate your productivity with this modular office work booth, crafted to provide a private and acoustically enhanced space for undisturbed work. With customisable configurations to suit your preferences and integrated technology features, Tranquil Nook seamlessly accommodates your IT needs.

Illuminate your workspace with reading lights, stay connected with advanced data connectivity, and experience the ideal work retreat with Tranquil Nook where productivity meets professionalism.