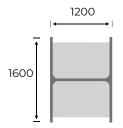

#### WIDTH OPTIONS

1000mm 1200mm

#### HEIGHT OPTIONS

1800mm

#### **BOOTHS WIDTH 1000 MM:**

Workstation Booth 1, D: 825 mm

Workstation Booth 2, D: 825 mm

Workstation Booth 3, D: 825 mm

Workstation Booth Extension, D: 825 mm

Workstation Booth 1, D: 1225 mm

Workstation Booth 2, D: 1225 mm