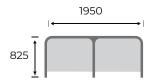

#### **BOOTHS WIDTH 1000 MM:**

Workstation Booth 1, D: 825 mm

Workstation Booth 2, D: 825 mm

Workstation Booth 3, D: 825 mm

Workstation Booth Extension, D: 825 mm

Workstation Booth 1, D: 1225 mm

Workstation Booth 2, D: 1225 mm

Workstation Booth Extension, D: 1225 mm

Workstation Booth Extension, D: 825 mm Panel Power unit placement

Workstation Booth 2 back-to-back, D: 825 mm

Workstation Booth 2 back-to-back, D: 1225 mm

Workstation Booth 2 back-to-back Panel Power unit placement