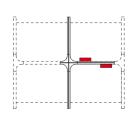

Workstation Booth 3, D: 1225 mm

Workstation Booth Extension, D: 1225 mm

Workstation Booth 1, D: 825 mm Panel Power unit placement

Workstation Booth 2, D: 825 mm Panel Power unit placement

Workstation Booth 3, D: 825 mm Panel Power unit placement

Workstation Booth Extension, D: 825 mm Panel Power unit placement