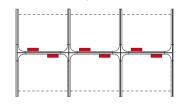

Workstation Booth 3, D: 1225 mm

Workstation Booth Extension, D: 1225 mm

Workstation Booth 1, D: 825 mm Panel Power unit placement

Workstation Booth 2, D: 825 mm Panel Power unit placement

Workstation Booth 3, D: 825 mm Panel Power unit placement

Workstation Booth Extension, D: 825 mm Panel Power unit placement