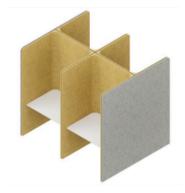

#### VARIATIONS

Booth 1 Booth 2 Booth 3

Booth Extension

Back to back options

#### **Acoustic Panel Composition**

#### (1) UPHOLSTERY

Foam backed fabric

#### (2) PERFORATED FACE BOARD

High Tranquil Nooksity fibreboard

#### (3) OUTER FRAME

Softwood

#### (4) ACOUSTIC CORE

Sound absorbing acoustic material