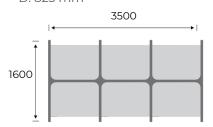

#### **BOOTHS BACK-TO-BACK 1200 MM:**

Workstation Booth 2 back-to-back, D: 825 mm

Workstation Booth 4 back-to-back, D: 825 mm

Workstation Booth 6 back-to-back, D: 825 mm

Workstation Booth back-to-back Extension, D: 825 mm

Workstation Booth 2 back-to-back, D: 1225 mm

Workstation Booth 4 back-to-back, D: 1225 mm

Workstation Booth 6 back-to-back, D: 1225 mm

Workstation Booth back-to-back Extension, D: 1225 mm

Workstation Booth 2 backto-back Panel Power unit placement