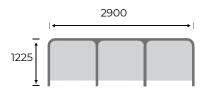

#### **BOOTHS WIDTH 1000 MM:**

Workstation Booth 1, D: 825 mm

Workstation Booth 2, D: 825 mm

Workstation Booth 3, D: 825 mm

Workstation Booth Extension, D: 825 mm

Workstation Booth 1, D: 1225 mm

Workstation Booth 2, D: 1225 mm

Workstation Booth 3, D: 1225 mm

Workstation Booth Extension, D: 1225 mm

Workstation Booth 1, D: 825 mm Panel Power unit placement

Workstation Booth 2, D: 825 mm Panel Power unit placement

Workstation Booth 3, D: 825 mm Panel Power unit placement