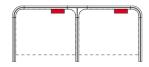

#### **BOOTHS WIDTH 1200 MM:**

Workstation Booth 1, D: 825 mm

Workstation Booth 1, D: 1225 mm

Workstation Booth 1, D: 825 mm Panel Power unit placement

Workstation Booth 2, D: 825 mm

Workstation Booth 2, D: 1225 mm

Workstation Booth 2, D: 825 mm Panel Power unit placement

Workstation Booth 3, D: 825 mm

Workstation Booth 3, D: 1225 mm

Workstation Booth 3, D: 825 mm Panel Power unit placement

Workstation Booth Extension, D: 825 mm