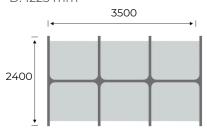

#### **BOOTHS WIDTH 1200 MM:**

Workstation Booth 1, D: 825 mm

Workstation Booth 1, D: 1225 mm

Workstation Booth 1, D: 825 mm Panel Power unit placement

Workstation Booth 2, D: 825 mm

Workstation Booth 2, D: 1225 mm

Workstation Booth 2, D: 825 mm Panel Power unit placement

Workstation Booth 3, D: 825 mm

Workstation Booth 3, D: 1225 mm

Workstation Booth 3, D: 825 mm Panel Power unit placement

Workstation Booth Extension, D: 825 mm

Workstation Booth Extension, D: 1225 mm

Workstation Booth Extension, D: 825 mm Panel Power unit placement

Workstation Booth 2 back-to-back, D: 825 mm

Workstation Booth 2 back-to-back, D: 1225 mm

Workstation Booth 2 back-to-back Panel Power unit placement