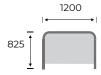

#### WEIGHT

Booth 1, H: 1350mm, W: 1000mm, D: 825mm: 62 Kg.

Booth 3, H: 1800mm, W: 1000mm, D: 825mm: 106 Kg.

Other variations on request

#### **BOOTHS WIDTH 1000 MM:**

Workstation Booth 1, D: 825 mm

Workstation Booth 2, D: 825 mm

Workstation Booth 3, D: 825 mm

Workstation Booth Extension, D: 825 mm

Workstation Booth 1, D: 1225 mm

Workstation Booth 2, D: 1225 mm