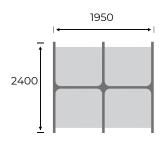

Workstation Booth Extension, D: 1225 mm

Workstation Booth Extension, D: 825 mm Panel Power unit placement

Workstation Booth 2 back-to-back, D: 825 mm

Workstation Booth 2 back-to-back, D: 1225 mm

Workstation Booth 2 back-to-back Panel Power unit placement

Workstation Booth 4 back-to-back, D: 825 mm

Workstation Booth 4 back-to-back, D: 1225 mm

Workstation Booth 4 back-to-back Panel Power unit placement

Workstation Booth 6 back-to-back, D: 825 mm

Workstation Booth 6 back-to-back, D: 1225 mm

Workstation Booth 6 back-to-back, Panel Power unit placement

Workstation Booth back-to-back Extension, D: 825 mm

Workstation Booth back-to-back Extension, D: 1225 mm

Workstation Booth back-toback Extension Panel Power unit placement