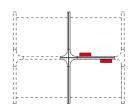

Workstation Booth 4 back-to-back, D: 825 mm

Workstation Booth 4 back-to-back, D: 1225 mm

Workstation Booth 4 back-to-back Panel Power unit placement

Workstation Booth 6 back-to-back, D: 825 mm

Workstation Booth 6 back-to-back, D: 1225 mm

Workstation Booth 6 back-to-back, Panel Power unit placement

Workstation Booth back-to-back Extension, D: 825 mm

Workstation Booth back-to-back Extension, D: 1225 mm

Workstation Booth back-toback Extension Panel Power unit placement