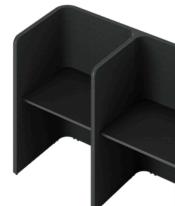

### Tranquil Nook

#### TRIM FINISHES

Silver

White

Black

Introducing the Tranquil Nook - an innovative acoustic booth designed for optimal focus in the modern workplace. Elevate your productivity with this modular office work booth, crafted to provide a private and acoustically enhanced space for undisturbed work. With customisable configurations to suit your preferences and integrated technology features, Tranquil Nook seamlessly accommodates your IT needs.