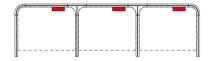

#### VARIATIONS

Booth 1 Booth 2 Booth 3

Booth Extension

Back to back options

#### **BOOTHS WIDTH 1000 MM:**

Workstation Booth 1, D: 825 mm

Workstation Booth 2, D: 825 mm

Workstation Booth 3, D: 825 mm

Workstation Booth Extension, D: 825 mm

Workstation Booth 1, D: 1225 mm

Workstation Booth 2, D: 1225 mm