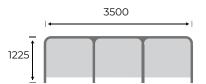

#### **BOOTHS WIDTH 1000 MM:**

Workstation Booth 1, D: 825 mm

Workstation Booth 2, D: 825 mm

Workstation Booth 3, D: 825 mm

Workstation Booth Extension, D: 825 mm

Workstation Booth 1, D: 1225 mm

Workstation Booth 2, D: 1225 mm

Workstation Booth 3, D: 1225 mm

Workstation Booth Extension, D: 1225 mm

Workstation Booth 1, D: 825 mm Panel Power unit placement

Workstation Booth 2, D: 825 mm Panel Power unit placement

Workstation Booth 3, D: 825 mm Panel Power unit placement