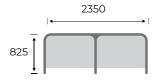

#### **BOOTHS WIDTH 1200 MM:**

Workstation Booth 1, D: 825 mm

Workstation Booth 1, D: 1225 mm

Workstation Booth 1, D: 825 mm Panel Power unit placement

Workstation Booth 2, D: 825 mm

Workstation Booth 2, D: 1225 mm