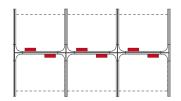

#### **BOOTHS WIDTH 1200 MM:**

Workstation Booth 1, D: 825 mm

Workstation Booth 1, D: 1225 mm

Workstation Booth 1, D: 825 mm Panel Power unit placement

Workstation Booth 2, D: 825 mm

Workstation Booth 2, D: 1225 mm

Workstation Booth 2, D: 825 mm Panel Power unit placement

Workstation Booth 3, D: 825 mm

Workstation Booth 3, D: 1225 mm

Workstation Booth 3, D: 825 mm Panel Power unit placement

Workstation Booth Extension, D: 825 mm

Workstation Booth Extension, D: 1225 mm

Workstation Booth Extension, D: 825 mm Panel Power unit placement

Workstation Booth 2 back-to-back, D: 825 mm

Workstation Booth 2 back-to-back, D: 1225 mm

Workstation Booth 2 back-to-back Panel Power unit placement