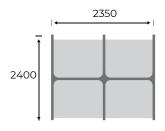

#### **BOOTHS WIDTH 1200 MM:**

Workstation Booth 1, D: 825 mm

Workstation Booth 1, D: 1225 mm

Workstation Booth 1, D: 825 mm Panel Power unit placement

Workstation Booth 2, D: 825 mm

Workstation Booth 2, D: 1225 mm

Workstation Booth Extension, D: 1225 mm

Workstation Booth Extension, D: 825 mm Panel Power unit placement

Workstation Booth 2 back-to-back, D: 825 mm

Workstation Booth 2 back-to-back, D: 1225 mm

Workstation Booth 2 back-to-back Panel Power unit placement