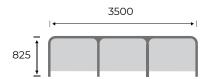

#### **BOOTHS WIDTH 1000 MM:**

Workstation Booth 1, D: 825 mm

Workstation Booth 2, D: 825 mm

Workstation Booth 3, D: 825 mm

Workstation Booth Extension, D: 825 mm

Workstation Booth 1, D: 1225 mm

Workstation Booth 2, D: 1225 mm

#### **BOOTHS WIDTH 1200 MM:**

Workstation Booth 1, D: 825 mm

Workstation Booth 1, D: 1225 mm

Workstation Booth 1, D: 825 mm Panel Power unit placement

Workstation Booth 2, D: 825 mm

Workstation Booth 2, D: 1225 mm