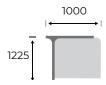

#### WIDTH OPTIONS

1000mm 1200mm

#### **BOOTHS WIDTH 1000 MM:**

Workstation Booth 1, D: 825 mm

Workstation Booth 2, D: 825 mm

Workstation Booth 3, D: 825 mm

Workstation Booth Extension, D: 825 mm

Workstation Booth 1, D: 1225 mm

Workstation Booth 2, D: 1225 mm