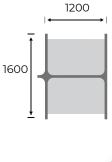

#### **BOOTHS WIDTH 1000 MM:**

Workstation Booth 1, D: 825 mm

Workstation Booth 2, D: 825 mm

Workstation Booth 3, D: 825 mm

Workstation Booth Extension, D: 825 mm

Workstation Booth 1, D: 1225 mm

Workstation Booth 2, D: 1225 mm

#### **BOOTHS WIDTH 1200 MM:**

Workstation Booth 1, D: 825 mm

Workstation Booth 1, D: 1225 mm

Workstation Booth 1, D: 825 mm Panel Power unit placement

Workstation Booth 2, D: 825 mm

Workstation Booth 2, D: 1225 mm