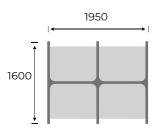

#### **BOOTHS WIDTH 1200 MM:**

Workstation Booth 1, D: 825 mm

Workstation Booth 1, D: 1225 mm

Workstation Booth 1, D: 825 mm Panel Power unit placement

Workstation Booth 2, D: 825 mm

Workstation Booth 2, D: 1225 mm

Workstation Booth 2, D: 825 mm Panel Power unit placement

Workstation Booth 3, D: 825 mm

Workstation Booth 3, D: 1225 mm

Workstation Booth 3, D: 825 mm Panel Power unit placement

Workstation Booth Extension, D: 825 mm