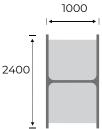

tion Booth 3, D: 825 mm Panel Power unit placement



Workstation Booth Extension, D: 825 mm Panel Power unit placement





#### **BOOTHS WIDTH 1200 MM:**

Workstation Booth 1, D: 825 mm



Workstation Booth 1, D: 1225 mm



Workstation Booth 1, D: 825 mm Panel Power unit placement



Workstation Booth 2, D: 825 mm



Workstation Booth 2, D: 1225 mm



Workstation Booth 2, D: 825 mm Panel Power unit placement



Workstation Booth 3, D: 825 mm



Workstation Booth 3, D: 1225 mm



Workstation Booth 3, D: 825 mm Panel Power unit placement



Workstation Booth Extension, D: 825 mm



Workstation Booth Extension, D: 1225 mm



Workstation Booth Extension, D: 825 mm Panel Power unit placement









Workstation Booth 2 back-to-back, D: 825 mm



Workstation Booth 2 back-to-back, D: 1225 mm



Workstation Booth 2 back-to-back Panel Power unit placement



Workstation Booth 4 back-to-back, D: 825 mm



Workstation Booth 4 back-to-back, D: 1225 mm



Workstation Booth 4 back-to-back Panel Power unit placement



Workstation Booth 6 back-to-back, D: 825 mm



Workstation Booth 6 back-to-back, D: 1225 mm



Workstation Booth 6 back-to-back, Panel Power unit placement



Workstation Booth back-to-back Extension, D: 825 mm



Workstation Booth back-to-back Extension, D: 1225 mm



Workstation Booth back-toback Extension Panel Power unit placement









#### **BOOTHS BACK-TO-BACK 1200 MM:**

Workstation Booth 2 back-to-back, D: 825 mm



Workstation Booth 4 back-to-back, D: 825 mm



Workstation Booth 6 back-to-back, D: 825 mm



Workstation Booth back-to-back Extension, D: 825 mm