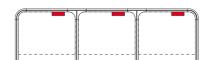

Workstation Booth 3, D: 1225 mm

Workstation Booth Extension, D: 1225 mm

Workstation Booth 1, D: 825 mm Panel Power unit placement

Workstation Booth 2, D: 825 mm Panel Power unit placement

Workstation Booth 3, D: 825 mm Panel Power unit placement

Workstation Booth Extension, D: 825 mm Panel Power unit placement