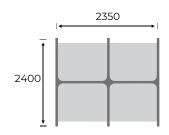

Workstation Booth Extension, D: 1225 mm

Workstation Booth Extension, D: 825 mm Panel Power unit placement

Workstation Booth 2 back-to-back, D: 825 mm

Workstation Booth 2 back-to-back, D: 1225 mm

Workstation Booth 2 back-to-back Panel Power unit placement

#### **BOOTHS BACK-TO-BACK 1200 MM:**

Workstation Booth 2 back-to-back, D: 825 mm

Workstation Booth 4 back-to-back, D: 825 mm

Workstation Booth 6 back-to-back, D: 825 mm

Workstation Booth back-to-back Extension, D: 825 mm