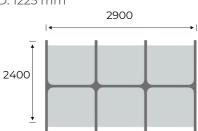

#### **BOOTHS WIDTH 1000 MM:**

Workstation Booth 1, D: 825 mm

Workstation Booth 2, D: 825 mm

Workstation Booth 3, D: 825 mm

Workstation Booth Extension, D: 825 mm

Workstation Booth 1, D: 1225 mm

Workstation Booth 2, D: 1225 mm

Workstation Booth 3, D: 1225 mm

Workstation Booth Extension, D: 1225 mm

Workstation Booth 1, D: 825 mm Panel Power unit placement

Workstation Booth 2, D: 825 mm Panel Power unit placement

Workstation Booth 3, D: 825 mm Panel Power unit placement