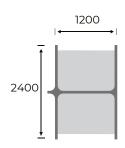

#### **BOOTHS WIDTH 1000 MM:**

Workstation Booth 1, D: 825 mm

Workstation Booth 2, D: 825 mm

Workstation Booth 3, D: 825 mm

Workstation Booth Extension, D: 825 mm

Workstation Booth 1, D: 1225 mm

Workstation Booth 2, D: 1225 mm

#### **BOOTHS WIDTH 1200 MM:**

Workstation Booth 1, D: 825 mm

Workstation Booth 1, D: 1225 mm

Workstation Booth 1, D: 825 mm Panel Power unit placement

Workstation Booth 2, D: 825 mm

Workstation Booth 2, D: 1225 mm