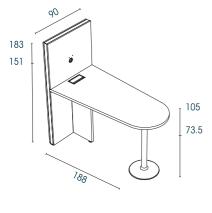

#### Multimedia wall

With concealed cable routing for a flatscreen monitor (monitor arm/bracket to be ordered separately)

Two heights available High (H. 105 cm) or standard (H. 73.5 cm)

Overview

#### **Curved worktop**

Tulip base