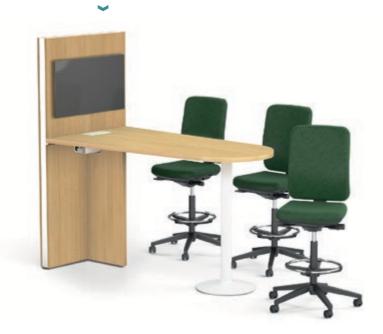

## Italo

Designed in response to new ways of working, Italo is a fully connected solution for presentations and video conferences. Its multimedia wall, complete with power and data feeds and concealed cabling, accommodates a flatscreen monitor, and top-access modules in the tables provide direct connectivity for users. This turnkey solution is ideal for modern, hybrid workspaces where organisation and connectivity are key.

#### Multimedia wall

With concealed cable routing for a flatscreen monitor (monitor arm/bracket to be ordered separately)

Two heights available High (H. 105 cm) or standard (H. 73.5 cm)

Overview

#### **Curved worktop**

Tulip base