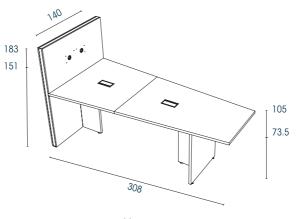

#### Multimedia wall

With concealed cable routing for a flatscreen monitor (monitor arm/bracket to be ordered separately)

Two heights available High (H. 105 cm) or standard (H. 73.5 cm)

Overview

#### **Trapeziform worktop**

Metal cable trough included

In a matching finish to the

wall frame / tulip base

Panel legs