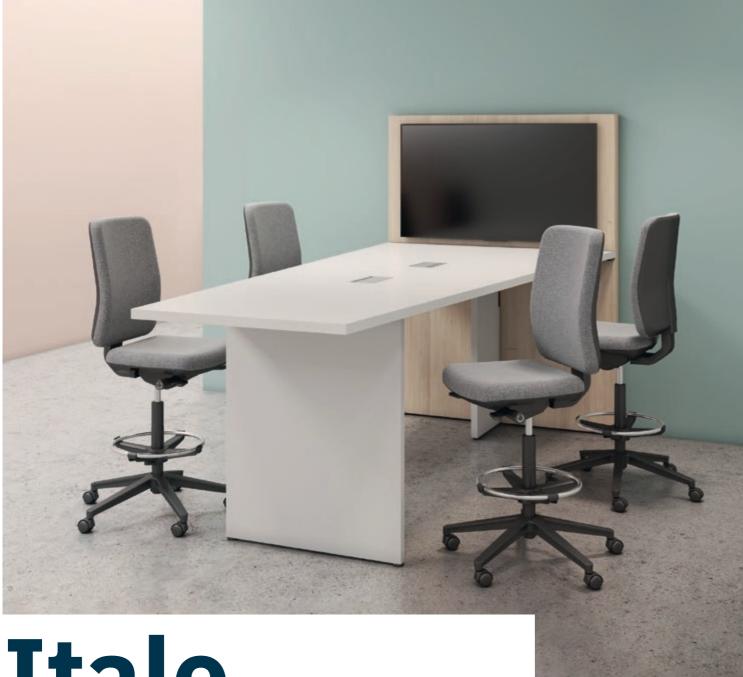

## Italo

Designed in response to new ways of working, Italo is a fully connected solution for presentations and video conferences. Its multimedia wall, complete with power and data feeds and concealed cabling, accommodates a flatscreen monitor, and top-access modules in the tables provide direct connectivity for users. This turnkey solution is ideal for modern, hybrid workspaces where organisation and connectivity are key.

#### Modern & connected

#### Multimedia wall

With concealed cable routing for a flatscreen monitor (monitor arm/bracket to be ordered separately)

Two heights available High (H. 105 cm) or standard (H. 73.5 cm)

Overview