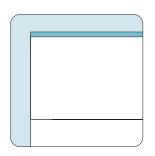

hang 33 and 39 cm foolscap files. The internal black melamine front. The drawers are fitted with metal, easily extractable guides sliding on selflubricating roller wheels equipped with soft closing type. The pedestals have 4 black, Scm diameter (2 with brake), ABS metal castors. The support pedestals, on the other hand, stand on, 4 black-colored ABS levelers feet d.52x18mm. It is possible to add accessories, on request, such as horizontal file dividers in the holes along the sides. Soft-system system included.

#### **Ekra 1 CONSTRUCTION FEATURES**



### Ekra 1 ACCESSORIES



Stationery tray



Horizontal separator for metal drawer



1,8-2,5-3 70,7

60-80-124-164

Compensatory panel

• Top for desk side pedestal

#### Ekra 1 FINISHES

#### STRUCTURE





#### TOP FOR DESK SIDE PEDESTAL



#### • Melamine



# auraa design



Hub Spaces, 582 Honeypot Lane, Stanmore, HA7 1JS, UK www.auraadesign.co.uk 020 3915 8008 info@auraadesign.co.uk