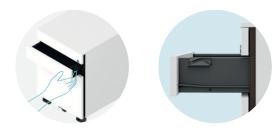

#### • Pro pedestals:

Made from 18 mm thick particle board with melamine finish (weight 620 kg. Per cum. Class el with low formaldehyde emission, reaction to fire) with 1 mm-thick edges, rounded with 2 mm radius. The lock is cylindrical with a flat exterior and of the Yale type with a folding key grip. The drawers close simultaneous sly thanks to a vertical metal rod with preset notches. Anti-til system, only available as standard equipment for metal drawers. The internal black metal drawers have metal runners fitted with a corrosion resistant roller mechanism equipped with soft closing type and are made of a formed metal sheet that is 8/10 thick and epoxy varnished. The filing cabinets have a fifth wheel for greater stability and metal roller runners for the pullout rack that are fullextension. The she et iron frame allows you to hang 33 and 39 cm foolscap files. The internal black melamine front. The drawers are fitted with metal, easily extractable guides sliding on selflubricating roller wheels equipped with soft closing type. The pedestals have 4 black, Scm diameter (2 with brake), ABS metal castors. The support pedestals, on the other hand, stand on, 4 black-colored ABS levelers feet d.52x18mm. It is possible to add accessories, on request, such as horizontal file dividers in the holes along the sides. Soft-system system included.