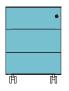

#### **Ekra 1 SYNOPTIC GRID**

#### • Pro pedestals:

Made from 18 mm thick particle board with melamine finish (weight 620 kg. Per cum. Class el with low formaldehyde emission, reaction to fire) with 1 mm-thick edges, rounded with 2 mm radius. The lock is cylindrical with a flat exterior and of the Yale type with a folding key grip. The drawers close simultaneous sly thanks to a vertical metal rod with preset notches. Anti-til system, only available as standard equipment for metal drawers. The internal black metal drawers have metal runners fitted with a corrosion resistant roller mechanism equipped with soft closing type and are made of a formed metal sheet that is 8/10 thick and epoxy varnished. The filing cabinets have a fifth wheel for greater stability and metal roller runners for the pullout rack that are fullextension. The she et iron frame allows you to hang 33 and 39 cm foolscap files. The internal black melamine front. The drawers are fitted with metal, easily extractable guides sliding on selflubricating roller wheels equipped with soft closing type. The pedestals have 4 black, Scm diameter (2 with brake), ABS metal castors. The support pedestals, on the other hand, stand on, 4 black-colored ABS levelers feet d.52x18mm. It is possible to add accessories, on request, such as horizontal file dividers in the holes along the sides. Soft-system system included.