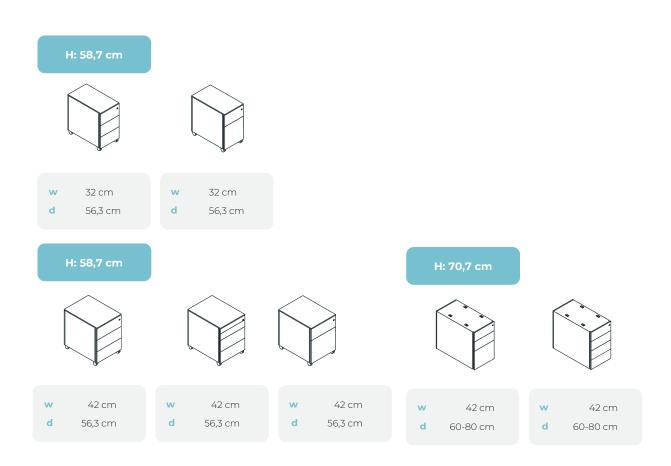

#### **Ekra 1 SYNOPTIC GRID**

### Ekra 1 ACCESSORIES

Stationery tray

Horizontal separator for metal drawer

1,8-2,5-3 70,7

60-80-124-164

Compensatory panel

• Top for desk side pedestal