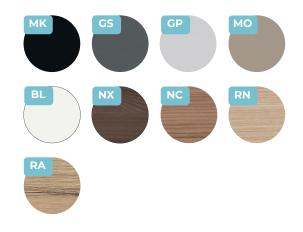

oolscap files. The internal black melamine front. The drawers are fitted with metal, easily extractable guides sliding on selflubricating roller wheels equipped with soft closing type. The pedestals have 4 black, Scm diameter (2 with brake), ABS metal castors. The support pedestals, on the other hand, stand on, 4 black-colored ABS levelers feet d.52x18mm. It is possible to add accessories, on request, such as horizontal file dividers in the holes along the sides. Soft-system system included.

#### **Ekra 1 CONSTRUCTION FEATURES**



### Ekra 1 ACCESSORIES



Stationery tray



Horizontal separator for metal drawer



1,8-2,5-3 70,7

60-80-124-164

Compensatory panel

• Top for desk side pedestal

#### Ekra 1 FINISHES

#### STRUCTURE





#### TOP FOR DESK SIDE PEDESTAL



#### • Melamine



# auraa design



Hub Spaces, 582 Honeypot Lane, Stanmore, HA7 1JS, UK www.auraadesign.co.uk 020 3915 8008 info@auraadesign.co.uk