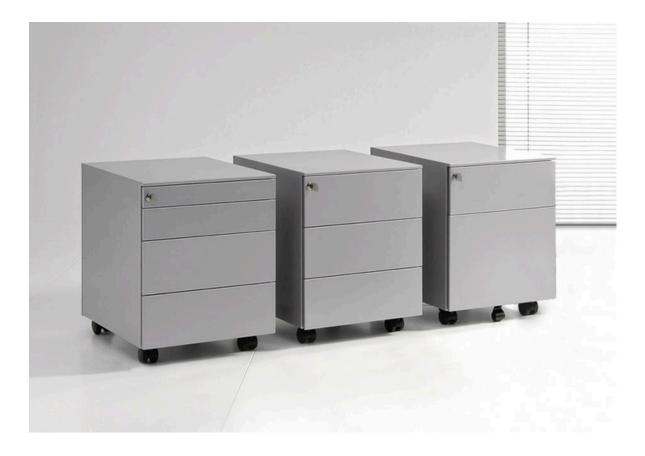

#### • Pro pedestals:

Made from 18 mm thick particle board with melamine finish (weight 620 kg. Per cum. Class el with low formaldehyde emission, reaction to fire) with 1 mm-thick edges, rounded with 2 mm radius. The lock is cylindrical with a flat exterior and of the Yale type with a folding key grip. The drawers close simultaneous sly thanks to a vertical metal rod with preset notches. Anti-til system, only available as standard equipment for metal drawers. The internal black metal drawers have metal runners fitted with a corrosion resistant roller mechanism equipped with soft closing type and are made of a formed metal sheet that is 8/10 thick and epoxy varnished. The filing cabinets have a fifth wheel for greater stability and metal roller runners for the pullout rack that are fullextension. The she et iron frame allows you to hang 33 and 39 cm foolscap files. The internal black melamine front. The drawers are fitted with metal, easily extractable guides sliding on selflubricating roller wheels equipped with soft closing type. The pedestals have 4 black, Scm diameter (2 with brake), ABS metal castors. The support pedestals, on the other hand, stand on, 4 black-colored ABS levelers feet d.52x18mm. It is possible to add accessories, on request, such as horizontal file dividers in the holes along the sides. Soft-system system included.