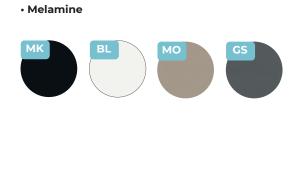

he she et iron frame allows you to hang 33 and 39 cm foolscap files. The internal black melamine front. The drawers are fitted with metal, easily extractable guides sliding on selflubricating roller wheels equipped with soft closing type. The pedestals have 4 black, Scm diameter (2 with brake), ABS metal castors. The support pedestals, on the other hand, stand on, 4 black-colored ABS levelers feet d.52x18mm. It is possible to add accessories, on request, such as horizontal file dividers in the holes along the sides. Soft-system system included.

#### **Ekra 1 CONSTRUCTION FEATURES**



### Ekra 1 ACCESSORIES



Stationery tray



Horizontal separator for metal drawer



1,8-2,5-3 70,7

60-80-124-164

Compensatory panel

• Top for desk side pedestal

#### Ekra 1 FINISHES

#### STRUCTURE





#### TOP FOR DESK SIDE PEDESTAL



#### • Melamine



# auraa design



Hub Spaces, 582 Honeypot Lane, Stanmore, HA7 1JS, UK www.auraadesign.co.uk 020 3915 8008 info@auraadesign.co.uk