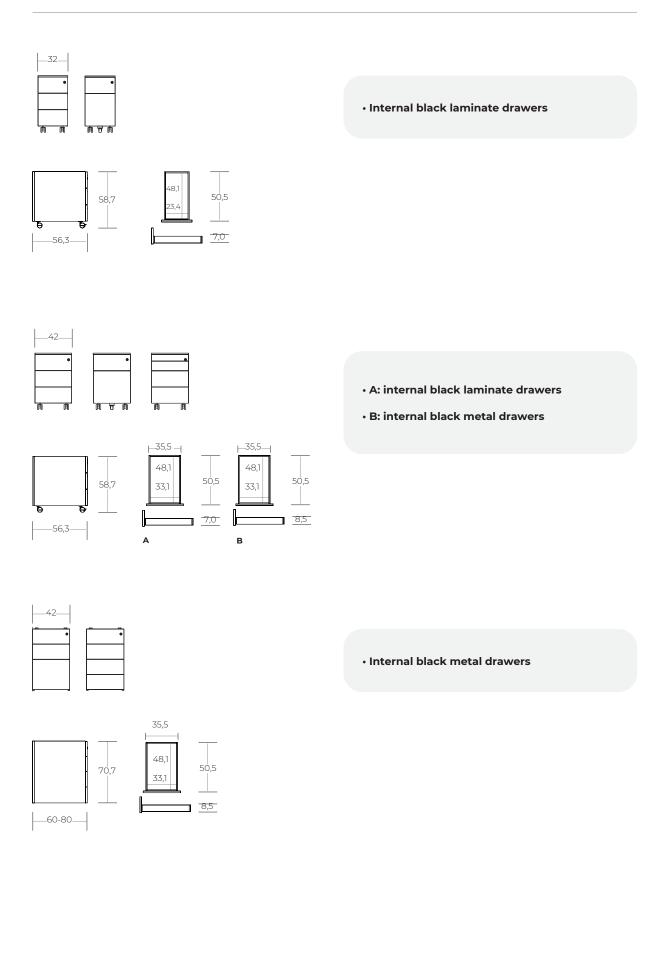

#### **Ekra 1 SYNOPTIC GRID**

#### **Ekra 1 TECHNICAL FEATURES**

#### • Pro pedestals:

Made from 18 mm thick particle board with melamine finish (weight 620 kg. Per cum. Class el with low formaldehyde emission, reaction to fire) with 1 mm-thick edges, rounded with 2 mm radius. The lock is cylindrical with a flat exterior and of the Yale type with a folding key grip. The drawers close simultaneous sly thanks to a vertical metal rod with preset notches. Anti-til system, only available as standard equipment for metal drawers. The internal black metal drawers have metal runners fitted with a corrosion resistant roller mechanism equipped with soft closing type and are made of a formed metal sheet that is 8/10 thick and epoxy varnished. The filing cabinets have a fifth wheel for greater stability and metal roller runners for the pullout rack that are fullextension. The she et iron frame allows you to hang 33 and 39 cm foolscap files. The internal black melamine front. The drawers are fitted with metal, easily extractable guides sliding on selflubricating roller wheels equipped with soft closing type. The pedestals have 4 black, Scm diameter (2 with brake), ABS metal castors. The support pedestals, on the other hand, stand on, 4 black-colored ABS levelers feet d.52x18mm. It is possible to add accessories, on request, such as horizontal file dividers in the holes along the sides. Soft-system system included.