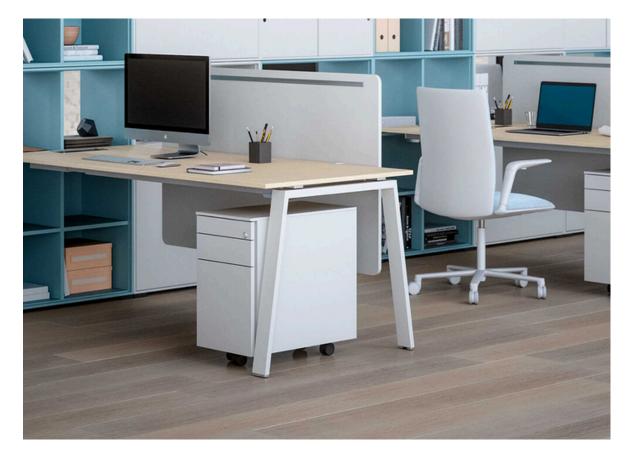

## auraa design

www.auraadesign.co.uk







#### **Ekra 1 SYNOPTIC GRID**



#### **Ekra 1 TECHNICAL FEATURES**



#### • Pro pedestals:

Made from 18 mm thick particle board with melamine finish (weight 620 kg. Per cum. Class el with low formaldehyde emission, reaction to fire) with 1 mm-thick edges, rounded with 2 mm radius. The lock is cylindrical with a flat exterior and of the Yale type with a folding key grip. The drawers close simultaneous sly thanks to a vertical metal rod with preset notches. Anti-til system, only available as standard equipment for metal drawers. The internal black metal drawers have metal runners fitted with a corrosion resistant roller mechanism equipped with soft closing type and are made of a formed metal sheet that is 8/10 thick and epoxy varnished. The filing cabinets have a fifth wheel for greater