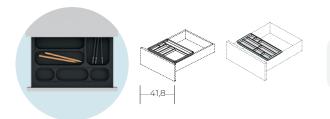

### Ekra 1 ACCESSORIES

Stationery tray

Horizontal separator for metal drawer

1,8-2,5-3 70,7

60-80-124-164

Compensatory panel

• Top for desk side pedestal