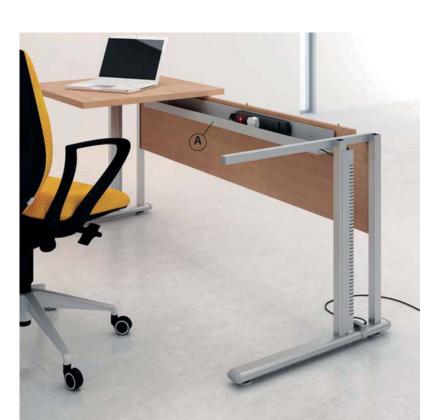

#### Wire Management Tray (A)

A simple way of carrying horizontal cables across singular and multiple runs of desking.

Our optional wire management tray can be retrofitted to new or existing Eigil desking.

The tray provides a platform for our 2,3 and 4 gang socket modules and weiland cabling, bringing power and data to desktop level through the desktop cable ports.