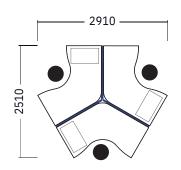

# 120° Desking

The 120° desk is ideal for departments and teams where interaction and communication is required.

Best suited when configured in clusters of 3, 6, 9 or any multiples of 3.

#### Shown:

120° Workstation Cable Risers (Optional Extra) 3 Drawer Narrow Mobile Pedestal With Bow Handles Curve Fabric Contract Screen 1200mm Wide Desk High Storage Unit With Bow Handles 1200mm Dia Meeting Table