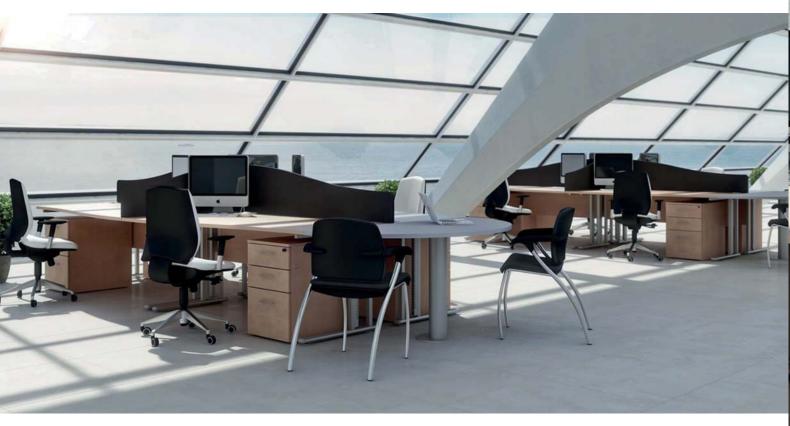

# **Crescent Workstation**

Suitable for any managerial or executive position, the Crescent Workstation provide's space and functionality for the individual.

Shown with optional extension meeting table and pedestal with overhanging top. This footprint provides a little extra elegance for that senior position within your organisation.