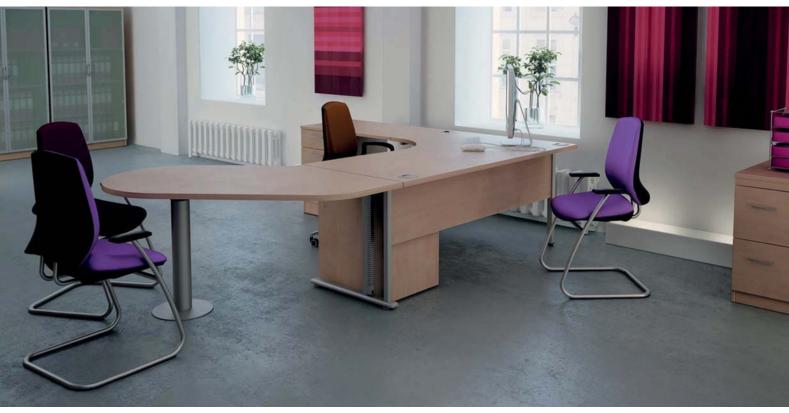

# **Crescent Workstation**

Suitable for any managerial or executive position, the Crescent Workstation provide's space and functionality for the individual.

Shown with optional extension meeting table and pedestal with overhanging top. This footprint provides a little extra elegance for that senior position within your organisation.

### Shown:

| and the second s | Ch ME     |
|--------------------------------------------------------------------------------------------------------------------------------------------------------------------------------------------------------------------------------------------------------------------------------------------------------------------------------------------------------------------------------------------------------------------------------------------------------------------------------------------------------------------------------------------------------------------------------------------------------------------------------------------------------------------------------------------------------------------------------------------------------------------------------------------------------------------------------------------------------------------------------------------------------------------------------------------------------------------------------------------------------------------------------------------------------------------------------------------------------------------------------------------------------------------------------------------------------------------------------------------------------------------------------------------------------------------------------------------------------------------------------------------------------------------------------------------------------------------------------------------------------------------------------------------------------------------------------------------------------------------------------------------------------------------------------------------------------------------------------------------------------------------------------------------------------------------------------------------------------------------------------------------------------------------------------------------------------------------------------------------------------------------------------------------------------------------------------------------------------------------------------|-----------|
| 1800mm LH Crescent Workstation                                                                                                                                                                                                                                                                                                                                                                                                                                                                                                                                                                                                                                                                                                                                                                                                                                                                                                                                                                                                                                                                                                                                                                                                                                                                                                                                                                                                                                                                                                                                                                                                                                                                                                                                                                                                                                                                                                                                                                                                                                                                                                 | Cherry MF |
| Cable Risers (Optional Extra)                                                                                                                                                                                                                                                                                                                                                                                                                                                                                                                                                                                                                                                                                                                                                                                                                                                                                                                                                                                                                                                                                                                                                                                                                                                                                                                                                                                                                                                                                                                                                                                                                                                                                                                                                                                                                                                                                                                                                                                                                                                                                                  | Silver    |
| Extension Meeting Table                                                                                                                                                                                                                                                                                                                                                                                                                                                                                                                                                                                                                                                                                                                                                                                                                                                                                                                                                                                                                                                                                                                                                                                                                                                                                                                                                                                                                                                                                                                                                                                                                                                                                                                                                                                                                                                                                                                                                                                                                                                                                                        | Cherry MF |
| 3 Drawer Mobile Pedestal With Bridge Handles                                                                                                                                                                                                                                                                                                                                                                                                                                                                                                                                                                                                                                                                                                                                                                                                                                                                                                                                                                                                                                                                                                                                                                                                                                                                                                                                                                                                                                                                                                                                                                                                                                                                                                                                                                                                                                                                                                                                                                                                                                                                                   | Cherry MF |
| 3 Drawer Desk High Pedestal With Overhanging Top With Bridge Handles                                                                                                                                                                                                                                                                                                                                                                                                                                                                                                                                                                                                                                                                                                                                                                                                                                                                                                                                                                                                                                                                                                                                                                                                                                                                                                                                                                                                                                                                                                                                                                                                                                                                                                                                                                                                                                                                                                                                                                                                                                                           | Cherry MF |
| Side Filing Unit With Bridge Handles                                                                                                                                                                                                                                                                                                                                                                                                                                                                                                                                                                                                                                                                                                                                                                                                                                                                                                                                                                                                                                                                                                                                                                                                                                                                                                                                                                                                                                                                                                                                                                                                                                                                                                                                                                                                                                                                                                                                                                                                                                                                                           | Cherry MF |
| 2000mm High Storage Unit With Glass Doors With Bow Handles                                                                                                                                                                                                                                                                                                                                                                                                                                                                                                                                                                                                                                                                                                                                                                                                                                                                                                                                                                                                                                                                                                                                                                                                                                                                                                                                                                                                                                                                                                                                                                                                                                                                                                                                                                                                                                                                                                                                                                                                                                                                     | Cherry MF |
| Storage Unit Shelf                                                                                                                                                                                                                                                                                                                                                                                                                                                                                                                                                                                                                                                                                                                                                                                                                                                                                                                                                                                                                                                                                                                                                                                                                                                                                                                                                                                                                                                                                                                                                                                                                                                                                                                                                                                                                                                                                                                                                                                                                                                                                                             | Cherry MF |