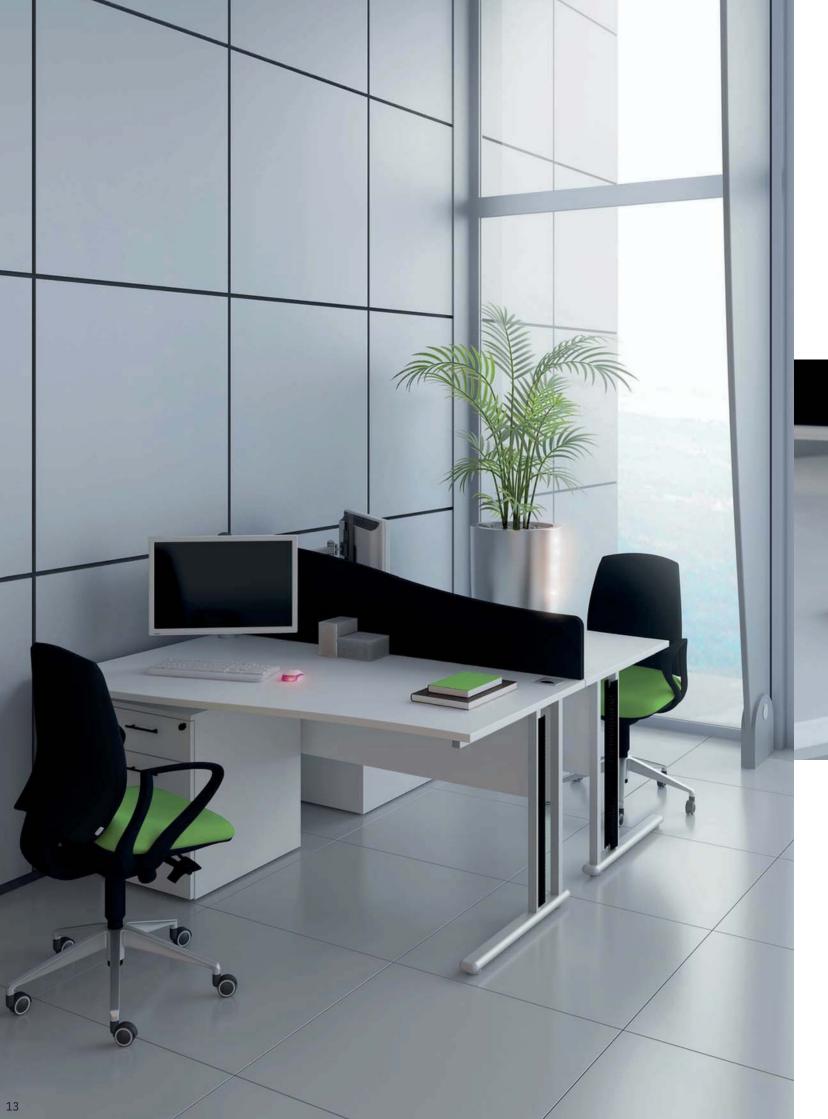

# **Eigil Fixed Pedestals**

Fixed pedestals are an attractive way of keeping personal files allocated to a single desk. Available in a 3 drawer and 2 drawer options. Fixed pedestals can be positioned to the left, right or at both sides of the desk.

Please Note:
Fixed Pedestals Can Only Be Specified With 800mm Deep Rectangular Eigil Desks. The Fixed Pedestal Carcass Descends 80mm Below The Desk Modesty Panel.

#### Shown:

1800mm Rectangular Eigil Desk 2 Drawer Fixed Eigil Pedestal (N.B. The Carcass Hangs Below The Modesty Panel By 80mm) Single Sided Mobile Under Desk Personal Pedestal & Storage Unit

Ash MFC Ash MFC