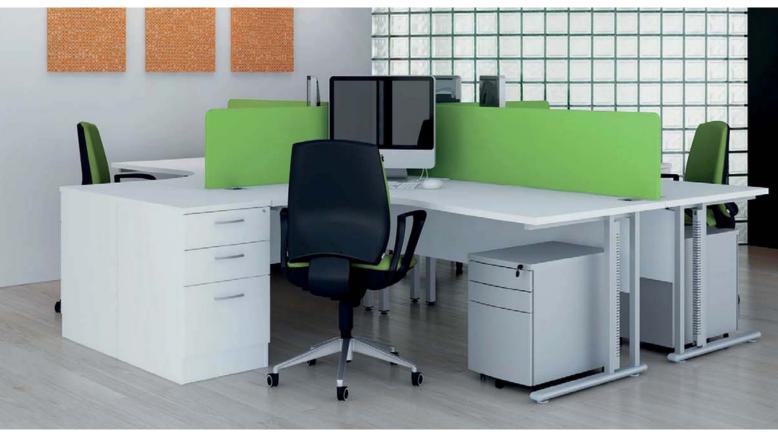

# **Crescent Desking**

Crescent desking creates the traditional layout of many modern offices. Our sculptured desk top provides ergonomics for the user, coupled with dividing privacy screens and pedestals. This traditional layout enables the number of desks to be increase or decreased as the business changes.

### Shown:

1800mm LH Crescent Workstation
1800mm RH Crescent Workstation
Cable Risers (Optional Extra)
3 Drawer Steel Mobile Pedestal
3 Drawer Desk High Pedestal With Bridge Handles
1800mm Rectangular Fabric Contract Screen
1200mm Rectangular Fabric Contract Screen

White MFC White MFC

White MFC Lucia: Madura YB156 Lucia: Madura YB156