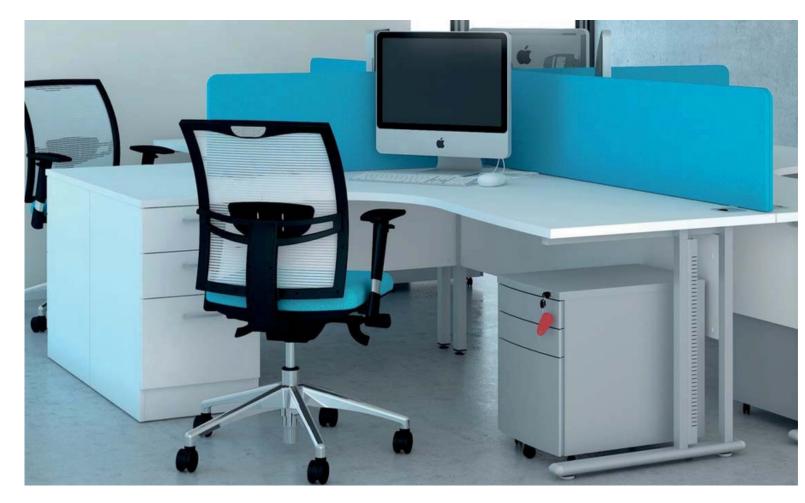

# **Crescent Workstation**

Suitable for any managerial or executive position, the Crescent Workstation provide's space and functionality for the individual.

Shown with optional extension meeting table and pedestal with overhanging top. This footprint provides a little extra elegance for that senior position within your organisation.

### Shown:

| and the second s | Ch ME     |
|--------------------------------------------------------------------------------------------------------------------------------------------------------------------------------------------------------------------------------------------------------------------------------------------------------------------------------------------------------------------------------------------------------------------------------------------------------------------------------------------------------------------------------------------------------------------------------------------------------------------------------------------------------------------------------------------------------------------------------------------------------------------------------------------------------------------------------------------------------------------------------------------------------------------------------------------------------------------------------------------------------------------------------------------------------------------------------------------------------------------------------------------------------------------------------------------------------------------------------------------------------------------------------------------------------------------------------------------------------------------------------------------------------------------------------------------------------------------------------------------------------------------------------------------------------------------------------------------------------------------------------------------------------------------------------------------------------------------------------------------------------------------------------------------------------------------------------------------------------------------------------------------------------------------------------------------------------------------------------------------------------------------------------------------------------------------------------------------------------------------------------|-----------|
| 1800mm LH Crescent Workstation                                                                                                                                                                                                                                                                                                                                                                                                                                                                                                                                                                                                                                                                                                                                                                                                                                                                                                                                                                                                                                                                                                                                                                                                                                                                                                                                                                                                                                                                                                                                                                                                                                                                                                                                                                                                                                                                                                                                                                                                                                                                                                 | Cherry MF |
| Cable Risers (Optional Extra)                                                                                                                                                                                                                                                                                                                                                                                                                                                                                                                                                                                                                                                                                                                                                                                                                                                                                                                                                                                                                                                                                                                                                                                                                                                                                                                                                                                                                                                                                                                                                                                                                                                                                                                                                                                                                                                                                                                                                                                                                                                                                                  | Silver    |
| Extension Meeting Table                                                                                                                                                                                                                                                                                                                                                                                                                                                                                                                                                                                                                                                                                                                                                                                                                                                                                                                                                                                                                                                                                                                                                                                                                                                                                                                                                                                                                                                                                                                                                                                                                                                                                                                                                                                                                                                                                                                                                                                                                                                                                                        | Cherry MF |
| 3 Drawer Mobile Pedestal With Bridge Handles                                                                                                                                                                                                                                                                                                                                                                                                                                                                                                                                                                                                                                                                                                                                                                                                                                                                                                                                                                                                                                                                                                                                                                                                                                                                                                                                                                                                                                                                                                                                                                                                                                                                                                                                                                                                                                                                                                                                                                                                                                                                                   | Cherry MF |
| 3 Drawer Desk High Pedestal With Overhanging Top With Bridge Handles                                                                                                                                                                                                                                                                                                                                                                                                                                                                                                                                                                                                                                                                                                                                                                                                                                                                                                                                                                                                                                                                                                                                                                                                                                                                                                                                                                                                                                                                                                                                                                                                                                                                                                                                                                                                                                                                                                                                                                                                                                                           | Cherry MF |
| Side Filing Unit With Bridge Handles                                                                                                                                                                                                                                                                                                                                                                                                                                                                                                                                                                                                                                                                                                                                                                                                                                                                                                                                                                                                                                                                                                                                                                                                                                                                                                                                                                                                                                                                                                                                                                                                                                                                                                                                                                                                                                                                                                                                                                                                                                                                                           | Cherry MF |
| 2000mm High Storage Unit With Glass Doors With Bow Handles                                                                                                                                                                                                                                                                                                                                                                                                                                                                                                                                                                                                                                                                                                                                                                                                                                                                                                                                                                                                                                                                                                                                                                                                                                                                                                                                                                                                                                                                                                                                                                                                                                                                                                                                                                                                                                                                                                                                                                                                                                                                     | Cherry MF |
| Storage Unit Shelf                                                                                                                                                                                                                                                                                                                                                                                                                                                                                                                                                                                                                                                                                                                                                                                                                                                                                                                                                                                                                                                                                                                                                                                                                                                                                                                                                                                                                                                                                                                                                                                                                                                                                                                                                                                                                                                                                                                                                                                                                                                                                                             | Cherry MF |