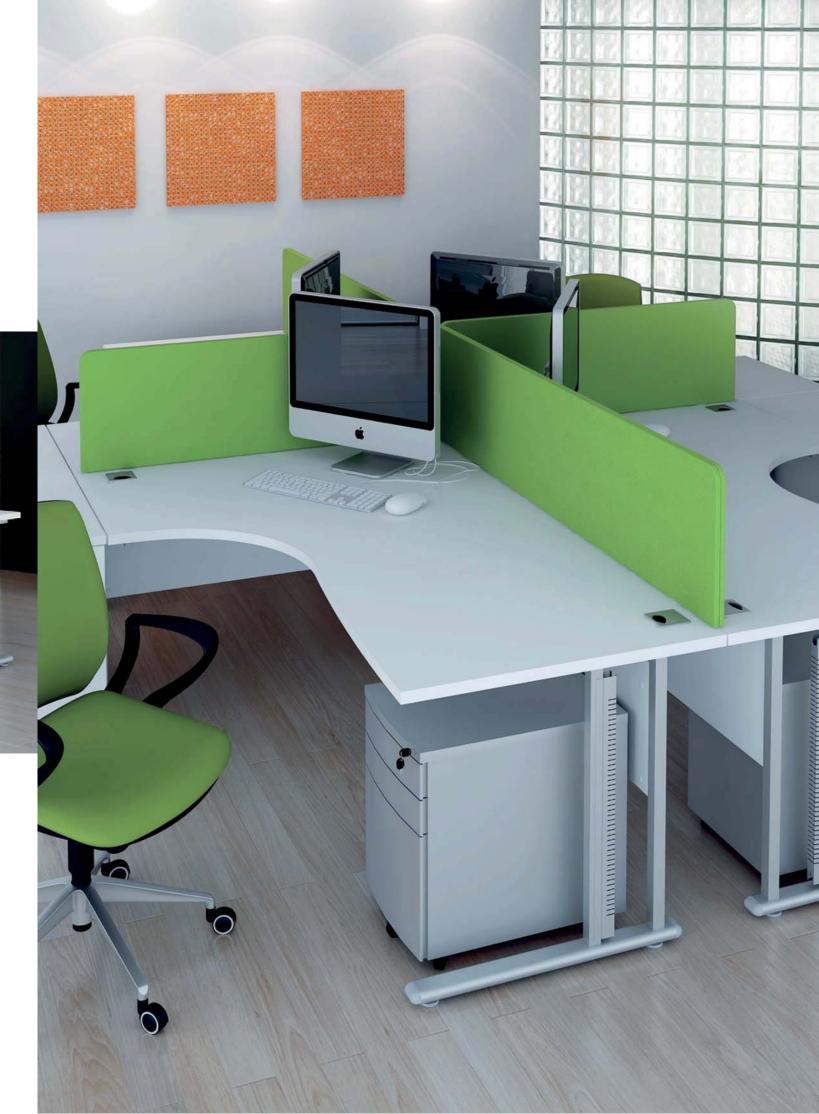

# **Crescent Desking**

Crescent desking creates the traditional layout of many modern offices. Our sculptured desk top provides ergonomics for the user, coupled with dividing privacy screens and pedestals. This traditional layout enables the number of desks to be increase or decreased as the business changes.

### Shown:

1800mm LH Crescent Workstation
1800mm RH Crescent Workstation
Cable Risers (Optional Extra)
3 Drawer Steel Mobile Pedestal
3 Drawer Desk High Pedestal With Bridge Handles
1800mm Rectangular Fabric Contract Screen
1200mm Rectangular Fabric Contract Screen

White MFC White MFC

White MFC Lucia: Madura YB156 Lucia: Madura YB156