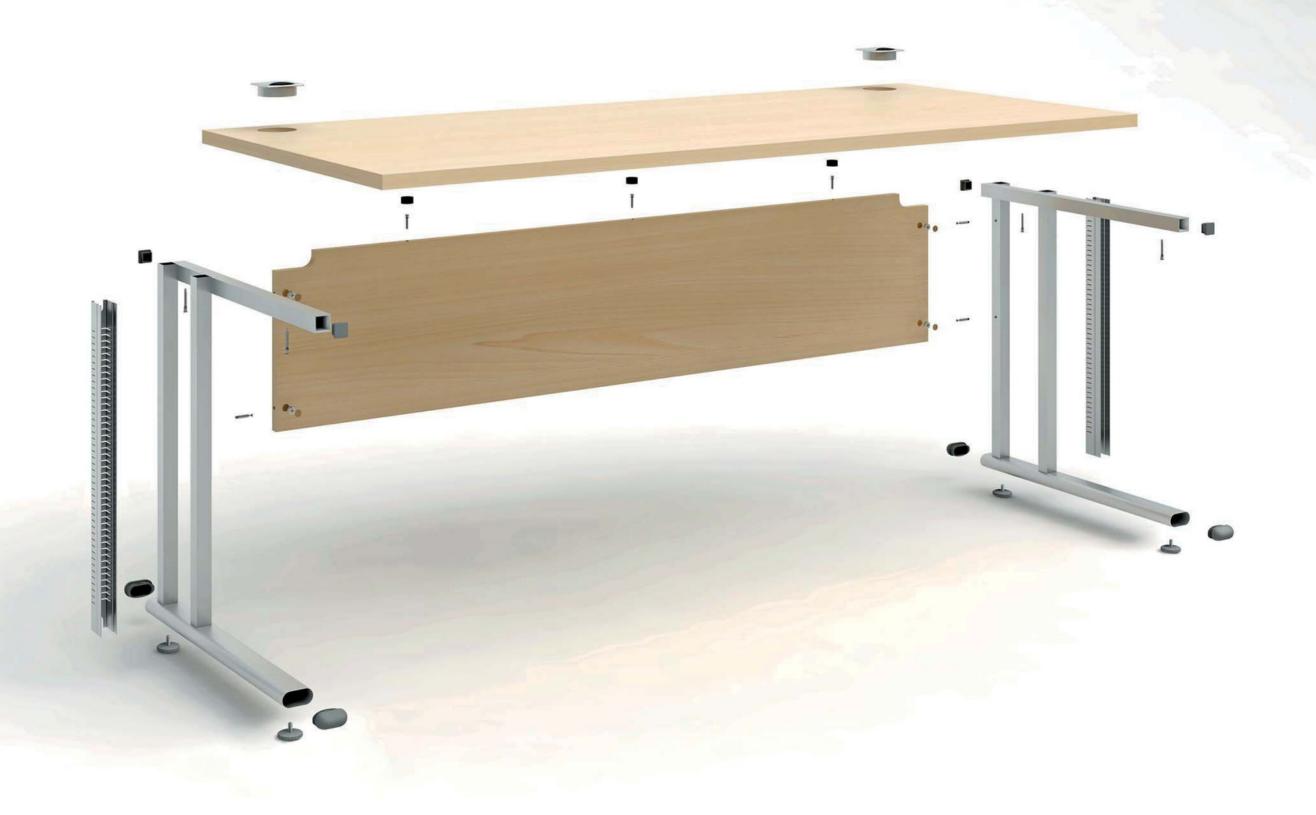

# design

www.auraadesign.co.uk

Exploded Diagram

Rectangular Desk (1600mm x 800mm x 725mm)
Shown With Optional Cable Risers