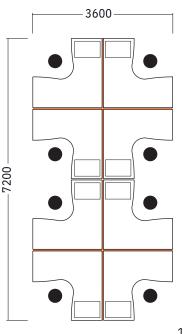

# 120° Desking

The 120° desk is ideal for departments and teams where interaction and communication is required.

Best suited when configured in clusters of 3, 6, 9 or any multiples of 3.

#### Shown:

120° Workstation Cable Risers (Optional Extra) 3 Drawer Narrow Mobile Pedestal With Bow Handles Curve Fabric Contract Screen 1200mm Wide Desk High Storage Unit With Bow Handles 1200mm Dia Meeting Table