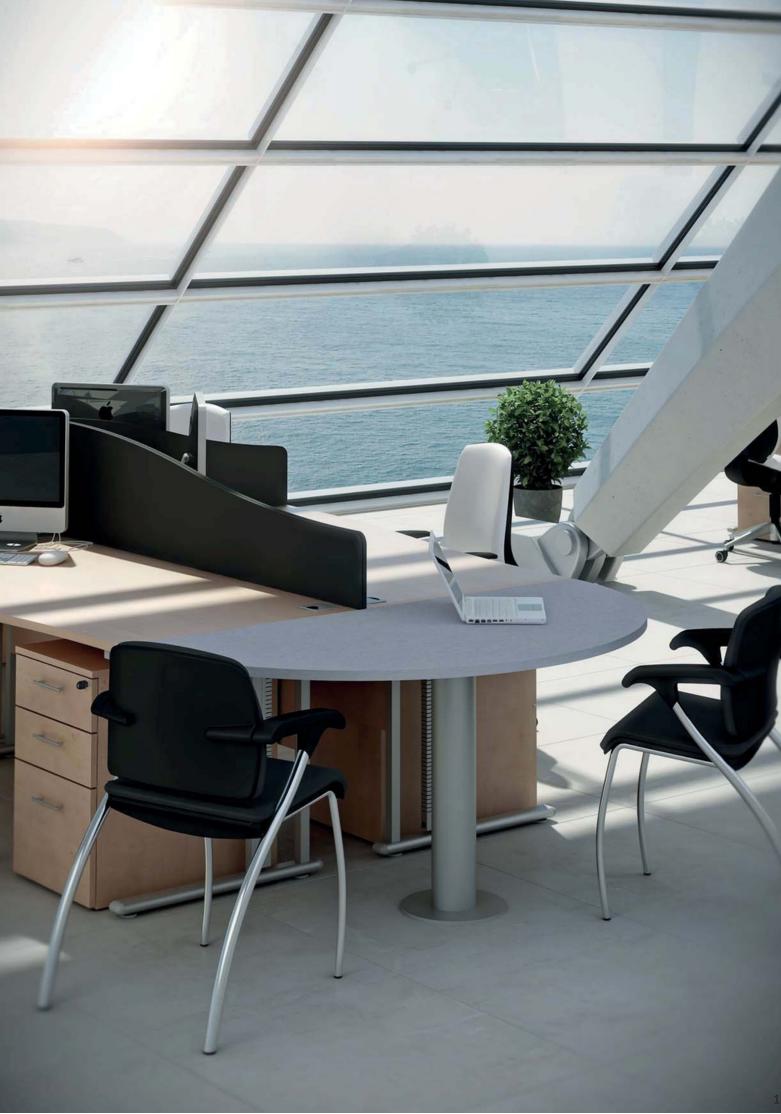

# **Crescent Workstation**

Suitable for any managerial or executive position, the Crescent Workstation provide's space and functionality for the individual.

Shown with optional extension meeting table and pedestal with overhanging top. This footprint provides a little extra elegance for that senior position within your organisation.