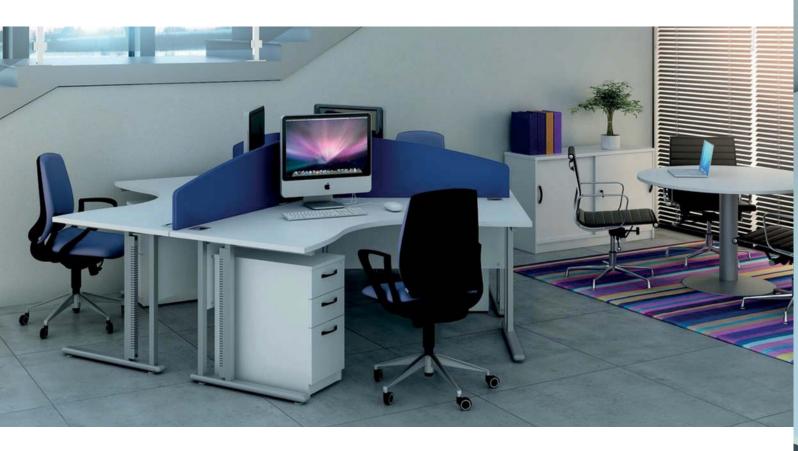

# **Rectangular Desking**

Rectangular Desking offers total flexibility. It can be used as a stand alone workstation or configured in clusters for multiple users. Available in depths of 800mm & 600mm and in several widths to suit all office requirements.