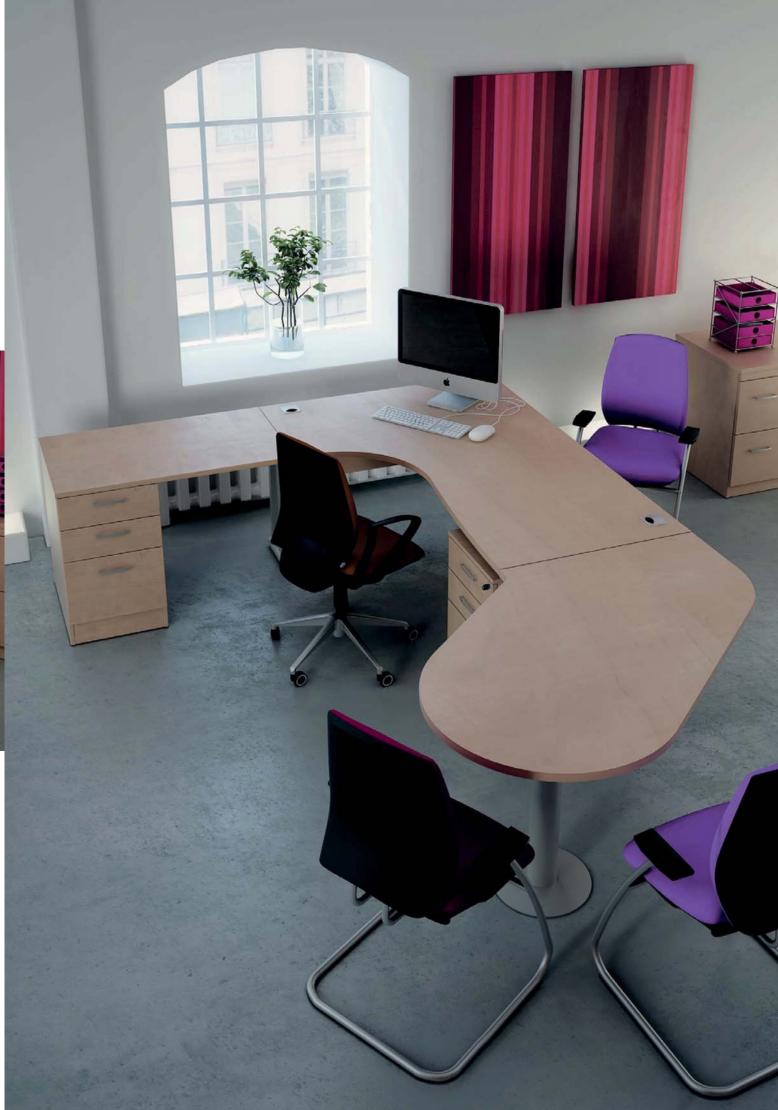

# **Crescent Workstation**

Suitable for any managerial or executive position, the Crescent Workstation provide's space and functionality for the individual.

Shown with optional extension meeting table and pedestal with overhanging top. This footprint provides a little extra elegance for that senior position within your organisation.

### Shown:

| and the second s | Ch ME     |
|--------------------------------------------------------------------------------------------------------------------------------------------------------------------------------------------------------------------------------------------------------------------------------------------------------------------------------------------------------------------------------------------------------------------------------------------------------------------------------------------------------------------------------------------------------------------------------------------------------------------------------------------------------------------------------------------------------------------------------------------------------------------------------------------------------------------------------------------------------------------------------------------------------------------------------------------------------------------------------------------------------------------------------------------------------------------------------------------------------------------------------------------------------------------------------------------------------------------------------------------------------------------------------------------------------------------------------------------------------------------------------------------------------------------------------------------------------------------------------------------------------------------------------------------------------------------------------------------------------------------------------------------------------------------------------------------------------------------------------------------------------------------------------------------------------------------------------------------------------------------------------------------------------------------------------------------------------------------------------------------------------------------------------------------------------------------------------------------------------------------------------|-----------|
| 1800mm LH Crescent Workstation                                                                                                                                                                                                                                                                                                                                                                                                                                                                                                                                                                                                                                                                                                                                                                                                                                                                                                                                                                                                                                                                                                                                                                                                                                                                                                                                                                                                                                                                                                                                                                                                                                                                                                                                                                                                                                                                                                                                                                                                                                                                                                 | Cherry MF |
| Cable Risers (Optional Extra)                                                                                                                                                                                                                                                                                                                                                                                                                                                                                                                                                                                                                                                                                                                                                                                                                                                                                                                                                                                                                                                                                                                                                                                                                                                                                                                                                                                                                                                                                                                                                                                                                                                                                                                                                                                                                                                                                                                                                                                                                                                                                                  | Silver    |
| Extension Meeting Table                                                                                                                                                                                                                                                                                                                                                                                                                                                                                                                                                                                                                                                                                                                                                                                                                                                                                                                                                                                                                                                                                                                                                                                                                                                                                                                                                                                                                                                                                                                                                                                                                                                                                                                                                                                                                                                                                                                                                                                                                                                                                                        | Cherry MF |
| 3 Drawer Mobile Pedestal With Bridge Handles                                                                                                                                                                                                                                                                                                                                                                                                                                                                                                                                                                                                                                                                                                                                                                                                                                                                                                                                                                                                                                                                                                                                                                                                                                                                                                                                                                                                                                                                                                                                                                                                                                                                                                                                                                                                                                                                                                                                                                                                                                                                                   | Cherry MF |
| 3 Drawer Desk High Pedestal With Overhanging Top With Bridge Handles                                                                                                                                                                                                                                                                                                                                                                                                                                                                                                                                                                                                                                                                                                                                                                                                                                                                                                                                                                                                                                                                                                                                                                                                                                                                                                                                                                                                                                                                                                                                                                                                                                                                                                                                                                                                                                                                                                                                                                                                                                                           | Cherry MF |
| Side Filing Unit With Bridge Handles                                                                                                                                                                                                                                                                                                                                                                                                                                                                                                                                                                                                                                                                                                                                                                                                                                                                                                                                                                                                                                                                                                                                                                                                                                                                                                                                                                                                                                                                                                                                                                                                                                                                                                                                                                                                                                                                                                                                                                                                                                                                                           | Cherry MF |
| 2000mm High Storage Unit With Glass Doors With Bow Handles                                                                                                                                                                                                                                                                                                                                                                                                                                                                                                                                                                                                                                                                                                                                                                                                                                                                                                                                                                                                                                                                                                                                                                                                                                                                                                                                                                                                                                                                                                                                                                                                                                                                                                                                                                                                                                                                                                                                                                                                                                                                     | Cherry MF |
| Storage Unit Shelf                                                                                                                                                                                                                                                                                                                                                                                                                                                                                                                                                                                                                                                                                                                                                                                                                                                                                                                                                                                                                                                                                                                                                                                                                                                                                                                                                                                                                                                                                                                                                                                                                                                                                                                                                                                                                                                                                                                                                                                                                                                                                                             | Cherry MF |