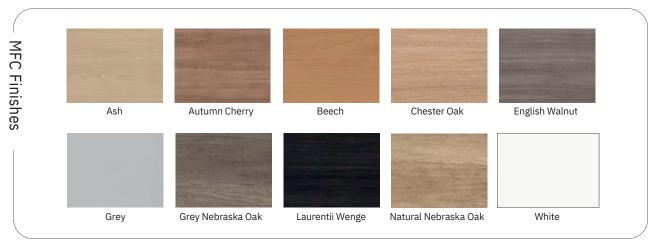

Ash MFC Silver Ash MFC Ash MFC

White MFC White MFC

White MFC Lucia: Madura YB156 Lucia: Madura YB156

Ash MFC Silver Ash MFC Orange Acrylic Silver Plastic Silver Plastic Silver Plastic

Ash MFC

White MFC White MFC Black White MFC Lucia: Havana YB009

Cherry MFC
Cherry MFC
Silver
Cherry MFC
Silver MFC
Lucia: Havana YB009
Lucia: Havana YB009

White MFC Silver White MFC Lucia: Mauve YB069 White MFC Ash MFC

#### Shown:

1800mm Rectangular Eigil Desk 2 Drawer Fixed Eigil Pedestal (N.B. The Carcass Hangs Below The Modesty Panel By 80mm) Single Sided Mobile Under Desk Personal Pedestal & Storage Unit

Ash MFC Ash MFC

Ash MFC

1800mm