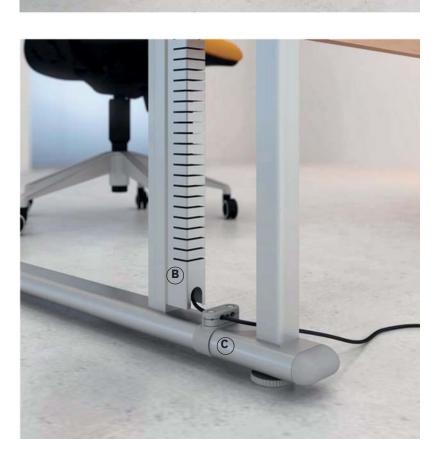

### Eigil Cable Riser (B)

The optional Cable Riser channels all electrical and data cabling from floor level to desk top, discreetly concealing and securing them to the Eigil desk leg frame.

# Eigil Cable Clip (C)

This optional three channel cable clip allows Eigil desking to comply with BS6396 electrical standards. Easy clip on mount allows for retrofitting to new or existing desking.

22

21