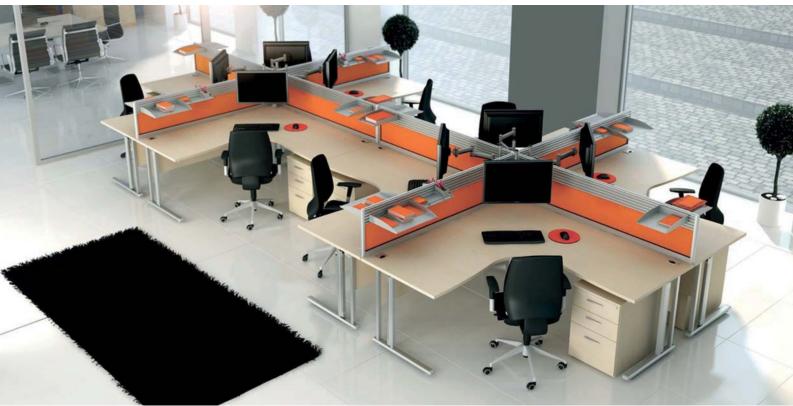

# 120° Desking

The 120° desk is ideal for departments and teams where interaction and communication is required.

Best suited when configured in clusters of 3, 6, 9 or any multiples of 3.

#### Shown:

120° Workstation Cable Risers (Optional Extra) 3 Drawer Narrow Mobile Pedestal With Bow Handles Curve Fabric Contract Screen 1200mm Wide Desk High Storage Unit With Bow Handles 1200mm Dia Meeting Table

White MFC Silver White MFC Lucia: Mauve YB069 White MFC Ash MFC