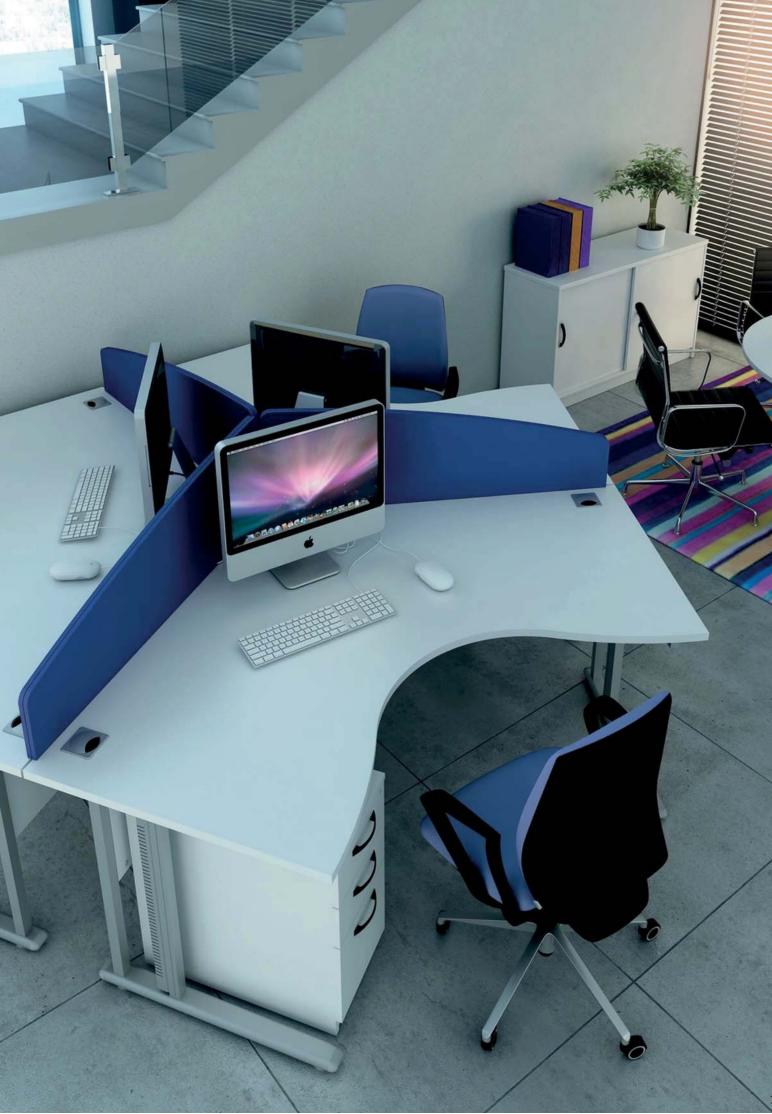

# **Symmetrical Desking**

Symmetrical desks offer the user additional working space with ergonomic benefits. This footprint is flexible and can be configured in single applications as well as groups. Shown with optional acrylic dividing screens and TFT monitor arms.

1800mmx1800mm Symmetrical Desk - 800mm Ends
Cable Risers (Optional Extra)
3 Drawer Mobile Pedestal With Bridge Handles
1800mm Rectangular Acrylic System Screen with Management Rail
Desk Top Filing System - A4 In-Pending-Out
Desk Top Filing System - Envelope Trays
Desk Top Filing System - Stationery Compartments
TFT Screen Monitor Arm with Bolt Through Desk Fixing
Optima Plus Conference Table With Square Base