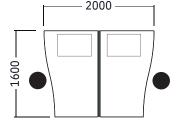

# 120° Desking

The 120° desk is ideal for departments and teams where interaction and communication is required.

Best suited when configured in clusters of 3, 6, 9 or any multiples of 3.

#### Shown:

120° Workstation Cable Risers (Optional Extra) 3 Drawer Narrow Mobile Pedestal With Bow Handles Curve Fabric Contract Screen 1200mm Wide Desk High Storage Unit With Bow Handles 1200mm Dia Meeting Table

White MFC Silver White MFC Lucia: Mauve YB069 White MFC Ash MFC