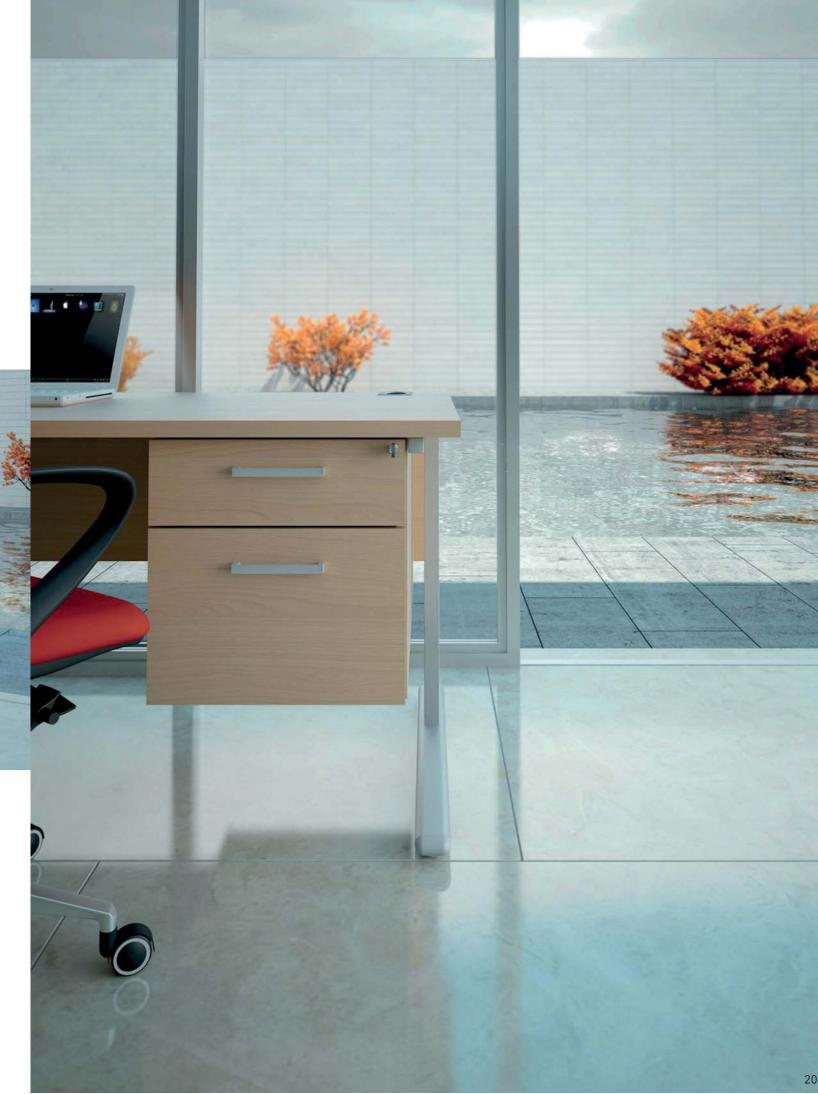

# **Eigil Fixed Pedestals**

Fixed pedestals are an attractive way of keeping personal files allocated to a single desk. Available in a 3 drawer and 2 drawer options. Fixed pedestals can be positioned to the left, right or at both sides of the desk.

Please Note:
Fixed Pedestals Can Only Be Specified With 800mm Deep Rectangular Eigil Desks. The Fixed Pedestal Carcass Descends 80mm Below The Desk Modesty Panel.

#### Shown:

1800mm Rectangular Eigil Desk 2 Drawer Fixed Eigil Pedestal (N.B. The Carcass Hangs Below The Modesty Panel By 80mm) Single Sided Mobile Under Desk Personal Pedestal & Storage Unit

Ash MFC Ash MFC