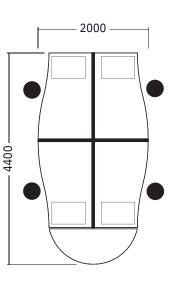

# **Crescent Workstation**

Suitable for any managerial or executive position, the Crescent Workstation provide's space and functionality for the individual.

Shown with optional extension meeting table and pedestal with overhanging top. This footprint provides a little extra elegance for that senior position within your organisation.

### Shown:

| and the second s | Ch ME     |
|--------------------------------------------------------------------------------------------------------------------------------------------------------------------------------------------------------------------------------------------------------------------------------------------------------------------------------------------------------------------------------------------------------------------------------------------------------------------------------------------------------------------------------------------------------------------------------------------------------------------------------------------------------------------------------------------------------------------------------------------------------------------------------------------------------------------------------------------------------------------------------------------------------------------------------------------------------------------------------------------------------------------------------------------------------------------------------------------------------------------------------------------------------------------------------------------------------------------------------------------------------------------------------------------------------------------------------------------------------------------------------------------------------------------------------------------------------------------------------------------------------------------------------------------------------------------------------------------------------------------------------------------------------------------------------------------------------------------------------------------------------------------------------------------------------------------------------------------------------------------------------------------------------------------------------------------------------------------------------------------------------------------------------------------------------------------------------------------------------------------------------|-----------|
| 1800mm LH Crescent Workstation                                                                                                                                                                                                                                                                                                                                                                                                                                                                                                                                                                                                                                                                                                                                                                                                                                                                                                                                                                                                                                                                                                                                                                                                                                                                                                                                                                                                                                                                                                                                                                                                                                                                                                                                                                                                                                                                                                                                                                                                                                                                                                 | Cherry MF |
| Cable Risers (Optional Extra)                                                                                                                                                                                                                                                                                                                                                                                                                                                                                                                                                                                                                                                                                                                                                                                                                                                                                                                                                                                                                                                                                                                                                                                                                                                                                                                                                                                                                                                                                                                                                                                                                                                                                                                                                                                                                                                                                                                                                                                                                                                                                                  | Silver    |
| Extension Meeting Table                                                                                                                                                                                                                                                                                                                                                                                                                                                                                                                                                                                                                                                                                                                                                                                                                                                                                                                                                                                                                                                                                                                                                                                                                                                                                                                                                                                                                                                                                                                                                                                                                                                                                                                                                                                                                                                                                                                                                                                                                                                                                                        | Cherry MF |
| 3 Drawer Mobile Pedestal With Bridge Handles                                                                                                                                                                                                                                                                                                                                                                                                                                                                                                                                                                                                                                                                                                                                                                                                                                                                                                                                                                                                                                                                                                                                                                                                                                                                                                                                                                                                                                                                                                                                                                                                                                                                                                                                                                                                                                                                                                                                                                                                                                                                                   | Cherry MF |
| 3 Drawer Desk High Pedestal With Overhanging Top With Bridge Handles                                                                                                                                                                                                                                                                                                                                                                                                                                                                                                                                                                                                                                                                                                                                                                                                                                                                                                                                                                                                                                                                                                                                                                                                                                                                                                                                                                                                                                                                                                                                                                                                                                                                                                                                                                                                                                                                                                                                                                                                                                                           | Cherry MF |
| Side Filing Unit With Bridge Handles                                                                                                                                                                                                                                                                                                                                                                                                                                                                                                                                                                                                                                                                                                                                                                                                                                                                                                                                                                                                                                                                                                                                                                                                                                                                                                                                                                                                                                                                                                                                                                                                                                                                                                                                                                                                                                                                                                                                                                                                                                                                                           | Cherry MF |
| 2000mm High Storage Unit With Glass Doors With Bow Handles                                                                                                                                                                                                                                                                                                                                                                                                                                                                                                                                                                                                                                                                                                                                                                                                                                                                                                                                                                                                                                                                                                                                                                                                                                                                                                                                                                                                                                                                                                                                                                                                                                                                                                                                                                                                                                                                                                                                                                                                                                                                     | Cherry MF |
| Storage Unit Shelf                                                                                                                                                                                                                                                                                                                                                                                                                                                                                                                                                                                                                                                                                                                                                                                                                                                                                                                                                                                                                                                                                                                                                                                                                                                                                                                                                                                                                                                                                                                                                                                                                                                                                                                                                                                                                                                                                                                                                                                                                                                                                                             | Cherry MF |