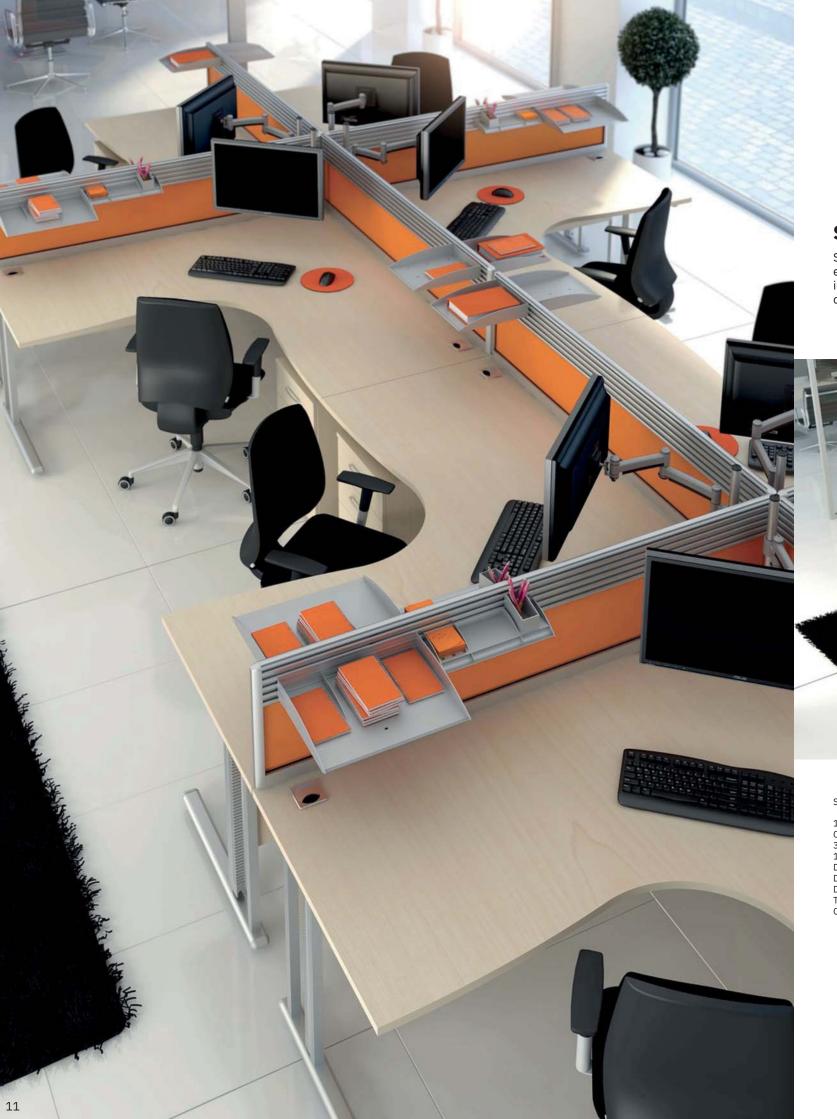

# 120° Desking

The 120° desk is ideal for departments and teams where interaction and communication is required.

Best suited when configured in clusters of 3, 6, 9 or any multiples of 3.

#### Shown:

120° Workstation Cable Risers (Optional Extra) 3 Drawer Narrow Mobile Pedestal With Bow Handles Curve Fabric Contract Screen 1200mm Wide Desk High Storage Unit With Bow Handles 1200mm Dia Meeting Table

White MFC Silver White MFC Lucia: Mauve YB069 White MFC Ash MFC