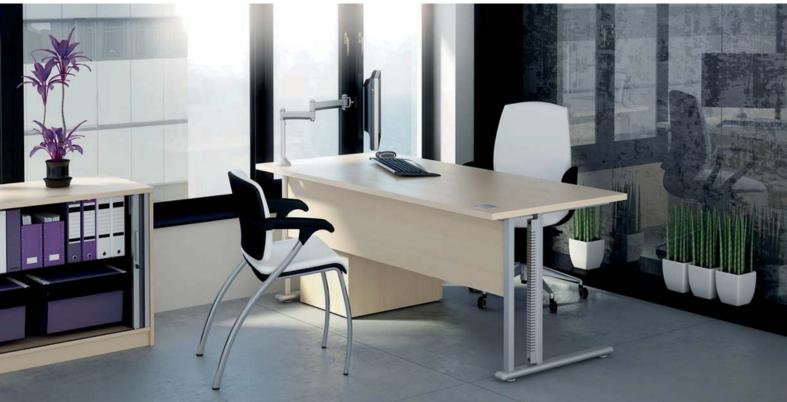

# **Eigil Fixed Pedestals**

Fixed pedestals are an attractive way of keeping personal files allocated to a single desk. Available in a 3 drawer and 2 drawer options. Fixed pedestals can be positioned to the left, right or at both sides of the desk.

Please Note:
Fixed Pedestals Can Only Be Specified With 800mm Deep Rectangular Eigil Desks. The Fixed Pedestal Carcass Descends 80mm Below The Desk Modesty Panel.

#### Shown:

1800mm Rectangular Eigil Desk 2 Drawer Fixed Eigil Pedestal (N.B. The Carcass Hangs Below The Modesty Panel By 80mm) Single Sided Mobile Under Desk Personal Pedestal & Storage Unit

Ash MFC Ash MFC