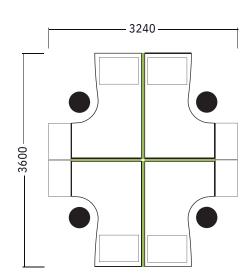

# **Symmetrical Desking**

Symmetrical desks offer the user additional working space with ergonomic benefits. This footprint is flexible and can be configured in single applications as well as groups. Shown with optional acrylic dividing screens and TFT monitor arms.

1800mmx1800mm Symmetrical Desk - 800mm Ends
Cable Risers (Optional Extra)
3 Drawer Mobile Pedestal With Bridge Handles
1800mm Rectangular Acrylic System Screen with Management Rail
Desk Top Filing System - A4 In-Pending-Out
Desk Top Filing System - Envelope Trays
Desk Top Filing System - Stationery Compartments
TFT Screen Monitor Arm with Bolt Through Desk Fixing
Optima Plus Conference Table With Square Base

Ash MFC Silver Ash MFC Orange Acrylic Silver Plastic Silver Plastic Silver Plastic

Ash MFC