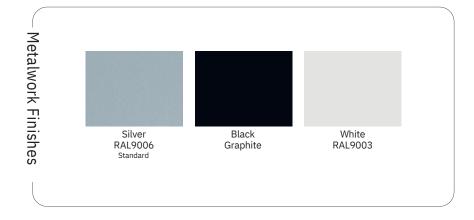

### Shown:

| and the second s | Ch ME     |
|--------------------------------------------------------------------------------------------------------------------------------------------------------------------------------------------------------------------------------------------------------------------------------------------------------------------------------------------------------------------------------------------------------------------------------------------------------------------------------------------------------------------------------------------------------------------------------------------------------------------------------------------------------------------------------------------------------------------------------------------------------------------------------------------------------------------------------------------------------------------------------------------------------------------------------------------------------------------------------------------------------------------------------------------------------------------------------------------------------------------------------------------------------------------------------------------------------------------------------------------------------------------------------------------------------------------------------------------------------------------------------------------------------------------------------------------------------------------------------------------------------------------------------------------------------------------------------------------------------------------------------------------------------------------------------------------------------------------------------------------------------------------------------------------------------------------------------------------------------------------------------------------------------------------------------------------------------------------------------------------------------------------------------------------------------------------------------------------------------------------------------|-----------|
| 1800mm LH Crescent Workstation                                                                                                                                                                                                                                                                                                                                                                                                                                                                                                                                                                                                                                                                                                                                                                                                                                                                                                                                                                                                                                                                                                                                                                                                                                                                                                                                                                                                                                                                                                                                                                                                                                                                                                                                                                                                                                                                                                                                                                                                                                                                                                 | Cherry MF |
| Cable Risers (Optional Extra)                                                                                                                                                                                                                                                                                                                                                                                                                                                                                                                                                                                                                                                                                                                                                                                                                                                                                                                                                                                                                                                                                                                                                                                                                                                                                                                                                                                                                                                                                                                                                                                                                                                                                                                                                                                                                                                                                                                                                                                                                                                                                                  | Silver    |
| Extension Meeting Table                                                                                                                                                                                                                                                                                                                                                                                                                                                                                                                                                                                                                                                                                                                                                                                                                                                                                                                                                                                                                                                                                                                                                                                                                                                                                                                                                                                                                                                                                                                                                                                                                                                                                                                                                                                                                                                                                                                                                                                                                                                                                                        | Cherry MF |
| 3 Drawer Mobile Pedestal With Bridge Handles                                                                                                                                                                                                                                                                                                                                                                                                                                                                                                                                                                                                                                                                                                                                                                                                                                                                                                                                                                                                                                                                                                                                                                                                                                                                                                                                                                                                                                                                                                                                                                                                                                                                                                                                                                                                                                                                                                                                                                                                                                                                                   | Cherry MF |
| 3 Drawer Desk High Pedestal With Overhanging Top With Bridge Handles                                                                                                                                                                                                                                                                                                                                                                                                                                                                                                                                                                                                                                                                                                                                                                                                                                                                                                                                                                                                                                                                                                                                                                                                                                                                                                                                                                                                                                                                                                                                                                                                                                                                                                                                                                                                                                                                                                                                                                                                                                                           | Cherry MF |
| Side Filing Unit With Bridge Handles                                                                                                                                                                                                                                                                                                                                                                                                                                                                                                                                                                                                                                                                                                                                                                                                                                                                                                                                                                                                                                                                                                                                                                                                                                                                                                                                                                                                                                                                                                                                                                                                                                                                                                                                                                                                                                                                                                                                                                                                                                                                                           | Cherry MF |
| 2000mm High Storage Unit With Glass Doors With Bow Handles                                                                                                                                                                                                                                                                                                                                                                                                                                                                                                                                                                                                                                                                                                                                                                                                                                                                                                                                                                                                                                                                                                                                                                                                                                                                                                                                                                                                                                                                                                                                                                                                                                                                                                                                                                                                                                                                                                                                                                                                                                                                     | Cherry MF |
| Storage Unit Shelf                                                                                                                                                                                                                                                                                                                                                                                                                                                                                                                                                                                                                                                                                                                                                                                                                                                                                                                                                                                                                                                                                                                                                                                                                                                                                                                                                                                                                                                                                                                                                                                                                                                                                                                                                                                                                                                                                                                                                                                                                                                                                                             | Cherry MF |

Cherry MFC
Cherry MFC
Silver
Cherry MFC
Silver MFC
Lucia: Havana YB009
Lucia: Havana YB009