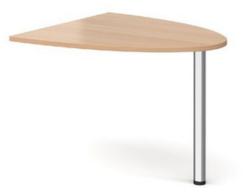

## DESK RETURN

WDH1000890725

Beech

LED LIGHT

DESCRIPTION

2m strip

White

The reception area needs to be a welcoming space for all visitors, from valued customers to prospective new starters arriving for an interview. The Angela desk is available with an optional Dend extension to give greater access and additional desk workspace. Angela also allows for a company name and graphics to be added to the large front panel, which would complement the remote control LED lighting to match the corporate identity.

Universal left hand or right hand extension table with silver steel support leg

Create a commanding reception feature to give greater access and additional work space

Self-adhesive and easy to fit

LED lighting strip that can be retro fitted to desk