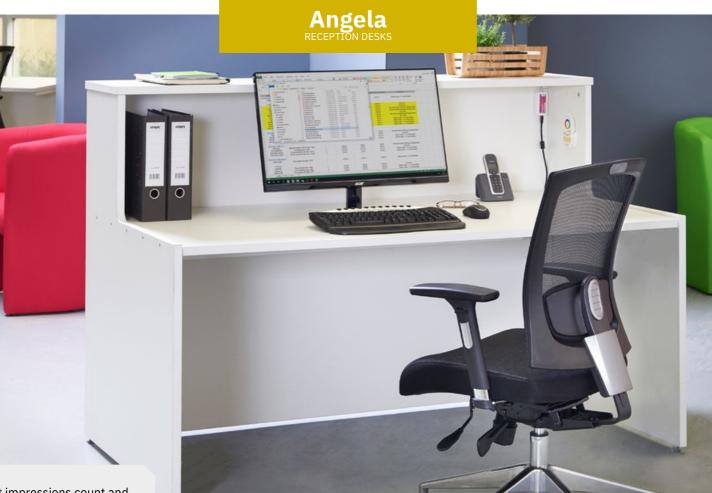

## auraa design

First impressions count and the reception area is of critical importance for any business. Angela is a stunning, contemporary design in white with a built in table and counter top in matching white or contrasting beech. The Angela reception desk, together with some comfortable soft seating and coffee tables for visitors to rest in comfort can set the standard for hospitality and extend outward to the rest of the workplace.

> Reception unit 1130mm high with desktop and counter unit

White carcass with full length modesty panel and choice of beech or white tops

Create a clean and uncluttered reception desk solution with add-on accessories available

Ample room at the front of the desk to add your company logo or graphics

60 LED IP65 Rating

Angela