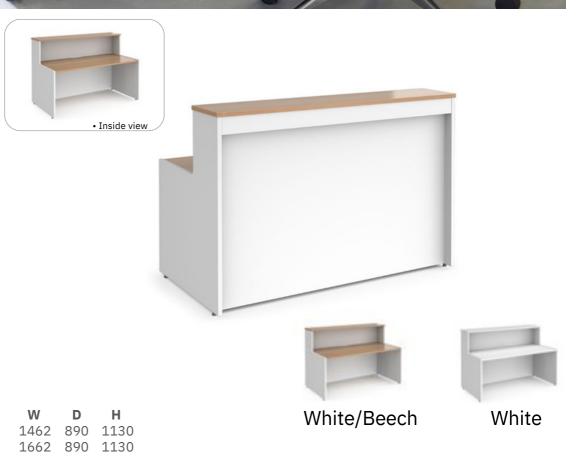

> Reception unit 1130mm high with desktop and counter unit

White carcass with full length modesty panel and choice of beech or white tops

Create a clean and uncluttered reception desk solution with add-on accessories available

## DESK RETURN

WDH1000890725

Beech

LED LIGHT

DESCRIPTION

2m strip

White

The reception area needs to be a welcoming space for all visitors, from valued customers to prospective new starters arriving for an interview. The Angela desk is available with an optional Dend extension to give greater access and additional desk workspace. Angela also allows for a company name and graphics to be added to the large front panel, which would complement the remote control LED lighting to match the corporate identity.