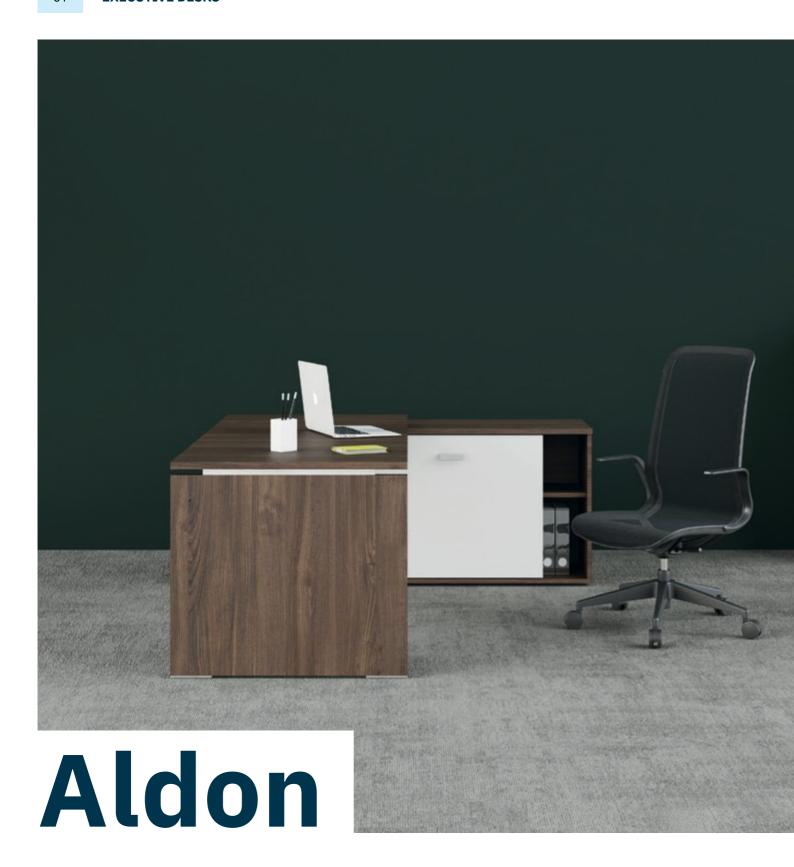

# Auraadesign.co.uk

### design

### ALDON EXECUTIVE DESKS





### Overview



### Storage units



### Aldon

### Shade card

### **Melamine**

Worktops (thk 25 mm), legs, storage units



**Light Oak** 



**Dark** Walnut



Coffee **Oak** 

Sliding door of storage unit



Linen

### Timeless & practical



### **Multiple layout options**

Desk with structural return unit, or panoramic

### **Structural modesty** panel

With pre-drilled openings at the top for cables

**Cable management** Worktops with pre-drilled openings for cable ports (cable ports to be ordered separately)

### Structural return





Storage unit

opens on visitor side

Storage unit opens on user side

## design









Hub Spaces, 582 Honeypot Lane, Stanmore, HA7 1JS, UK www.auraadesign.co.uk 020 3915 8008 info@auraadesign.co.uk