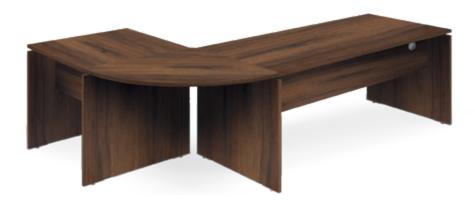

### ALDON EXECUTIVE DESKS

### **Multiple layout options**

Desk with structural return unit, or panoramic

### **Structural modesty** panel

With pre-drilled openings at the top for cables

**Cable management** Worktops with pre-drilled openings for cable ports (cable ports to be ordered separately)