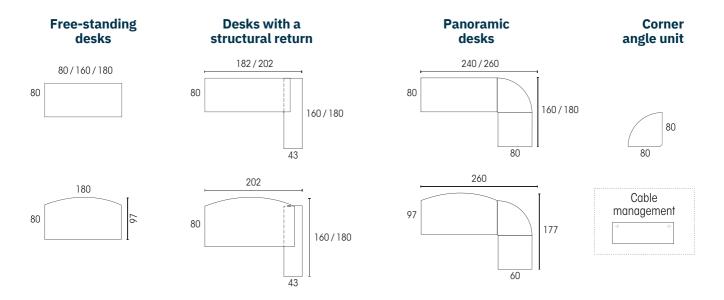

### **Multiple layout options**

Desk with structural return unit, or panoramic

### **Structural modesty** panel

With pre-drilled openings at the top for cables

**Cable management** Worktops with pre-drilled openings for cable ports (cable ports to be ordered separately)

### Structural return

Storage unit

opens on visitor side

Storage unit opens on user side