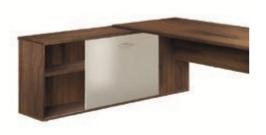

### Storage units

### Structural return

Storage unit

opens on visitor side

Storage unit opens on user side