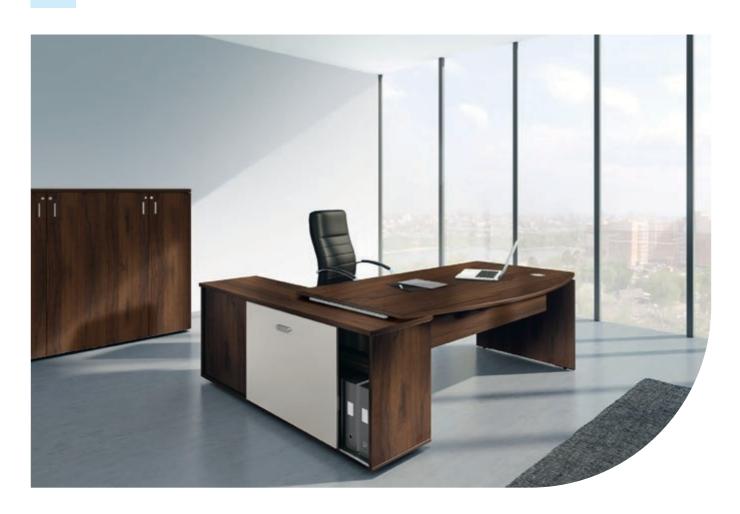

### Overview

### **Multiple layout options**

Desk with structural return unit, or panoramic

### Structural return

Storage unit

opens on visitor side

Storage unit opens on user side