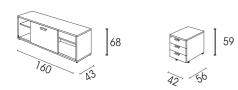

# Auraadesign.co.uk

### design

### ALDON EXECUTIVE DESKS





### Overview



### Storage units



### Aldon

### Shade card

### **Melamine**

Worktops (thk 25 mm), legs, storage units



**Light Oak** 



**Dark** Walnut



Coffee **Oak** 

Sliding door of storage unit



Linen

### Timeless & practical



### **Multiple layout options**

Desk with structural return unit, or panoramic

### **Structural modesty** panel

With pre-drilled openings at the top for cables

**Cable management** Worktops with pre-drilled openings for cable ports (cable ports to be ordered separately)

### Structural return





Storage unit

opens on visitor side

Storage unit opens on user side

## design









Hub Spaces, 582 Honeypot Lane, Stanmore, HA7 1JS, UK www.auraadesign.co.uk 020 3915 8008 info@auraadesign.co.uk