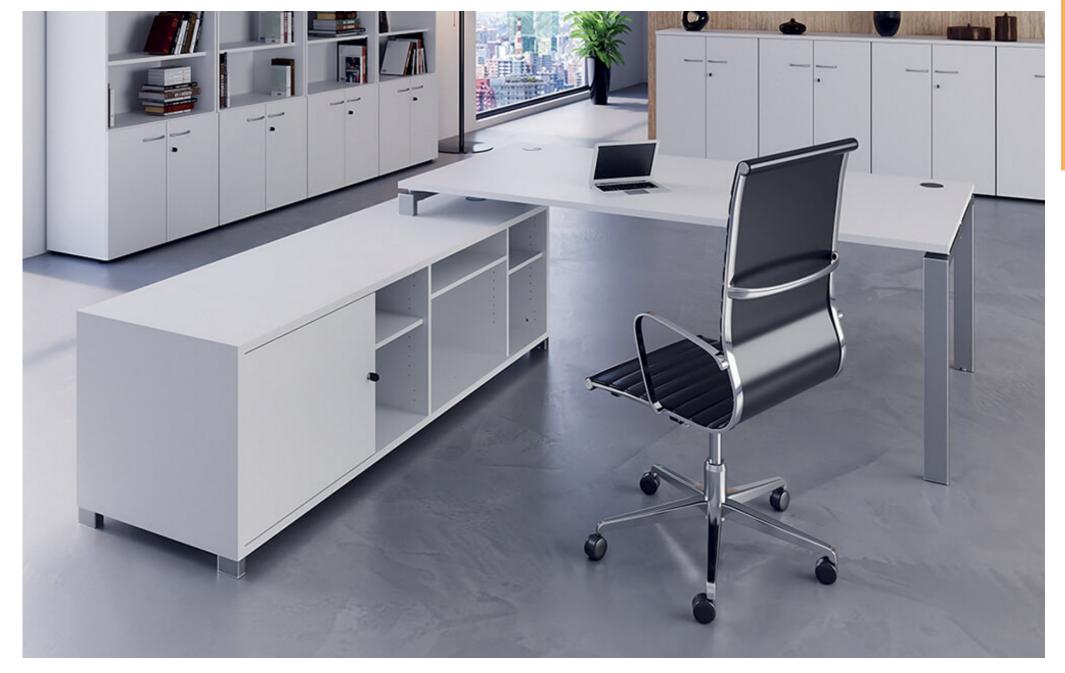

# Return storage unit (depending on version) Made of 25 mm thick Structurex® melamine-coated. The desk and return storage unit are connected by a 10 cm high shortened arch leg so that the leg rests on the storage unit. Leg Sliding door as an option Top 25 mm thick Structurex® melamine-coated top. 2 mm thick shock-proof ABS edging.

### **TECHNICAL DESCRIPTION**

- 25 mm thick Structurex® melamine-coated tops. 2 mm thick shock-proof ABS edging.
- Top equipped with 2 Ø 80 mm cable ports.
- Leg based on a self-supporting beam system with desk top raised by spacers.
- Optional matching 16 mm thick modesty panel.
- Adjustable screw feet of Ø 25 mm and 10 mm range to compensate for any unevenness in the floor.
- The desk and return storage unit (depending on version) are connected by a 10 cm high shortened arch leg so that the leg rests on the storage unit.
- . The return storage unit consists of 2 compartments L 56 / D 56 / H 50 cm and 2 compartments L 29 / D 56 / H 50 cm.
- . The return storage unit features 6 part drilled holes on the top and the bottom to feed cables.
- . All compartments in the storage unit are equipped with shelves adjustable in steps of 32 mm.
- . As an option, the return storage unit can be equipped with 1 hinged door or 1 sliding door.
- . The optional lateral filing drawer is not compatible with a optional hinged door, on the return storage unit.