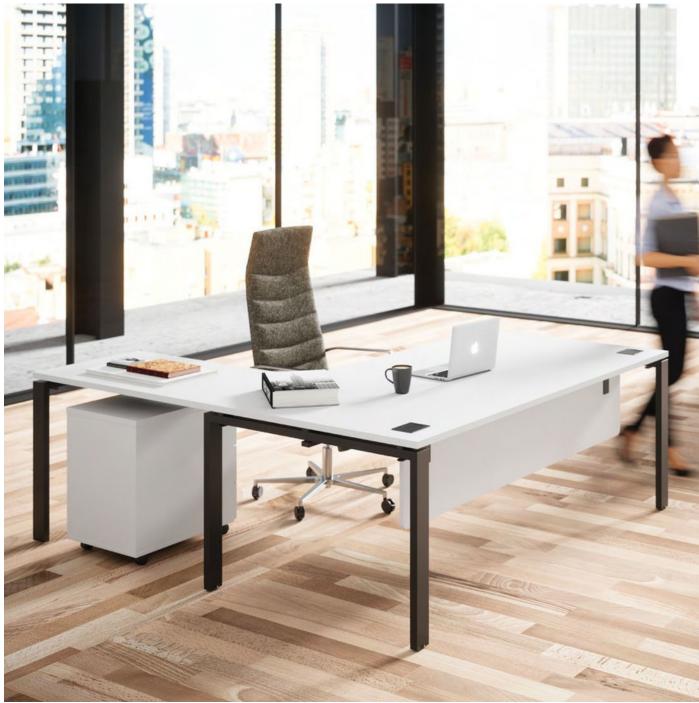

### Executive

For managers and directors looking for a clean design, Auraa Design has added executive desks to the **Nadira** range. **Nadira executive** offers generous top dimensions and contemporary finishes, combined with an arch metal leg with raised tops.

### **TECHNICAL DESCRIPTION**

- 25 mm thick Structurex® melamine-coated tops. 2 mm thick shock-proof ABS edging.
- Top equipped with 2 Ø 80 mm cable ports.
- Leg based on a self-supporting beam system with desk top raised by spacers.
- Optional matching 16 mm thick modesty panel.
- Adjustable screw feet of Ø 25 mm and 10 mm range to compensate for any unevenness in the floor.
- The desk and return storage unit (depending on version) are connected by a 10 cm high shortened arch leg so that the leg rests on the storage unit.
- . The return storage unit consists of 2 compartments L 56 / D 56 / H 50 cm and 2 compartments L 29 / D 56 / H 50 cm.
- . The return storage unit features 6 part drilled holes on the top and the bottom to feed cables.
- . All compartments in the storage unit are equipped with shelves adjustable in steps of 32 mm.
- . As an option, the return storage unit can be equipped with 1 hinged door or 1 sliding door.
- . The optional lateral filing drawer is not compatible with a optional hinged door, on the return storage unit.