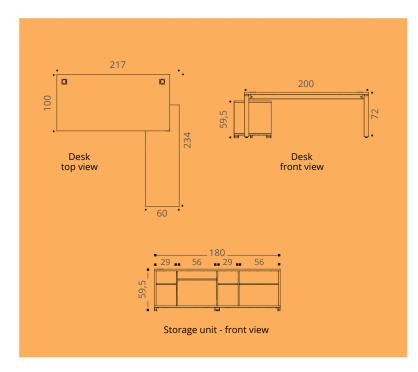

# Return storage unit (depending on version) Made of 25 mm thick Structurex® melamine-coated. The desk and return storage unit are connected by a 10 cm high shortened arch leg so that the leg rests on the storage unit. Leg Sliding door as an option Top 25 mm thick Structurex® melamine-coated top. 2 mm thick shock-proof ABS edging.

### **TECHNICAL DESCRIPTION**

- 25 mm thick Structurex® melamine-coated tops. 2 mm thick shock-proof ABS edging.
- Top equipped with 2 Ø 80 mm cable ports.
- Leg based on a self-supporting beam system with desk top raised by spacers.
- Optional matching 16 mm thick modesty panel.
- Adjustable screw feet of Ø 25 mm and 10 mm range to compensate for any unevenness in the floor.
- The desk and return storage unit (depending on version) are connected by a 10 cm high shortened arch leg so that the leg rests on the storage unit.
- . The return storage unit consists of 2 compartments L 56 / D 56 / H 50 cm and 2 compartments L 29 / D 56 / H 50 cm.
- . The return storage unit features 6 part drilled holes on the top and the bottom to feed cables.
- . All compartments in the storage unit are equipped with shelves adjustable in steps of 32 mm.
- . As an option, the return storage unit can be equipped with 1 hinged door or 1 sliding door.
- . The optional lateral filing drawer is not compatible with a optional hinged door, on the return storage unit.