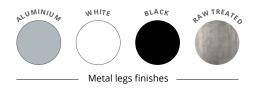

# auraa design



# **NADIRA**

### Executive

For managers and directors looking for a clean design, Auraa Design has added executive desks to the **Nadira** range. **Nadira executive** offers generous top dimensions and contemporary finishes, combined with an arch metal leg with raised tops.





# NADIRA Executive



### **CHARACTERISTICS**

### NADIRA Executive









# Return storage unit (depending on version) Made of 25 mm thick Structurex® melamine-coated. The desk and return storage unit are connected by a 10 cm high shortened arch leg so that the leg rests on the storage unit. Leg Sliding door as an option Top 25 mm thick Structurex® melamine-coated top. 2 mm thick shock-proof ABS edging.

### **TECHNICAL DESCRIPTION**

- 25 mm thick Structurex® melamine-coated tops. 2 mm thick shock-proof ABS edging.
- Top equipped with 2 Ø 80 mm cable ports.
- Leg based on a self-supporting beam system with desk top raised by spacers.
- Optional matching 16 mm thick modesty panel.
- Adjustable screw feet of Ø 25 mm and 10 mm range to compensate for any unevenness in the floor.
- The desk and return storage unit (depending on version) are connected by a 10