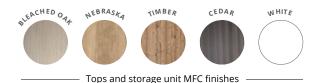

### **CHARACTERISTICS**

### NADIRA Executive

### **TECHNICAL DESCRIPTION**

- 25 mm thick Structurex® melamine-coated tops. 2 mm thick shock-proof ABS edging.
- Top equipped with 2 Ø 80 mm cable ports.
- Leg based on a self-supporting beam system with desk top raised by spacers.
- Optional matching 16 mm thick modesty panel.
- Adjustable screw feet of Ø 25 mm and 10 mm range to compensate for any unevenness in the floor.
- The desk and return storage unit (depending on version) are connected by a 10 cm high shortened arch leg so that the leg rests on the storage unit.
- . The return storage unit consists of 2 compartments L 56 / D 56 / H 50 cm and 2 compartments L 29 / D 56 / H 50 cm.
- . The return storage unit features 6 part drilled holes on the top and the bottom to feed cables.
- . All compartments in the storage unit are equipped with shelves adjustable in steps of 32 mm.
- . As an option, the return storage unit can be equipped with 1 hinged door or 1 sliding door.
- . The optional lateral filing drawer is not compatible with a optional hinged door, on the return storage unit.