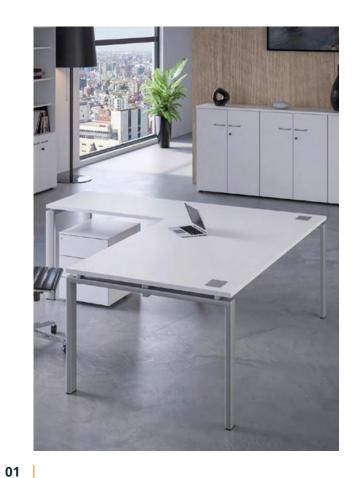

### Executive

For managers and directors looking for a clean design, Auraa Design has added executive desks to the **Nadira** range. **Nadira executive** offers generous top dimensions and contemporary finishes, combined with an arch metal leg with raised tops.

# Return storage unit (depending on version) Made of 25 mm thick Structurex® melamine-coated. The desk and return storage unit are connected by a 10 cm high shortened arch leg so that the leg rests on the storage unit. Leg Sliding door as an option Top 25 mm thick Structurex® melamine-coated top. 2 mm thick shock-proof ABS edging.

### **TECHNICAL DESCRIPTION**

- 25 mm thick Structurex® melamine-coated tops. 2 mm thick shock-proof ABS edging.
- Top equipped with 2 Ø 80 mm cable ports.
- Leg based on a self-supporting beam system with desk top raised by spacers.
- Optional matching 16 mm thick modesty panel.
- Adjustable screw feet of Ø 25 mm and 10 mm range to compensate for any unevenness in the floor.
- The desk and return storage unit (depending on version) are connected by a 10 cm high shortened arch leg so that the leg rests on the storage unit.
- . The return storage unit consists of 2 compartments L 56 / D 56 / H 50 cm and 2 compartments L 29 / D 56 / H 50 cm.
- . The return storage unit features 6 part drilled holes on the top and the bottom to feed cables.
- . All compartments in the storage unit are equipped with shelves adjustable in steps of 32 mm.
- . As an option, the return storage unit can be equipped with 1 hinged door or 1 sliding door.
- . The optional lateral filing drawer is not compatible with a optional hinged door, on the return storage unit.