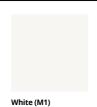

## Fendi / Colours

### Melamine

1 Group

2 Group

Sand Ash (D3)

Dark Walnut (D4)

**Metal Frame** 

Black (A)

Grey (M)

White (E)