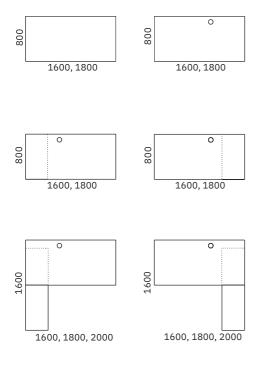

#### **RANGE**

#### Optional

Fittings for desktop connection (2 pcs.)

Power socket blocks

Cable trays

Cable ducts

Cable clips

Screens

Modesty panels