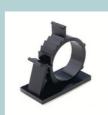

#### Optional

Fittings for desktop connection (2 pcs.)

Power socket blocks

Cable trays

Cable ducts

Cable clips

Screens

Modesty panels