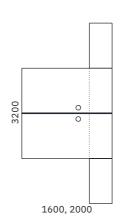

#### **Desks**

#### Desktop

 0,98" MFC (melamine) with 0,07" ABS edging.

#### Legs

- Welded metal construction from 0,47" tube;
- Powder coated metal;
- Plastic feet with height levelling (+0,39").

#### Metal beam (under desktop)

- Metal tube 1,57" x 0,78" and 0,78" x 0,78";
- Powder coated metal, color matches the legs.

#### Grommet

- Semi-transparent matte plastic in grey outline;
- Ø 3,14".