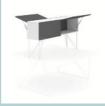

#### **Fixed cabinets**

#### Carcass and shelves

 0,7" MFC (melamine) with 0,03" ABS edging.

#### **Doors**

- 0,7" MFC (melamine) with 0,03" ABS edging;
- Handleless doors with aluminum profile in between for easy opening.

#### **Fittings**

- · Cams with connecting bolts;
- Fast assembling hinges (do not require any tools to connect hinges and plates);
- · Without soft closing.

#### Plastic legs

Black plastic height levelling feet, H = 0,9" (+0,39").

#### Cabinet fixed on 2-desk bench