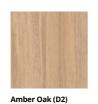

### Melamine

1 Group

2 Group

Sand Ash (D3)

Dark Walnut (D4)

**Metal Frame** 

Black (A)

Grey (M)