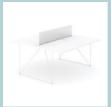

#### Optional

Fittings for desktop connection (2 pcs.)

Power socket blocks

Cable trays

Cable ducts

Cable clips

Screens

Modesty panels