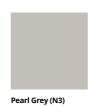

## Fendi / Colours

### Melamine

1 Group

2 Group

Sand Ash (D3)

Dark Walnut (D4)

**Metal Frame** 

Black (A)

Grey (M)

White (E)