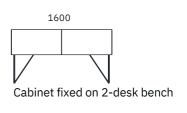

#### Cabinet fixed on 2-desk bench

#### Carcass and shelves

• 0,7" MFC (melamine) with 0,01" ABS edging.

#### Doors

- 0'7" MFC (melamine) with 0,03" ABS edging;
- No handles.

#### Metal supports

- Welded metal construction from 0,47 metal tube;
- Powder coated metal.

#### **Fittings**

- · Cams with connecting bolts;
- Fast assembling hinges (do not require any tools to connect hinges and plates);
- · Gas spring;
- With soft closing.