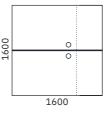

#### **RANGE**

#### Optional

Fittings for desktop connection (2 pcs.)

Power socket blocks

Cable trays

Cable ducts

Cable clips

Screens

Modesty panels