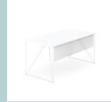

#### **Desks**

#### Desktop

 0,98" MFC (melamine) with 0,07" ABS edging.

#### Legs

- Welded metal construction from 0,47" tube;
- Powder coated metal;
- Plastic feet with height levelling (+0,39").

#### Metal beam (under desktop)

- Metal tube 1,57" x 0,78" and 0,78" x 0,78";
- Powder coated metal, color matches the legs.

#### Grommet

- Semi-transparent matte plastic in grey outline;
- Ø 3,14".