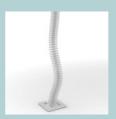

#### Optional

Fittings for desktop connection (2 pcs.)

Power socket blocks

Cable trays

Cable ducts

Cable clips

Screens

Modesty panels