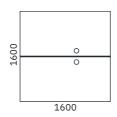

#### **RANGE**

#### Optional

Fittings for desktop connection (2 pcs.)

Power socket blocks

Cable trays

Cable ducts

Cable clips

Screens

Modesty panels