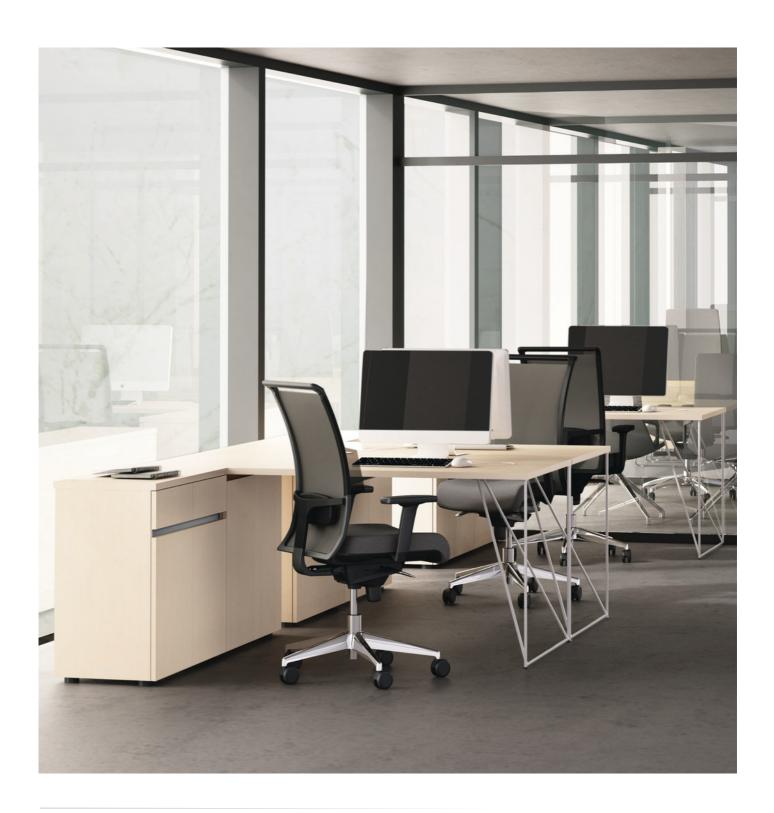

# **FENDI Operational Desks**

#### **Desks**

#### Desktop

 0,98" MFC (melamine) with 0,07" ABS edging.

#### Legs

- Welded metal construction from 0,47" tube;
- Powder coated metal;
- Plastic feet with height levelling (+0,39").

#### Metal beam (under desktop)

- Metal tube 1,57" x 0,78" and 0,78" x 0,78";
- Powder coated metal, color matches the legs.

#### Grommet

- Semi-transparent matte plastic in grey outline;
- Ø 3,14".