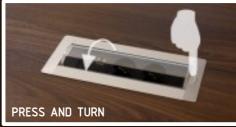

#### MEDIAPORT ARRANGEMENT

Strong colours of anthracite and chestnut intensify the sophistication of PERCY. Dark colours mark out the classic and traditional values while bringing a bit of mystery.

The colours of walnut and Canadian Oak warm up an area. They add light and enlarge the space, providing it with an atmosphere of delicacy. They bring peace and harmony as well.

MEDIAPORT ARRANGEMENT

<u>|00201</u>

MEDIAPORT ARRANGEMENT

The collection is completed by additional elements, making your office feel complete. Containers, cabinets and conference tables are specially designed to create a perfectly composed integrity.