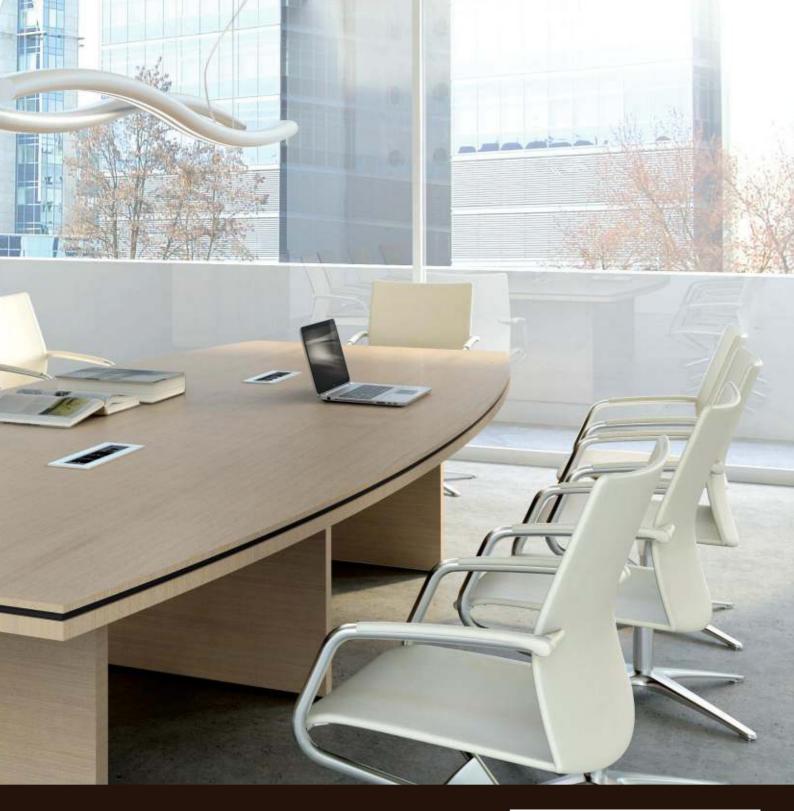

#### PERCY

PERCY is an executive system designed for professionals who do not want to give up the traditional interior design solutions. It combines classic and modern design.

Classic shapes adapted to conform to contemporary fashion all over the world. Simple cuts without unnecessary ornamentation. Collection PERCY gives your office the ascetic elegance. The elegance of collection is emphasised by the natural colours of walnut, Canadian Oak and chestnut. Careful selection of colours might add light, subtlety or esteem to an office.

MEDIAPORT ARRANGEMENT

<u>|00201</u>

MEDIAPORT ARRANGEMENT

The collection is completed by additional elements, making your office feel complete. Containers, cabinets and conference tables are specially designed to create a perfectly composed integrity.