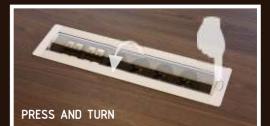

#### MEDIAPORT ARRANGEMENT

Strong colours of anthracite and chestnut intensify the sophistication of PERCY. Dark colours mark out the classic and traditional values while bringing a bit of mystery.

The colours of walnut and Canadian Oak warm up an area. They add light and enlarge the space, providing it with an atmosphere of delicacy. They bring peace and harmony as well.

MEDIAPORT ARRANGEMENT

<u>|00201</u>

MEDIAPORT ARRANGEMENT

The collection is completed by additional elements, making your office feel complete. Containers, cabinets and conference tables are specially designed to create a perfectly composed integrity.