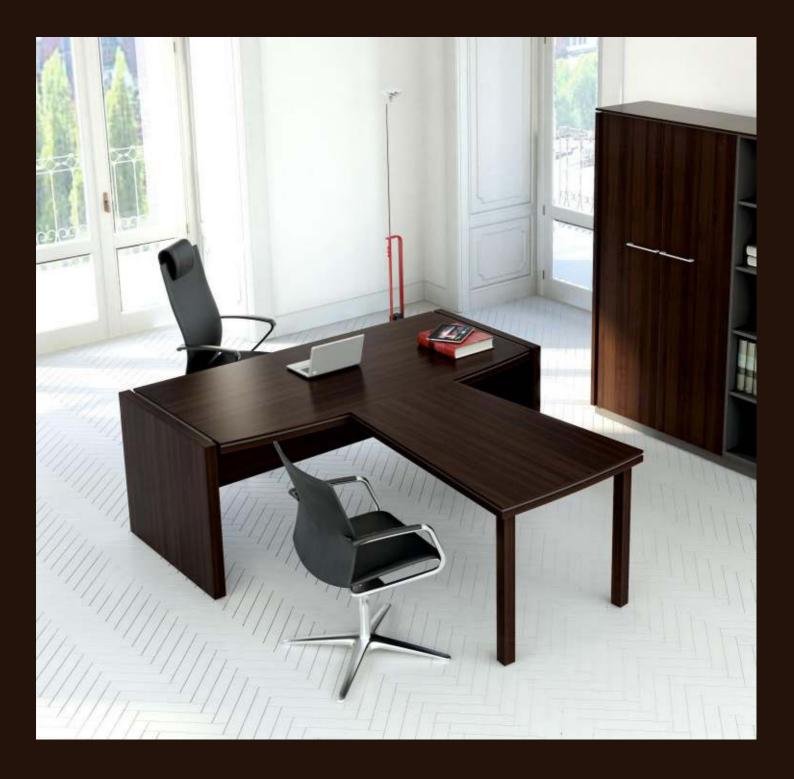

#### PERCY

PERCY is an executive system designed for professionals who do not want to give up the traditional interior design solutions. It combines classic and modern design.

Classic shapes adapted to conform to contemporary fashion all over the world. Simple cuts without unnecessary ornamentation. Collection PERCY gives your office the ascetic elegance. The elegance of collection is emphasised by the natural colours of walnut, Canadian Oak and chestnut. Careful selection of colours might add light, subtlety or esteem to an office.

#### MEDIAPORT ARRANGEMENT

Strong colours of anthracite and chestnut intensify the sophistication of PERCY. Dark colours mark out the classic and traditional values while bringing a bit of mystery.

The colours of walnut and Canadian Oak warm up an area. They add light and enlarge the space, providing it with an atmosphere of delicacy. They bring peace and harmony as well.

MEDIAPORT ARRANGEMENT

<u>|00201</u>

MEDIAPORT ARRANGEMENT

The collection is completed by additional elements, making your office feel complete. Containers, cabinets and conference tables are specially designed to create a perfectly composed integrity.