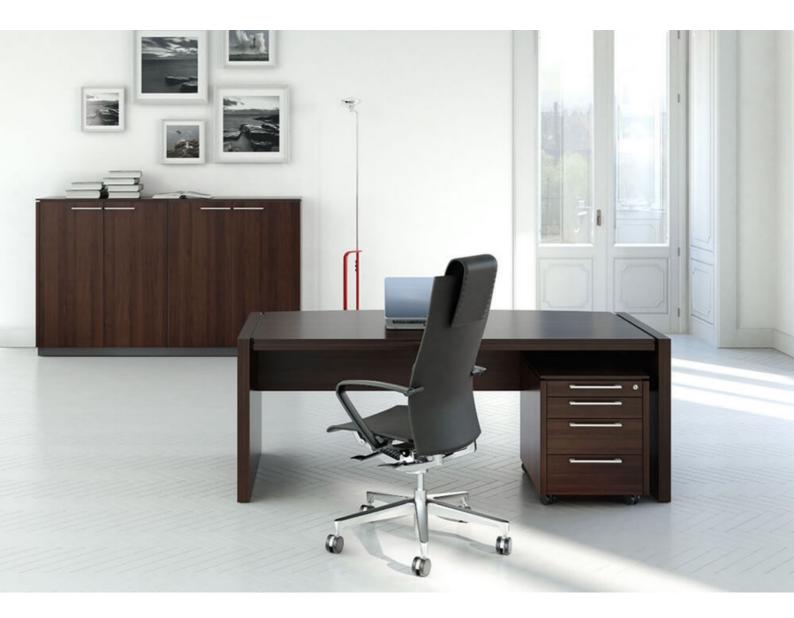

#### PERCY

PERCY is an executive system designed for professionals who do not want to give up the traditional interior design solutions. It combines classic and modern design.

Classic shapes adapted to conform to contemporary fashion all over the world. Simple cuts without unnecessary ornamentation. Collection PERCY gives your office the ascetic elegance. The elegance of collection is emphasised by the natural colours of walnut, Canadian Oak and chestnut. Careful selection of colours might add light, subtlety or esteem to an office.

#### MEDIAPORT ARRANGEMENT

Strong colours of anthracite and chestnut intensify the sophistication of PERCY. Dark colours mark out the classic and traditional values while bringing a bit of mystery.

The colours of walnut and Canadian Oak warm up an area. They add light and enlarge the space, providing it with an atmosphere of delicacy. They bring peace and harmony as well.