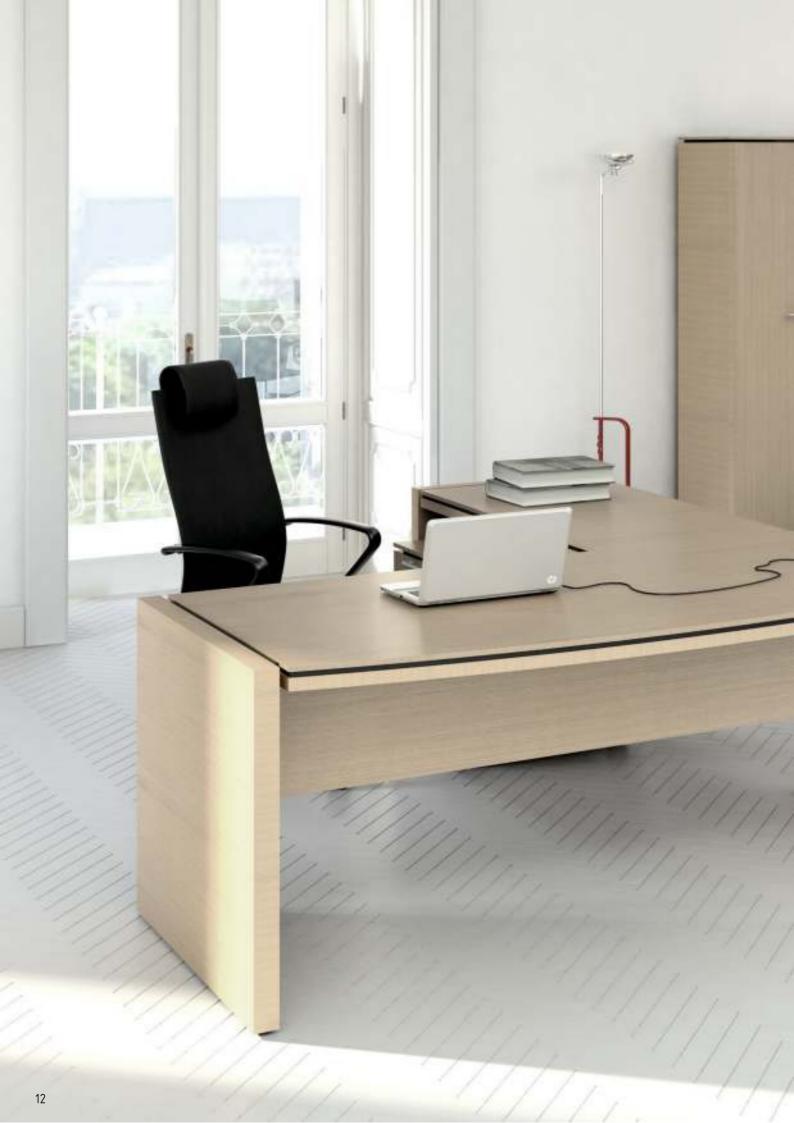

#### PERCY

PERCY is an executive system designed for professionals who do not want to give up the traditional interior design solutions. It combines classic and modern design.

Classic shapes adapted to conform to contemporary fashion all over the world. Simple cuts without unnecessary ornamentation. Collection PERCY gives your office the ascetic elegance. The elegance of collection is emphasised by the natural colours of walnut, Canadian Oak and chestnut. Careful selection of colours might add light, subtlety or esteem to an office.

MEDIAPORT ARRANGEMENT

<u>|00201</u>

MEDIAPORT ARRANGEMENT

The collection is completed by additional elements, making your office feel complete. Containers, cabinets and conference tables are specially designed to create a perfectly composed integrity.