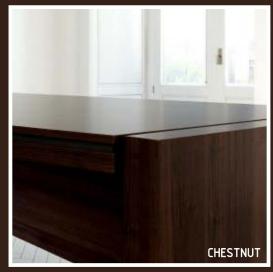

#### PERCY

PERCY is an executive system designed for professionals who do not want to give up the traditional interior design solutions. It combines classic and modern design.

Classic shapes adapted to conform to contemporary fashion all over the world. Simple cuts without unnecessary ornamentation. Collection PERCY gives your office the ascetic elegance. The elegance of collection is emphasised by the natural colours of walnut, Canadian Oak and chestnut. Careful selection of colours might add light, subtlety or esteem to an office.

#### MEDIAPORT ARRANGEMENT

Strong colours of anthracite and chestnut intensify the sophistication of PERCY. Dark colours mark out the classic and traditional values while bringing a bit of mystery.

The colours of walnut and Canadian Oak warm up an area. They add light and enlarge the space, providing it with an atmosphere of delicacy. They bring peace and harmony as well.