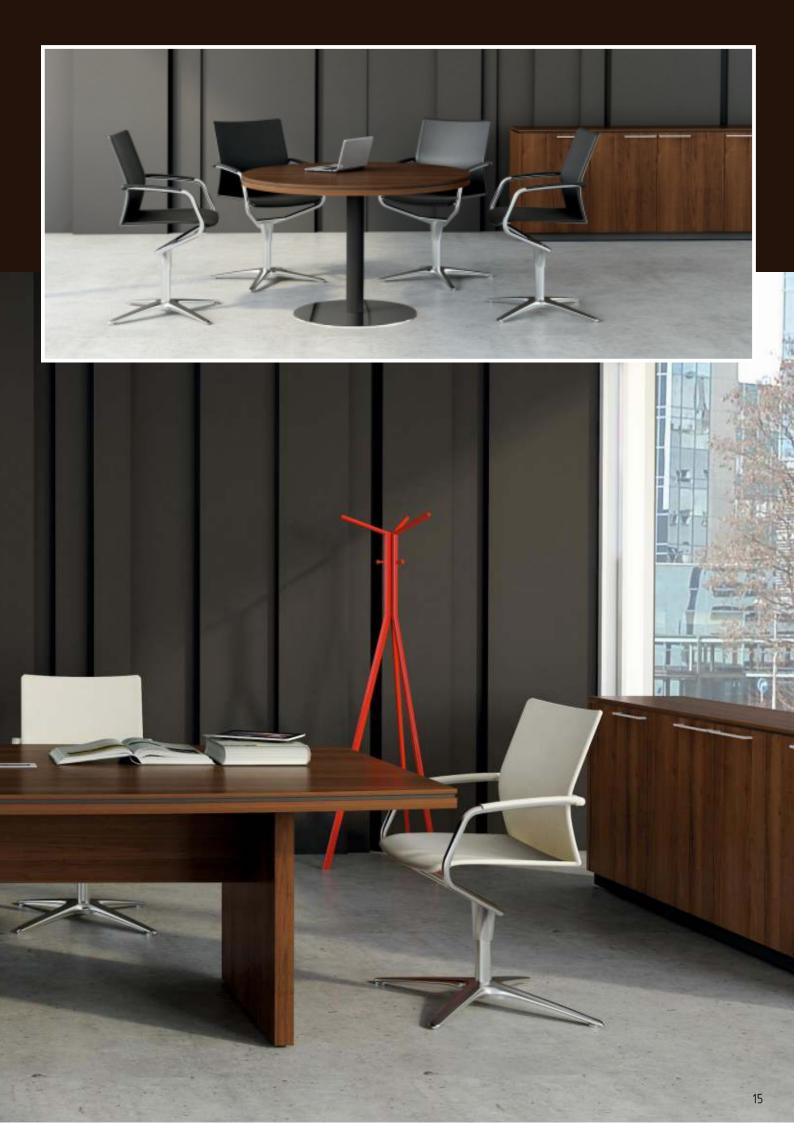

MEDIAPORT ARRANGEMENT

<u>|00201</u>

MEDIAPORT ARRANGEMENT

The collection is completed by additional elements, making your office feel complete. Containers, cabinets and conference tables are specially designed to create a perfectly composed integrity.