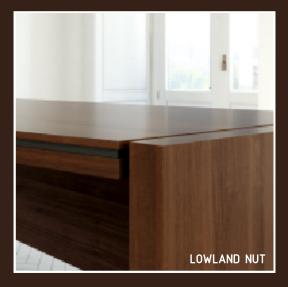

#### PERCY

PERCY is an executive system designed for professionals who do not want to give up the traditional interior design solutions. It combines classic and modern design.

Classic shapes adapted to conform to contemporary fashion all over the world. Simple cuts without unnecessary ornamentation. Collection PERCY gives your office the ascetic elegance. The elegance of collection is emphasised by the natural colours of walnut, Canadian Oak and chestnut. Careful selection of colours might add light, subtlety or esteem to an office.

#### MEDIAPORT ARRANGEMENT

Strong colours of anthracite and chestnut intensify the sophistication of PERCY. Dark colours mark out the classic and traditional values while bringing a bit of mystery.

The colours of walnut and Canadian Oak warm up an area. They add light and enlarge the space, providing it with an atmosphere of delicacy. They bring peace and harmony as well.