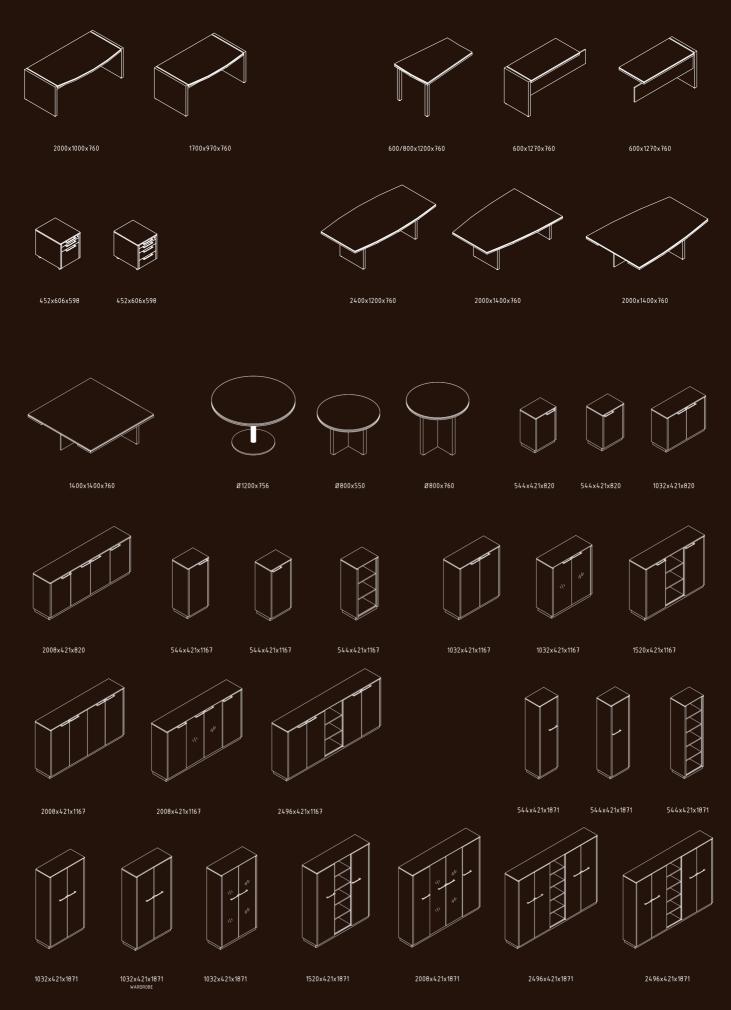

MEDIAPORT ARRANGEMENT

<u>|00201</u>

MEDIAPORT ARRANGEMENT

The collection is completed by additional elements, making your office feel complete. Containers, cabinets and conference tables are specially designed to create a perfectly composed integrity.