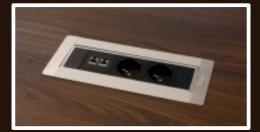

#### MEDIAPORT ARRANGEMENT

Strong colours of anthracite and chestnut intensify the sophistication of PERCY. Dark colours mark out the classic and traditional values while bringing a bit of mystery.

The colours of walnut and Canadian Oak warm up an area. They add light and enlarge the space, providing it with an atmosphere of delicacy. They bring peace and harmony as well.

MEDIAPORT ARRANGEMENT

<u>|00201</u>

MEDIAPORT ARRANGEMENT

The collection is completed by additional elements, making your office feel complete. Containers, cabinets and conference tables are specially designed to create a perfectly composed integrity.