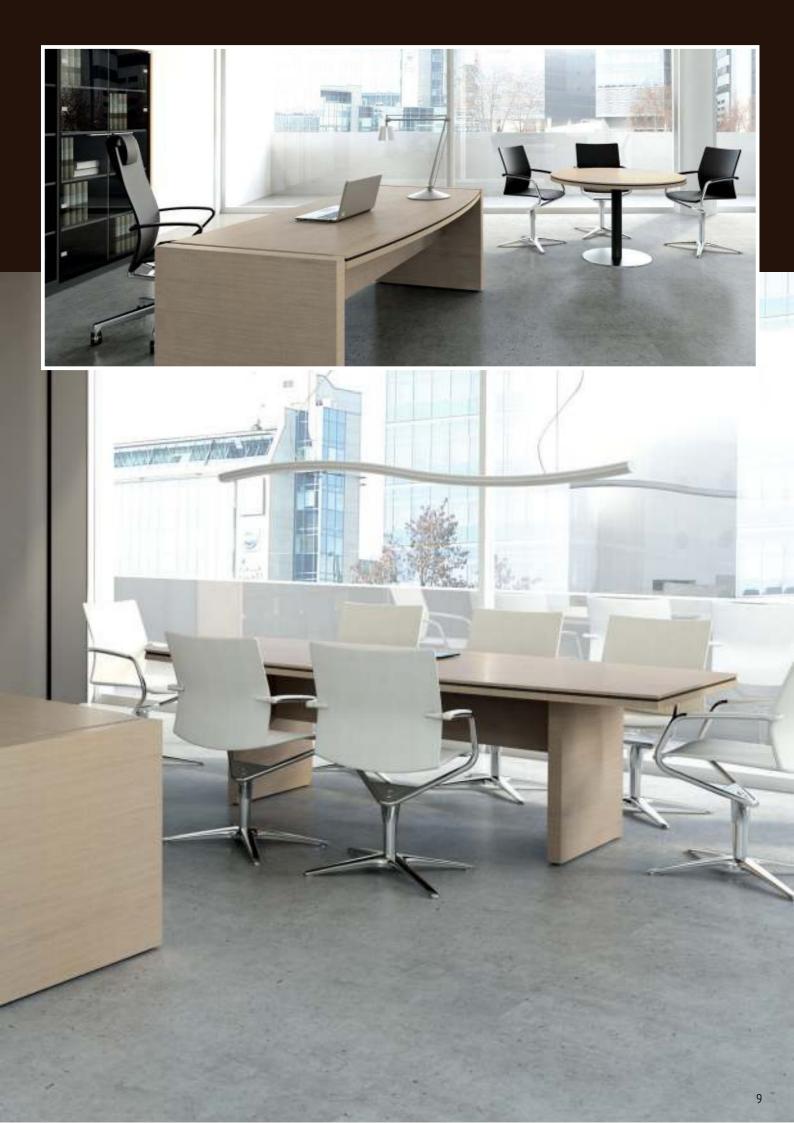

MEDIAPORT ARRANGEMENT

<u>|00201</u>

MEDIAPORT ARRANGEMENT

The collection is completed by additional elements, making your office feel complete. Containers, cabinets and conference tables are specially designed to create a perfectly composed integrity.