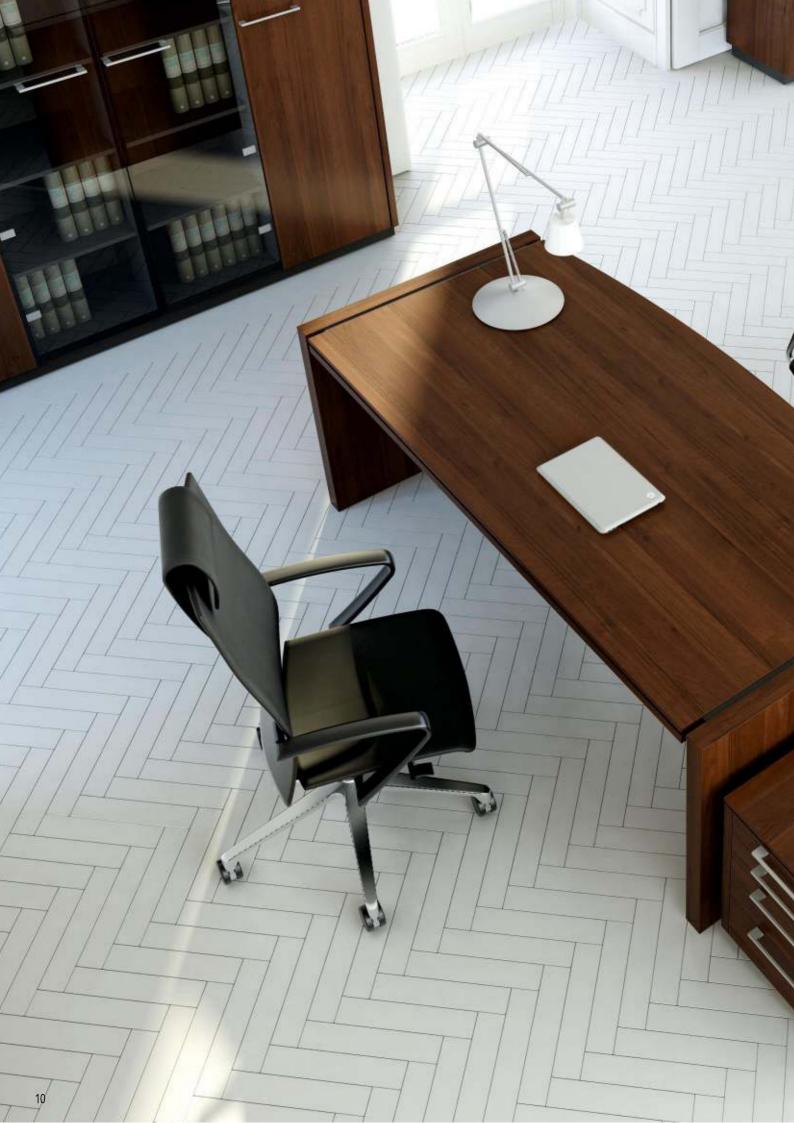

#### MEDIAPORT ARRANGEMENT

Strong colours of anthracite and chestnut intensify the sophistication of PERCY. Dark colours mark out the classic and traditional values while bringing a bit of mystery.

The colours of walnut and Canadian Oak warm up an area. They add light and enlarge the space, providing it with an atmosphere of delicacy. They bring peace and harmony as well.