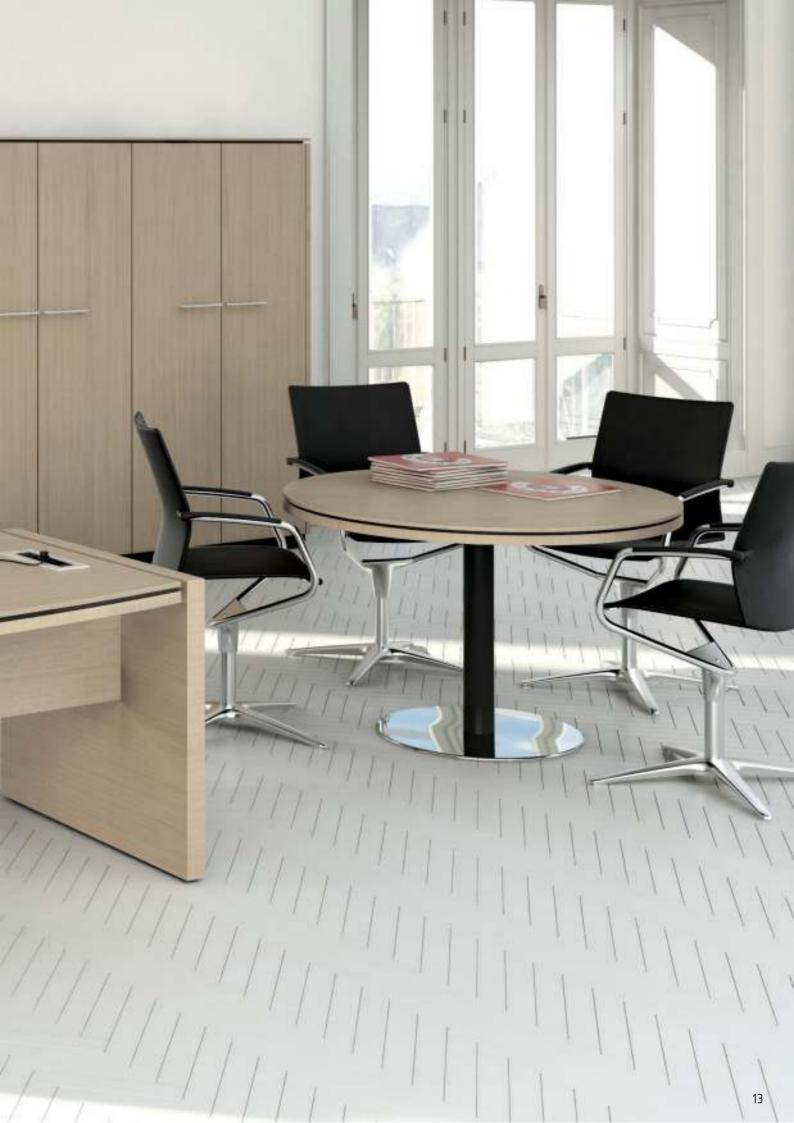

MEDIAPORT ARRANGEMENT

<u>|00201</u>

MEDIAPORT ARRANGEMENT

The collection is completed by additional elements, making your office feel complete. Containers, cabinets and conference tables are specially designed to create a perfectly composed integrity.