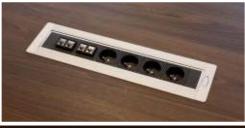

#### MEDIAPORT ARRANGEMENT

Strong colours of anthracite and chestnut intensify the sophistication of PERCY. Dark colours mark out the classic and traditional values while bringing a bit of mystery.

The colours of walnut and Canadian Oak warm up an area. They add light and enlarge the space, providing it with an atmosphere of delicacy. They bring peace and harmony as well.

MEDIAPORT ARRANGEMENT

<u>|00201</u>

MEDIAPORT ARRANGEMENT

The collection is completed by additional elements, making your office feel complete. Containers, cabinets and conference tables are specially designed to create a perfectly composed integrity.