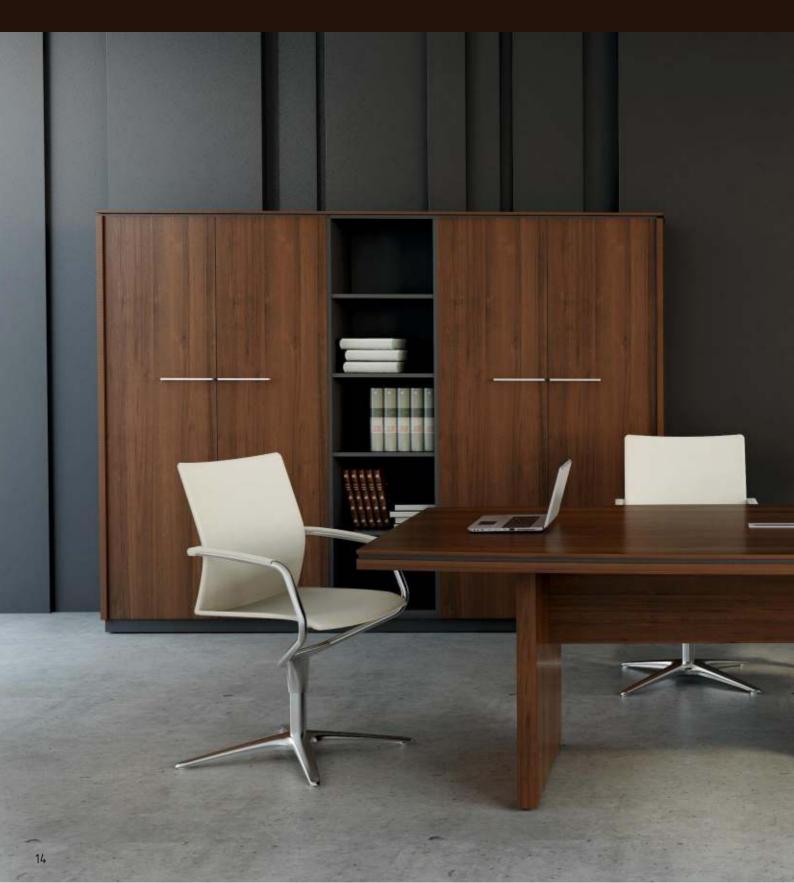

#### PERCY

PERCY is an executive system designed for professionals who do not want to give up the traditional interior design solutions. It combines classic and modern design.

Classic shapes adapted to conform to contemporary fashion all over the world. Simple cuts without unnecessary ornamentation. Collection PERCY gives your office the ascetic elegance. The elegance of collection is emphasised by the natural colours of walnut, Canadian Oak and chestnut. Careful selection of colours might add light, subtlety or esteem to an office.

MEDIAPORT ARRANGEMENT

<u>|00201</u>

MEDIAPORT ARRANGEMENT

The collection is completed by additional elements, making your office feel complete. Containers, cabinets and conference tables are specially designed to create a perfectly composed integrity.