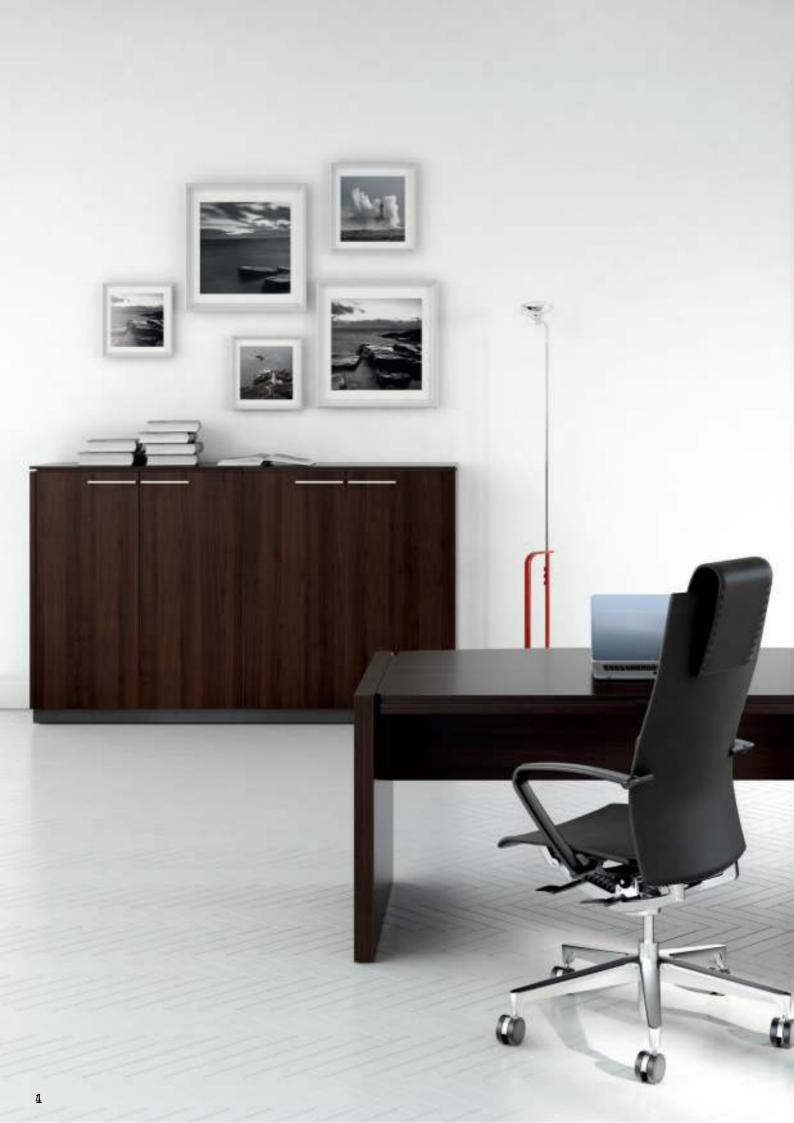

#### PERCY

PERCY is an executive system designed for professionals who do not want to give up the traditional interior design solutions. It combines classic and modern design.

Classic shapes adapted to conform to contemporary fashion all over the world. Simple cuts without unnecessary ornamentation. Collection PERCY gives your office the ascetic elegance. The elegance of collection is emphasised by the natural colours of walnut, Canadian Oak and chestnut. Careful selection of colours might add light, subtlety or esteem to an office.

#### MEDIAPORT ARRANGEMENT

Strong colours of anthracite and chestnut intensify the sophistication of PERCY. Dark colours mark out the classic and traditional values while bringing a bit of mystery.

The colours of walnut and Canadian Oak warm up an area. They add light and enlarge the space, providing it with an atmosphere of delicacy. They bring peace and harmony as well.