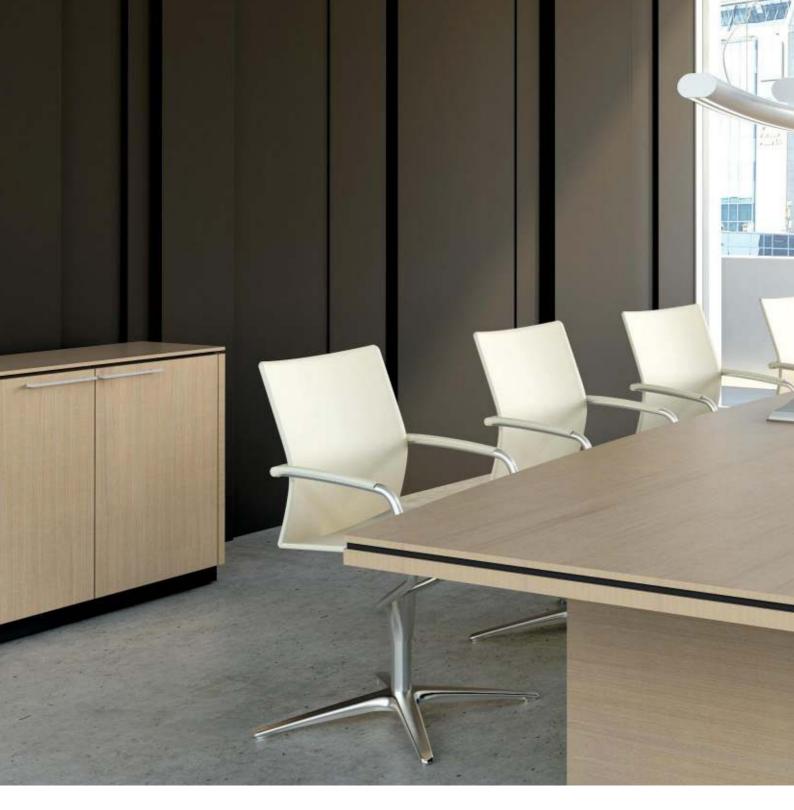

#### PERCY

PERCY is an executive system designed for professionals who do not want to give up the traditional interior design solutions. It combines classic and modern design.

Classic shapes adapted to conform to contemporary fashion all over the world. Simple cuts without unnecessary ornamentation. Collection PERCY gives your office the ascetic elegance. The elegance of collection is emphasised by the natural colours of walnut, Canadian Oak and chestnut. Careful selection of colours might add light, subtlety or esteem to an office.

#### MEDIAPORT ARRANGEMENT

Strong colours of anthracite and chestnut intensify the sophistication of PERCY. Dark colours mark out the classic and traditional values while bringing a bit of mystery.

The colours of walnut and Canadian Oak warm up an area. They add light and enlarge the space, providing it with an atmosphere of delicacy. They bring peace and harmony as well.