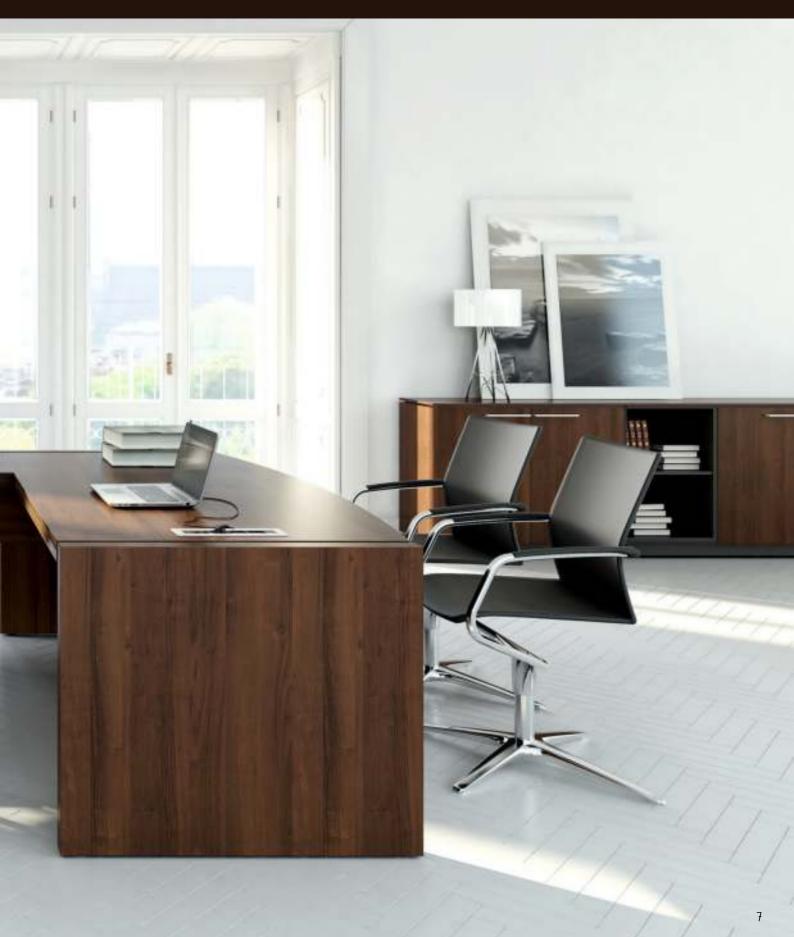

#### PERCY

PERCY is an executive system designed for professionals who do not want to give up the traditional interior design solutions. It combines classic and modern design.

Classic shapes adapted to conform to contemporary fashion all over the world. Simple cuts without unnecessary ornamentation. Collection PERCY gives your office the ascetic elegance. The elegance of collection is emphasised by the natural colours of walnut, Canadian Oak and chestnut. Careful selection of colours might add light, subtlety or esteem to an office.

MEDIAPORT ARRANGEMENT

<u>|00201</u>

MEDIAPORT ARRANGEMENT

The collection is completed by additional elements, making your office feel complete. Containers, cabinets and conference tables are specially designed to create a perfectly composed integrity.