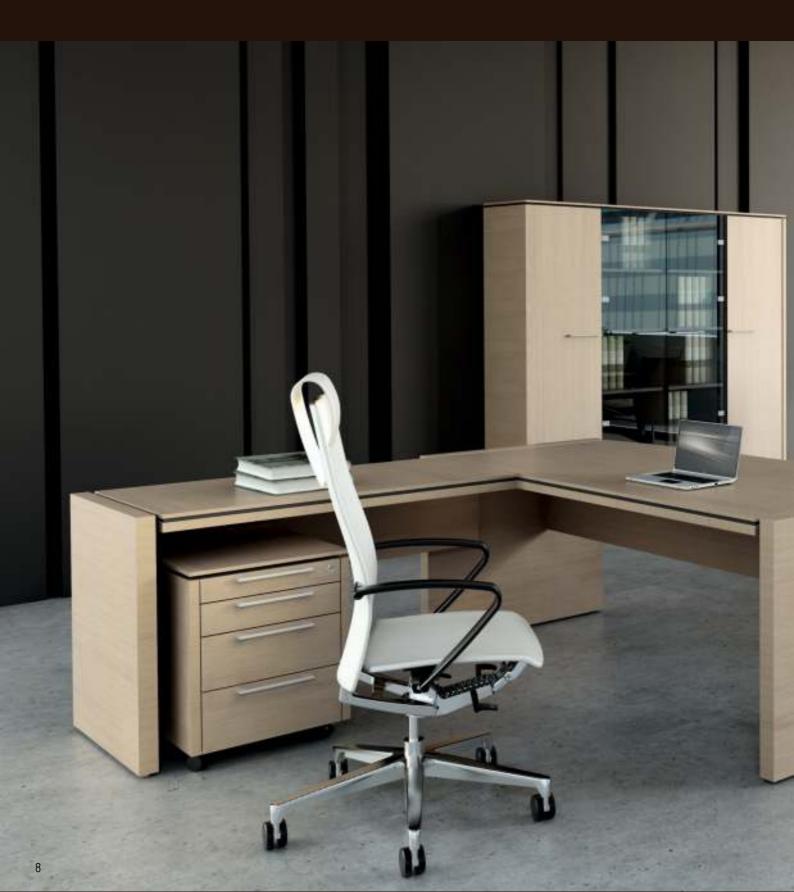

#### PERCY

PERCY is an executive system designed for professionals who do not want to give up the traditional interior design solutions. It combines classic and modern design.

Classic shapes adapted to conform to contemporary fashion all over the world. Simple cuts without unnecessary ornamentation. Collection PERCY gives your office the ascetic elegance. The elegance of collection is emphasised by the natural colours of walnut, Canadian Oak and chestnut. Careful selection of colours might add light, subtlety or esteem to an office.

#### MEDIAPORT ARRANGEMENT

Strong colours of anthracite and chestnut intensify the sophistication of PERCY. Dark colours mark out the classic and traditional values while bringing a bit of mystery.

The colours of walnut and Canadian Oak warm up an area. They add light and enlarge the space, providing it with an atmosphere of delicacy. They bring peace and harmony as well.

MEDIAPORT ARRANGEMENT

<u>|00201</u>

MEDIAPORT ARRANGEMENT

The collection is completed by additional elements, making your office feel complete. Containers, cabinets and conference tables are specially designed to create a perfectly composed integrity.