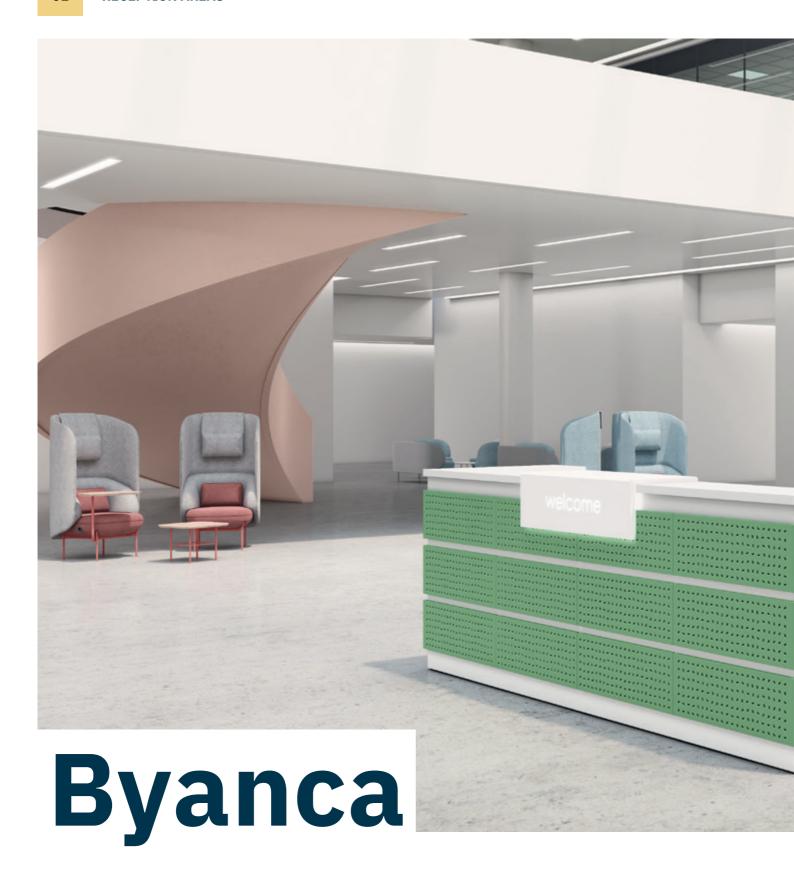

# design

Auraadesign.co.uk

BYANCA RECEPTION AREAS

### A RECEPTION AREA THAT'S TRULY YOU

Byanca is an ultra-customisable range of reception counters.

02 RECEPTION AREAS Byanca

Thanks to the different modules and large choice of finishes and effects, with Byanca you can create a unique reception area.

03 RECEPTION AREAS Byanca