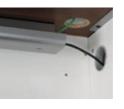

# Cable management

Cable ports as standard (except DDA modules)

With or without scalloped edge (for monitors up to 22 inches)

Metal cable trough for cable routing (option) 04 RECEPTION AREAS Byanca