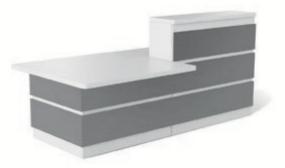

### A RECEPTION AREA THAT'S TRULY YOU

Byanca is an ultra-customisable range of reception counters.

02 RECEPTION AREAS Byanca

Thanks to the different modules and large choice of finishes and effects, with Byanca you can create a unique reception area.

# Multiple layout options to suit different uses

4 modules that can be combined in different ways

# **Optimised for user comfort**

Intermediate legs positioned to maximise leg room

**RECEPTION AREAS** 05 **Byanca** 