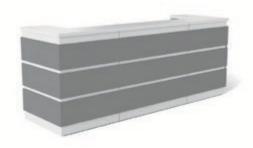

# Cladding

Wood or metal (4 choices of finish)

## Cladding

Light

**Oak** 

Dark

Snow White

Melamine

Claddings (thk 19 mm)

Honfleur **Beech Wood** 

**Brunswick** 

Coffee

Oak

**Black** Velvet

White

**Aluminium** Grey

Black

Graphite Grey