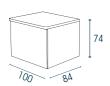

Counter-top shelf with lettering + optional white/ coloured LED backlighting

# **Decorative**

Structural base and legs in white melamine, with optional decorative accessories

# Multiple layout options to suit different uses

4 modules that can be combined in different ways

# **Optimised for user comfort**

Intermediate legs positioned to maximise leg room



**RECEPTION AREAS** 05 **Byanca** 



# **Configure Byanca**



# Configuration ideas



# Closed counter

2 corner modules (right & left) for extra privacy and a tidy appearance at all times



# Open-ended counter

Place a DDA module at the end of the counter or between 2 high modules so Byancas can sit or stand

Shade card

Worktops (thk 38 mm)

Snow White

Light

Oak

Dark Walnut

**Melamine** 

# Overview

### Low module



# **High module**

With or without scalloped worktop (W. 120 and 160)



# **Corner module**

Right or left



(must be specified in your order)









## **DDA** modules





## Cladding











Light

**Oak** 

Dark

Snow White



Melamine

Claddings (thk 19 mm)

Honfleur **Beech Wood** 



**Brunswick** 



Coffee



Oak



**Black** Velvet





White



**Aluminium** Grey



Black



Graphite Grey



# Extra-large counter

Combine several modules to create one long counter

# design









Hub Spaces, 582 Honeypot Lane, Stanmore, HA7 1JS, UK www.auraadesign.co.uk 020 3915 8008 info@auraadesign.co.uk