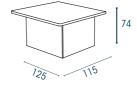

es

# Multiple layout options to suit different uses

4 modules that can be combined in different ways

# **Optimised for user comfort**

Intermediate legs positioned to maximise leg room



**RECEPTION AREAS** 05 **Byanca** 



# **Configure Byanca**



# Configuration ideas



# Closed counter

2 corner modules (right & left) for extra privacy and a tidy appearance at all times



# Open-ended counter

Place a DDA module at the end of the counter or between 2 high modules so Byancas can sit or stand

Shade card

Worktops (thk 38 mm)

Snow White

Light

Oak

Dark Walnut

**Melamine** 

# Overview

### Low module



# **High module**

With or without scalloped worktop (W. 120 and 160)



# **Corner module**

Right or left



(must be specified in your order)









## **DDA** modules





## Cladding











Light

**Oak** 

Dark

Snow White



Melamine

Claddings (thk 19 mm)

Honfleur **Beech Wood** 



**Brunswick** 



Coffee



Oak



**Black** Velvet





White



**Aluminium** Grey



Black



Graphite Grey



# Extra-large counter

Combine several modules to create one long counter

# design









Hub Spaces, 582 Honeypot Lane, Stanmore, HA7 1JS, UK www.auraadesign.co.uk 020 3915 8008 info@auraadesign.co.uk