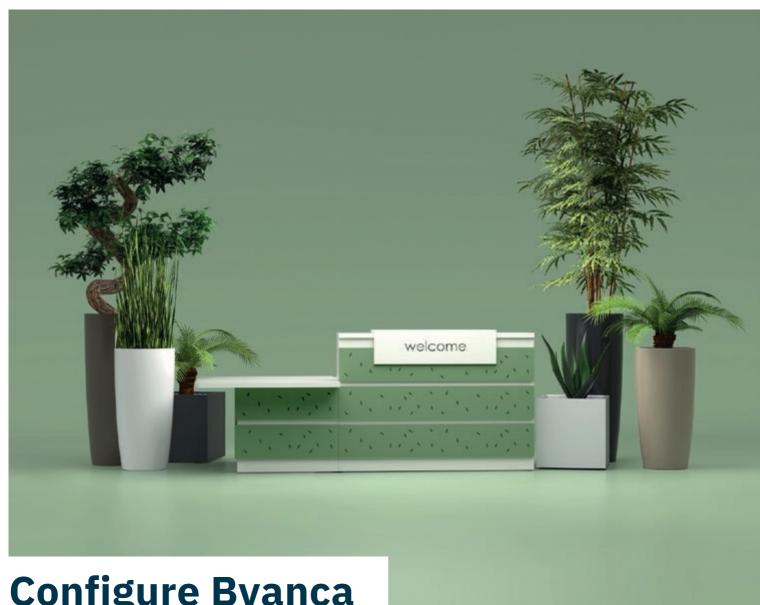

ON AREAS Byanca



# Cable management



Cable ports as standard (except DDA modules)



With or without scalloped edge (for monitors up to 22 inches)



Metal cable trough for cable routing (option) 04 RECEPTION AREAS Byanca



# Modular & customisable

# Cladding

Wood or metal (4 choices of finish)

# Decorative accessories



Melamine



Diagonal







Counter-top shelf without lettering



Counter-top shelf with lettering + optional white/ coloured LED backlighting

# **Decorative**

Structural base and legs in white melamine, with optional decorative accessories

# Multiple layout options to suit different uses

4 modules that can be combined in different ways

# **Optimised for user comfort**

Intermediate legs positioned to maximise leg room



**RECEPTION AREAS** 05 **Byanca** 



# **Configure Byanca**



# Configuration ideas



# Closed counter

2 corner modules (right & left) for extra privacy and a tidy appearance at all times



# Open-ended counter

Place a DDA module at the end of the counter or between 2 high modules so Byancas can sit or stand

Shade card

Worktops (thk 38 mm)

Snow White

Light

Oak

Dark Walnut

**Melamine** 

# Overview

### Low module



# **High module**

With or without scalloped worktop (W. 120 and 160)



# **Corner module**

Right or left



(must be specified in your order)









## **DDA** modules





## Cladding











Light

**Oak** 

Dark

Snow White



Melamine

Claddings (thk 19 mm)

Honfleur **Beech Wood** 



**Brunswick** 



Coffee



Oak



**Black** Velvet





White



**Aluminium** Grey



Black



Graphit