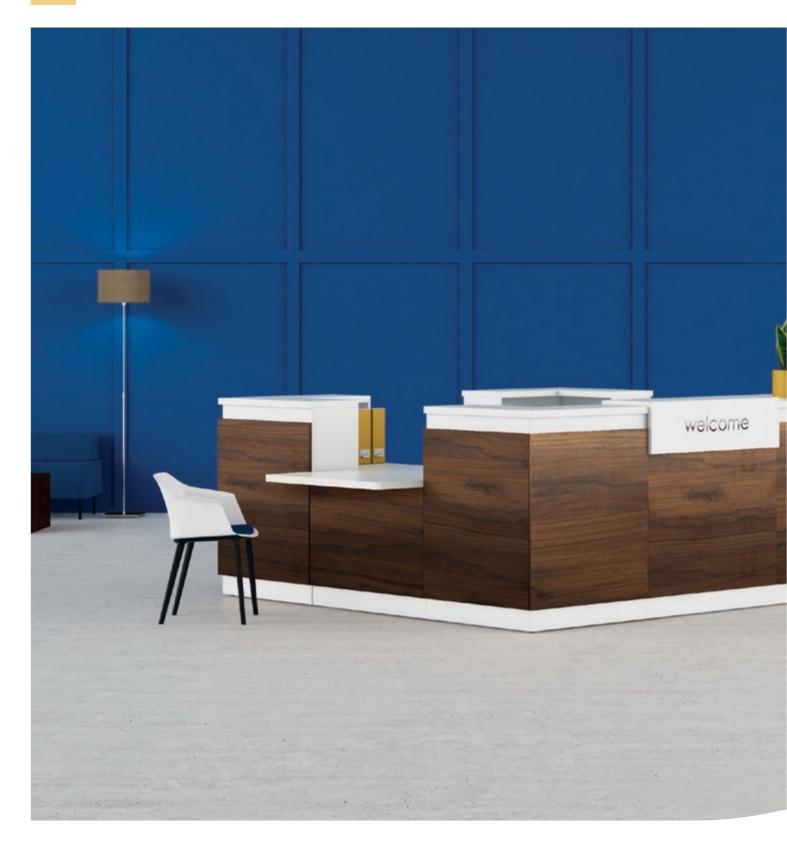

# Cladding

Wood or metal (4 choices of finish)

# **Decorative**

Structural base and legs in white melamine, with optional decorative accessories

# Closed counter

2 corner modules (right & left) for extra privacy and a tidy appearance at all times