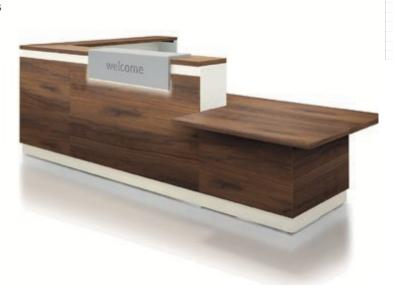

### A RECEPTION AREA THAT'S TRULY YOU

Byanca is an ultra-customisable range of reception counters.

02 RECEPTION AREAS Byanca

Thanks to the different modules and large choice of finishes and effects, with Byanca you can create a unique reception area.

# Cladding

Wood or metal (4 choices of finish)

# **Decorative**

Structural base and legs in white melamine, with optional decorative accessories