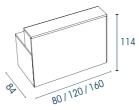

ighting

# **Decorative**

Structural base and legs in white melamine, with optional decorative accessories

# Multiple layout options to suit different uses

4 modules that can be combined in different ways

# **Optimised for user comfort**

Intermediate legs positioned to maximise leg room



**RECEPTION AREAS** 05 **Byanca** 



# **Configure Byanca**



# Configuration ideas



# Closed counter

2 corner modules (right & left) for extra privacy and a tidy appearance at all times



# Open-ended counter

Place a DDA module at the end of the counter or between 2 high modules so Byancas can sit or stand

Shade card

Worktops (thk 38 mm)

Snow White

Light

Oak

Dark Walnut

**Melamine** 

# Overview

### Low module



# **High module**

With or without scalloped worktop (W. 120 and 160)



# **Corner module**

Right or left



(must be specified in your order)









## **DDA** modules





## Cladding











Light

**Oak** 

Dark

Snow White



Melamine

Claddings (thk 19 mm)

Honfleur **Beech Wood** 



**Brunswick** 



Coffee



Oak



**Black** Velvet





White



**Aluminium** Grey



Black



Graphite Grey



# Extra-large counter

Combine several modules to create one long counter

# design









Hub Spaces, 582 Honeypot Lane, Stanmore, HA7 1JS, UK www.auraadesign.co.uk 020 3915 8008 info@auraadesign.co.uk