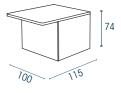

ries

# Multiple layout options to suit different uses

4 modules that can be combined in different ways

# **Optimised for user comfort**

Intermediate legs positioned to maximise leg room



**RECEPTION AREAS** 05 **Byanca** 



# **Configure Byanca**



# Configuration ideas



# Closed counter

2 corner modules (right & left) for extra privacy and a tidy appearance at all times



# Open-ended counter

Place a DDA module at the end of the counter or between 2 high modules so Byancas can sit or stand

Shade card

Worktops (thk 38 mm)

Snow White

Light

Oak

Dark Walnut

**Melamine** 

# Overview

### Low module



# **High module**

With or without scalloped worktop (W. 120 and 160)



# **Corner module**

Right or left



(must be specified in your order)









## **DDA** modules





## Cladding











Light

**Oak** 

Dark

Snow White



Melamine

Claddings (thk 19 mm)

Honfleur **Beech Wood** 



**Brunswick** 



Coffee



Oak



**Black** Velvet





White



**Aluminium** Grey



Black



Graphite Grey



# Extra-large counter

Combine several modules to create one long counter

# design









Hub Spaces, 582 Honeypot Lane, Stanmore, HA7 1JS, UK www.auraadesign.co.uk 020 3915 8008 info@auraadesign.co.uk