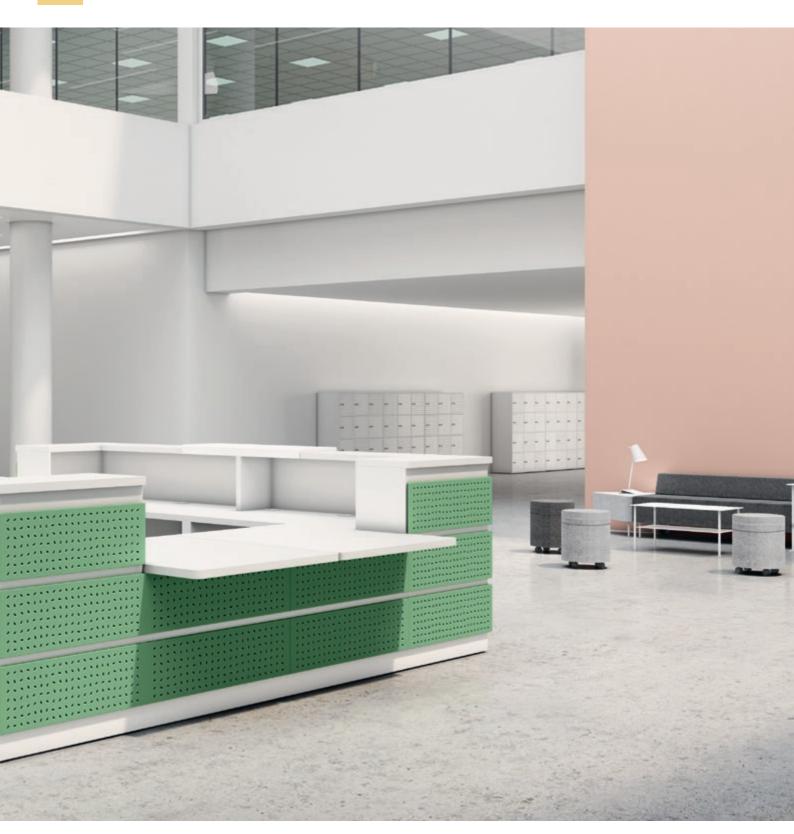

# Multiple layout options to suit different uses

4 modules that can be combined in different ways

# **Optimised for user comfort**

Intermediate legs positioned to maximise leg room

**RECEPTION AREAS** 05 **Byanca** 

# Extra-large counter

Combine several modules to create one long counter