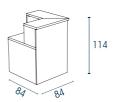

base and legs in white melamine, with optional decorative accessories

# Multiple layout options to suit different uses

4 modules that can be combined in different ways

# **Optimised for user comfort**

Intermediate legs positioned to maximise leg room



**RECEPTION AREAS** 05 **Byanca** 



# **Configure Byanca**



# Configuration ideas



# Closed counter

2 corner modules (right & left) for extra privacy and a tidy appearance at all times



# Open-ended counter

Place a DDA module at the end of the counter or between 2 high modules so Byancas can sit or stand

Shade card

Worktops (thk 38 mm)

Snow White

Light

Oak

Dark Walnut

**Melamine** 

# Overview

### Low module



# **High module**

With or without scalloped worktop (W. 120 and 160)



# **Corner module**

Right or left



(must be specified in your order)









## **DDA** modules





## Cladding











Light

**Oak** 

Dark

Snow White



Melamine

Claddings (thk 19 mm)

Honfleur **Beech Wood** 



**Brunswick** 



Coffee



Oak



**Black** Velvet





White



**Aluminium** Grey



Black



Graphite Grey



# Extra-large counter

Combine several modules to create one long counter

# design









Hub Spaces, 582 Honeypot Lane, Stanmore, HA7 1JS, UK www.auraadesign.co.uk 020 3915 8008 info@auraadesign.co.uk