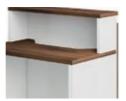

# Decorative accessories

Melamine

Diagonal

Counter-top shelf without lettering

Counter-top shelf with lettering + optional white/ coloured LED backlighting

# **Decorative**

Structural base and legs in white melamine, with optional decorative accessories