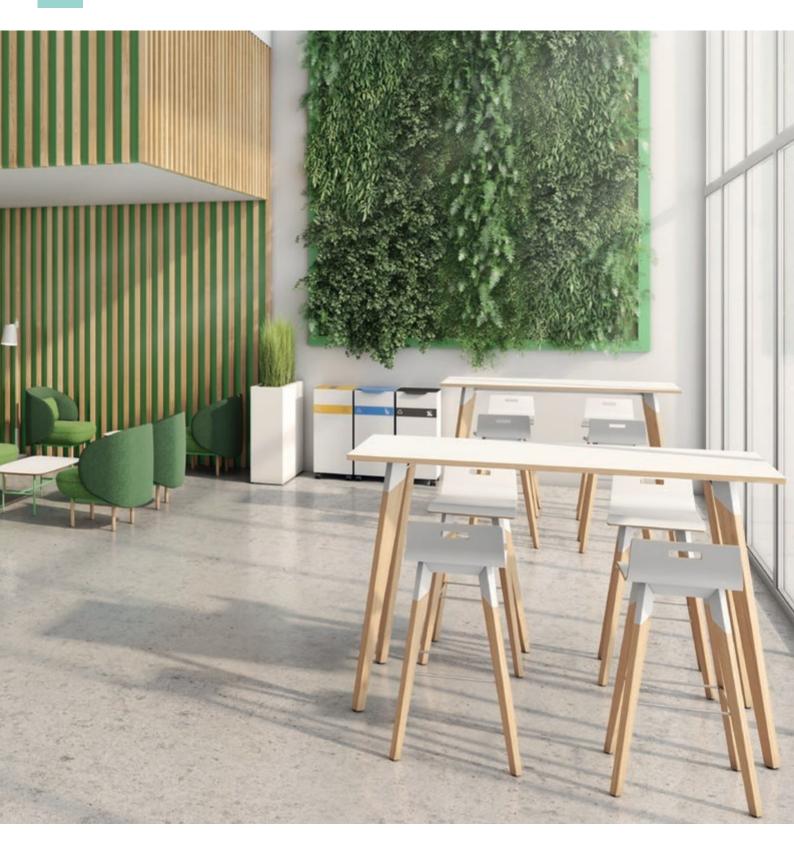

The Ugo range subtly combines metal and natural beech for a light, contemporary look.

Available in several shapes and sizes, Ugo fits in just as easily in restaurant spaces as it does in meeting rooms.

## Modern & natural

Natural style Solid beech legs **Choice of shapes** Round and rectangular tables **Two heights** High (H. 105 cm) or standard (H. 73.5 cm) Easy-clean & hard-wearing Stain- and scratchresistant laminated worktops