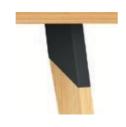

### [o] Zooms

**Metal underframe** Black or white to match the worktop

**Plywood edge banding** Beechwood finish