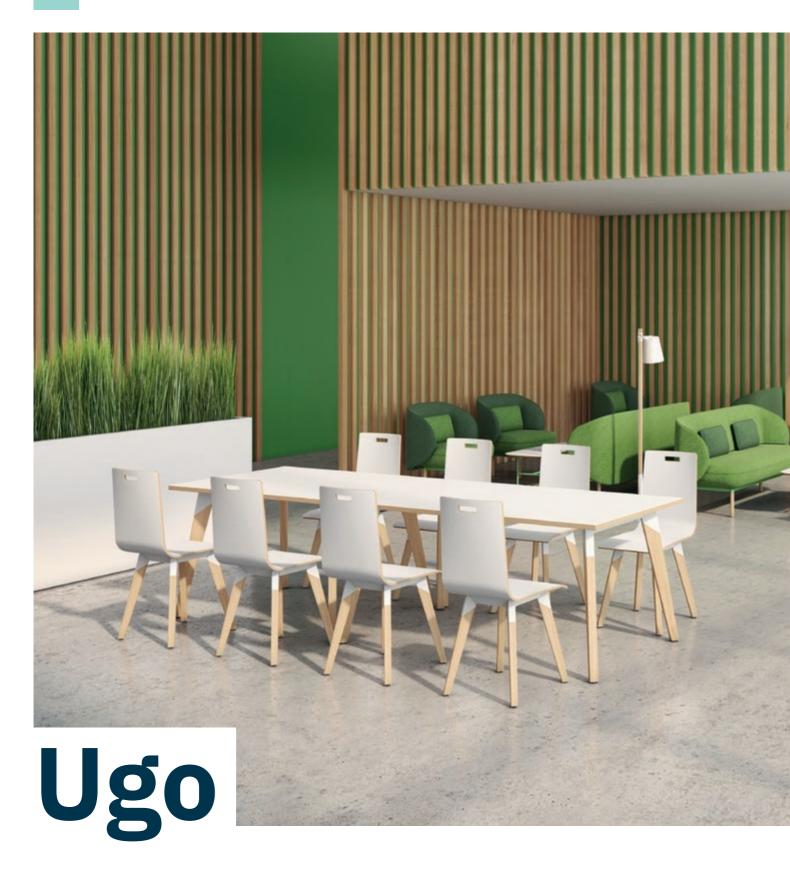

The Ugo range subtly combines metal and natural beech for a light, contemporary look.

Available in several shapes and sizes, Ugo fits in just as easily in restaurant spaces as it does in meeting rooms.

## Modern & natural

Natural style Solid beech legs **Choice of shapes** Round and rectangular tables **Two heights** High (H. 105 cm) or standard (H. 73.5 cm) Easy-clean & hard-wearing Stain- and scratchresistant laminated worktops