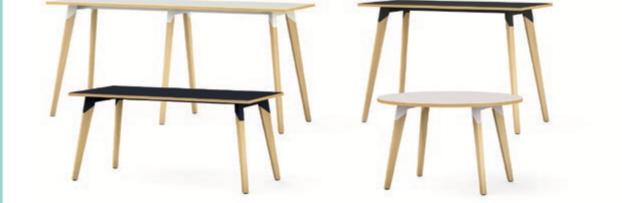

The Ugo range subtly combines metal and natural beech for a light, contemporary look.

Available in several shapes and sizes, Ugo fits in just as easily in restaurant spaces as it does in meeting rooms.

## Modern & natural

Natural style Solid beech legs **Choice of shapes** Round and rectangular tables **Two heights** High (H. 105 cm) or standard (H. 73.5 cm) Easy-clean & hard-wearing Stain- and scratchresistant laminated worktops