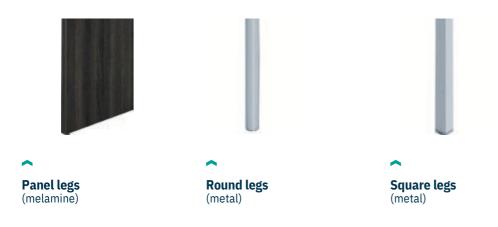

# Auraadesign.co.uk

## design

**LUCA**Meeting Table



The Luca tables can be combined to create open and closed layouts of different sizes, making them ideal for large meeting and conference rooms. Extension kits are available for even greater size flexibility.

02



The range also includes stylish connectivity solutions to keep the meeting area neat and tidy.

### **Configure Luca**

#### Overview



#### [o] 3 legs options



### Choose from our suggested layouts or design your own



#### **Choice of worktops**

Melamine (thk 30 or 38 mm) 4 shapes (rectangular, curved, elliptical and corner angle)

#### **Endless layout** possibilities

- Oval, elliptical, round or U-shaped table
- For 10 to 18 people, or create your own custom layout\*

#### **Connectivity solutions**

Tables come either plain (for table-top power docks) or pre-drilled for top-access modules with an integrated cable trough

#### **Shade Card**

**Melamine** Worktops (thk 38 mm) Legs



Light Oak



Dark Walnut



Coffee Oak

Worktops (thk 30 mm)



Snow White



Chêne Clair

Metal Legs



White



Aluminium Grey

# design