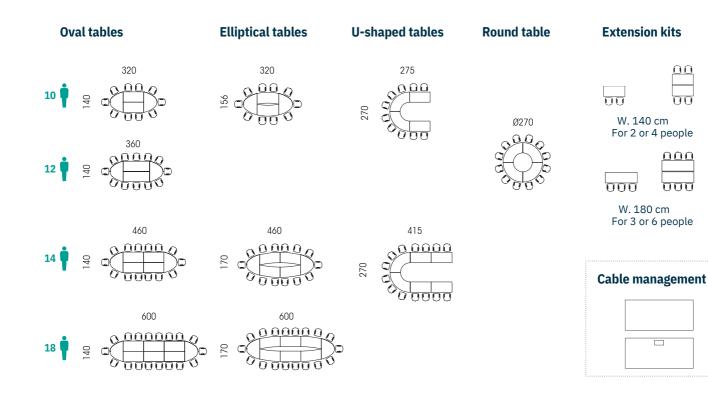

### Choose from our suggested layouts or design your own

#### **Endless layout** possibilities

- Oval, elliptical, round or U-shaped table
- For 10 to 18 people, or create your own custom layout\*