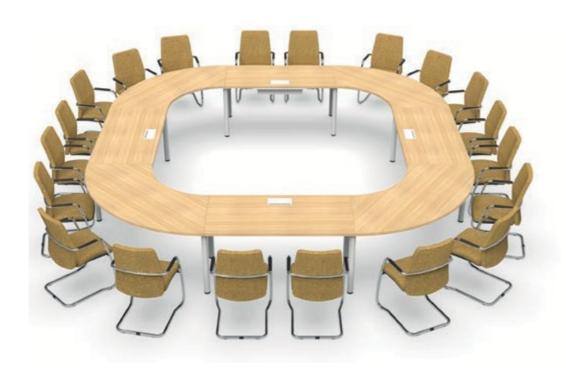

## design

**LUCA**Meeting Table

The Luca tables can be combined to create open and closed layouts of different sizes, making them ideal for large meeting and conference rooms. Extension kits are available for even greater size flexibility.

### Choose from our suggested layouts or design your own

#### **Endless layout** possibilities

- Oval, elliptical, round or U-shaped table
- For 10 to 18 people, or create your own custom layout\*