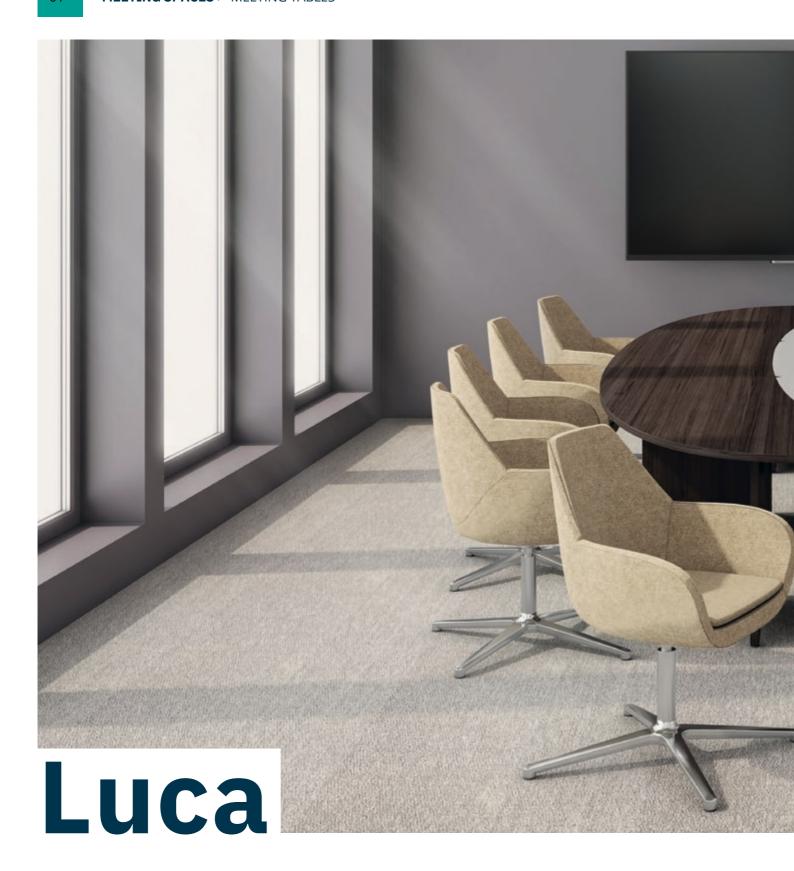

## design

**LUCA**Meeting Table

The Luca tables can be combined to create open and closed layouts of different sizes, making them ideal for large meeting and conference rooms. Extension kits are available for even greater size flexibility.

02

The range also includes stylish connectivity solutions to keep the meeting area neat and tidy.