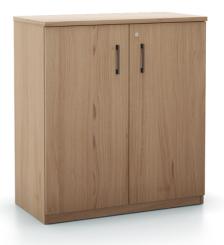

### **Lara Storage**

Lara Storage is a comprehensive range of cupboard units suitable for multiple applications.

#### Some key features include:

- Cupboards feature adjustable ladder strips allowing shelves and alternative fittings to be easily repositioned
- Cupboards include levelling feet
- Available in our full range of MFC finishes

#### **DIMENSIONS**

W800 x D500 x H 720 W800 x D500 x H 740 W1000 x D500 x H 720 W1000 x D500 x H 740

W800 x D500 x H 1100 W1000 x D500 x H 1100

W800 x D500 x H 1600 W1000 x D500 x H 1600

W800 x D500 x H 2000 W1000 x D500 x H 2000