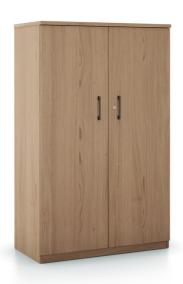

### **Lara Storage**

Lara Storage is a comprehensive range of cupboard units suitable for multiple applications.

#### Some key features include:

- Cupboards feature adjustable ladder strips allowing shelves and alternative fittings to be easily repositioned
- Cupboards include levelling feet
- Available in our full range of MFC finishes

#### **DIMENSIONS**

W800 x D500 x H 720 W800 x D500 x H 740 W1000 x D500 x H 720 W1000 x D500 x H 740

W800 x D500 x H 1100 W1000 x D500 x H 1100

W800 x D500 x H 1600 W1000 x D500 x H 1600

W800 x D500 x H 2000 W1000 x D500 x H 2000