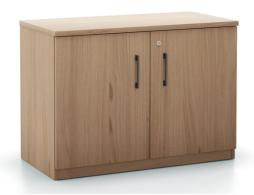

### **Lara Storage**

Lara Storage is a comprehensive range of cupboard units suitable for multiple applications.

#### Some key features include:

- Cupboards feature adjustable ladder strips allowing shelves and alternative fittings to be easily repositioned
- Cupboards include levelling feet
- Available in our full range of MFC finishes

#### **DIMENSIONS**

W800 x D500 x H 720 W800 x D500 x H 740 W1000 x D500 x H 720 W1000 x D500 x H 740

W800 x D500 x H 1100 W1000 x D500 x H 1100

W800 x D500 x H 1600 W1000 x D500 x H 1600

W800 x D500 x H 2000 W1000 x D500 x H 2000