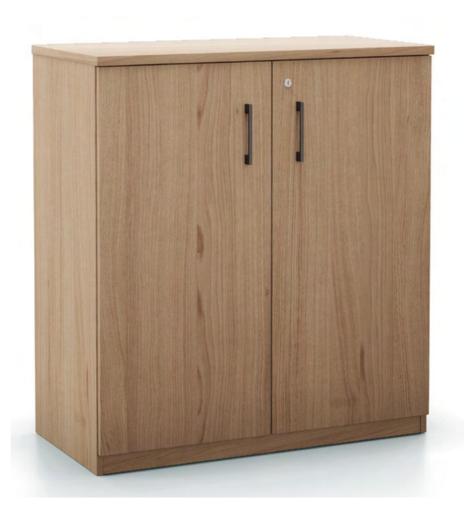

### **Lara Storage**

Lara Storage is a comprehensive range of cupboard units suitable for multiple applications.

#### Some key features include:

- Cupboards feature adjustable ladder strips allowing shelves and alternative fittings to be easily repositioned
- Cupboards include levelling feet
- Available in our full range of MFC finishes

#### **DIMENSIONS**

W800 x D500 x H 720 W800 x D500 x H 740 W1000 x D500 x H 720 W1000 x D500 x H 740

W800 x D500 x H 1100 W1000 x D500 x H 1100

W800 x D500 x H 1600 W1000 x D500 x H 1600

W800 x D500 x H 2000 W1000 x D500 x H 2000