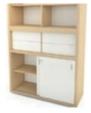

Matching storage units are also available for a fully coordinated look.

02

Pedestal with 2 or 3 drawers

Bookcases

Options: •Swing doors and/or sliding doors •With or without drawer unit

Choice of cupboards