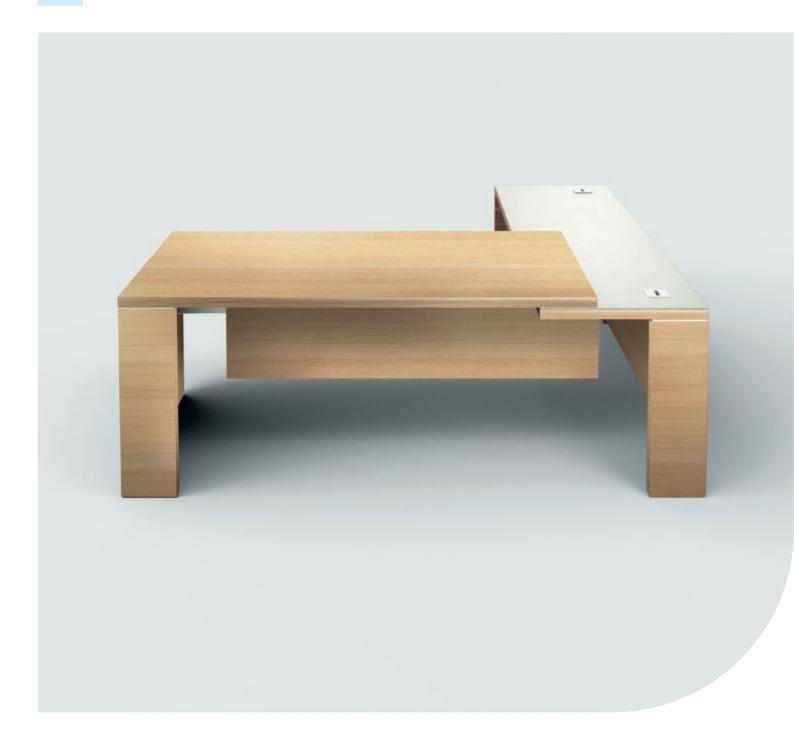

### MAXIMUM WORK SURFACE WITHOUT COMPROMISING ON STYLE

The thick worktop and classic design of the Geno range make this an excellent choice for any managerial space. The desks can be combined with several types of return for an even larger work surface.

# Stately & stylish

**Stately** 

The straight lines and thick worktop make a bold statement that's perfect for executive offices

Versatile Multiple layout possibilities and storage solutions

**Elegant finishes** Glass top available for the structural pedestal and return

**Discreet cable management** Returns fitted with cable ports; optional cable ports available for worktops (openings are pre-drilled)

# Choose a return

Structural pedestal to maximise work surface and storage space