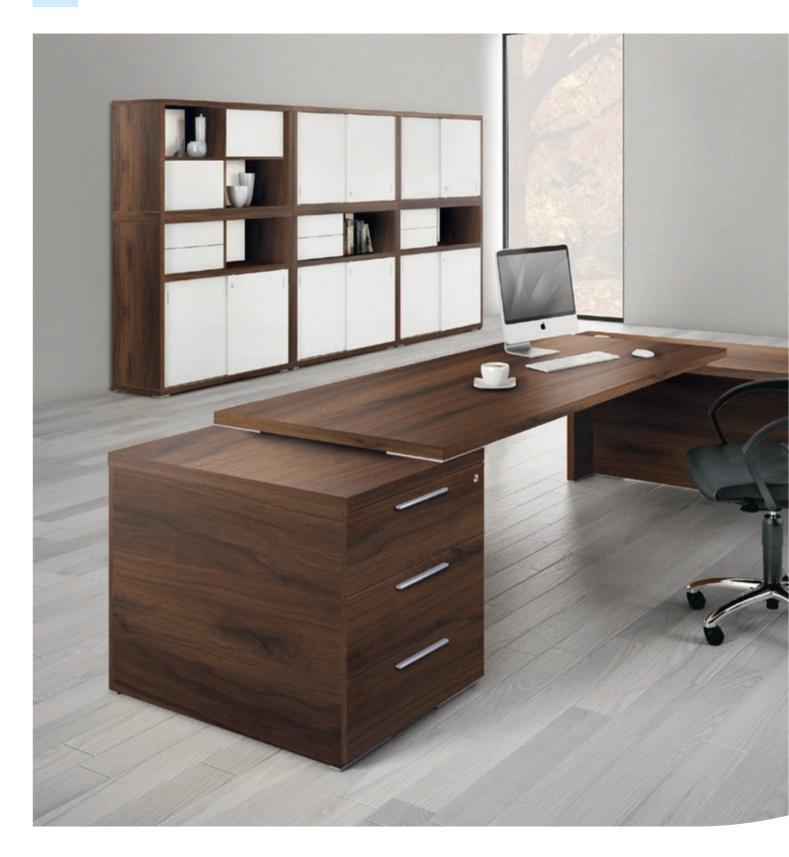

# Choose a return

Structural pedestal to maximise work surface and storage space

### .....

Aligned return for a generous work surface and smaller footprint

Offset return for a clutterfree work surface