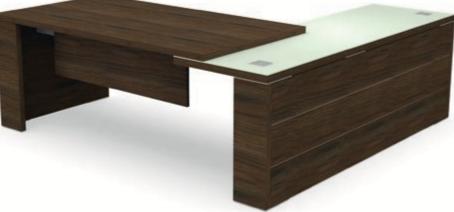

# Choose a return

Structural pedestal to maximise work surface and storage space

### .....

Aligned return for a generous work surface and smaller footprint

Offset return for a clutterfree work surface