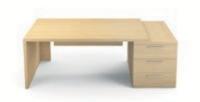

Matching storage units are also available for a fully coordinated look.

02

Pedestal with 2 or 3 drawers

Bookcases

Options: •Swing doors and/or sliding doors •With or without drawer unit

Choice of cupboards

# Choose a return

Structural pedestal to maximise work surface and storage space

### .....

Aligned return for a generous work surface and smaller footprint

Offset return for a clutterfree work surface