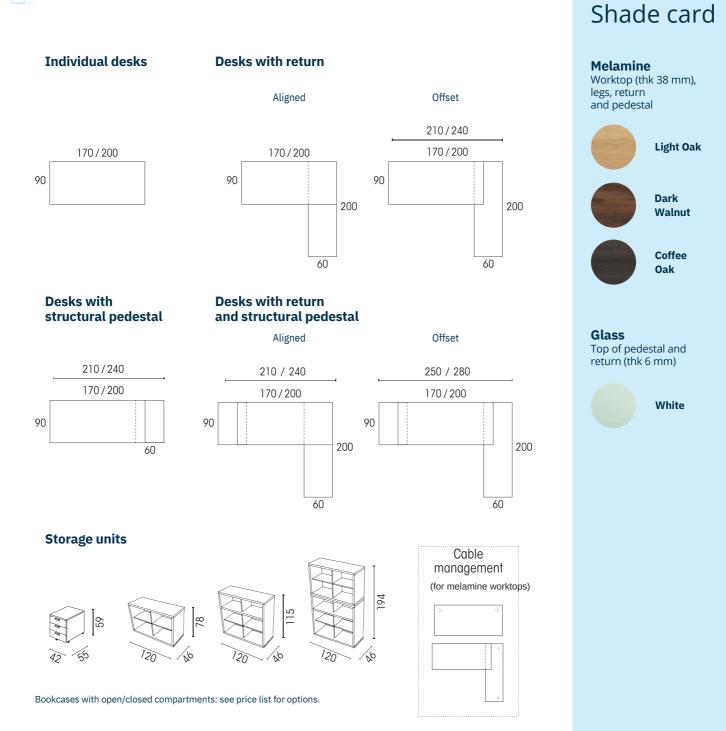

# Choose a return

Structural pedestal to maximise work surface and storage space

### .....

Aligned return for a generous work surface and smaller footprint

Offset return for a clutterfree work surface