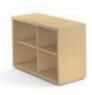

Matching storage units are also available for a fully coordinated look.

02

Pedestal with 2 or 3 drawers

Bookcases

Options: •Swing doors and/or sliding doors •With or without drawer unit

Choice of cupboards