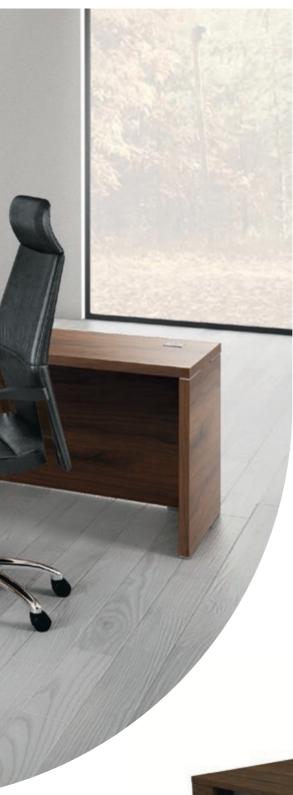

### MAXIMUM WORK SURFACE WITHOUT COMPROMISING ON STYLE

The thick worktop and classic design of the Geno range make this an excellent choice for any managerial space. The desks can be combined with several types of return for an even larger work surface.

# Stately & stylish

**Stately** 

The straight lines and thick worktop make a bold statement that's perfect for executive offices

Versatile Multiple layout possibilities and storage solutions

**Elegant finishes** Glass top available for the structural pedestal and return