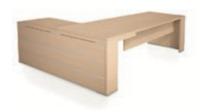

# Choose a return

Structural pedestal to maximise work surface and storage space

### .....

Aligned return for a generous work surface and smaller footprint

Offset return for a clutterfree work surface