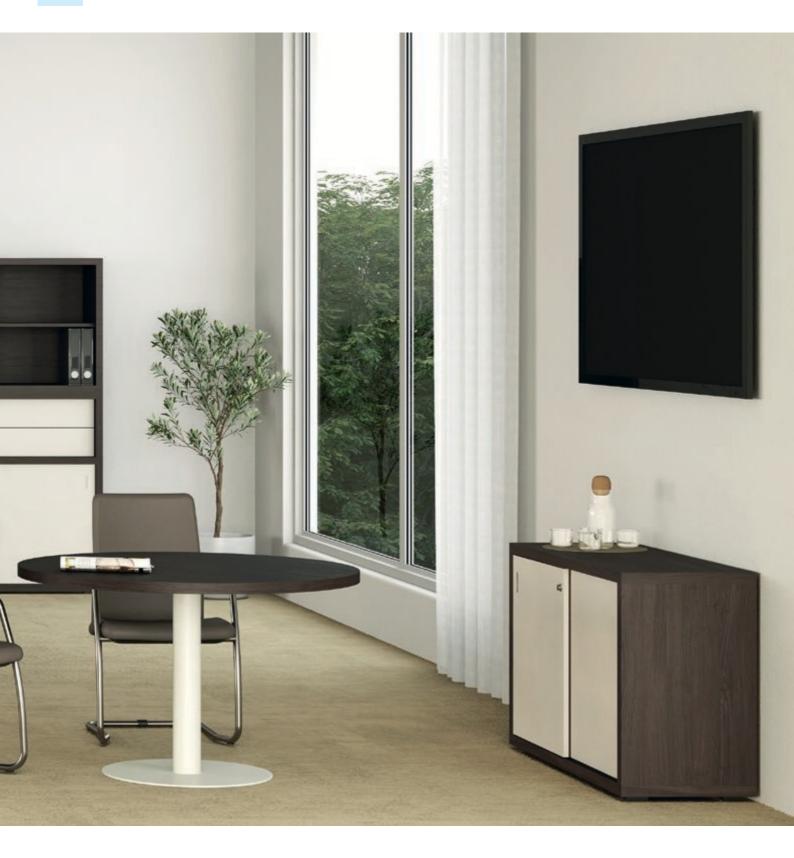

Matching storage units are also available for a fully coordinated look.

02

Pedestal with 2 or 3 drawers

Bookcases

Options: •Swing doors and/or sliding doors •With or without drawer unit

Choice of cupboards

## Overview