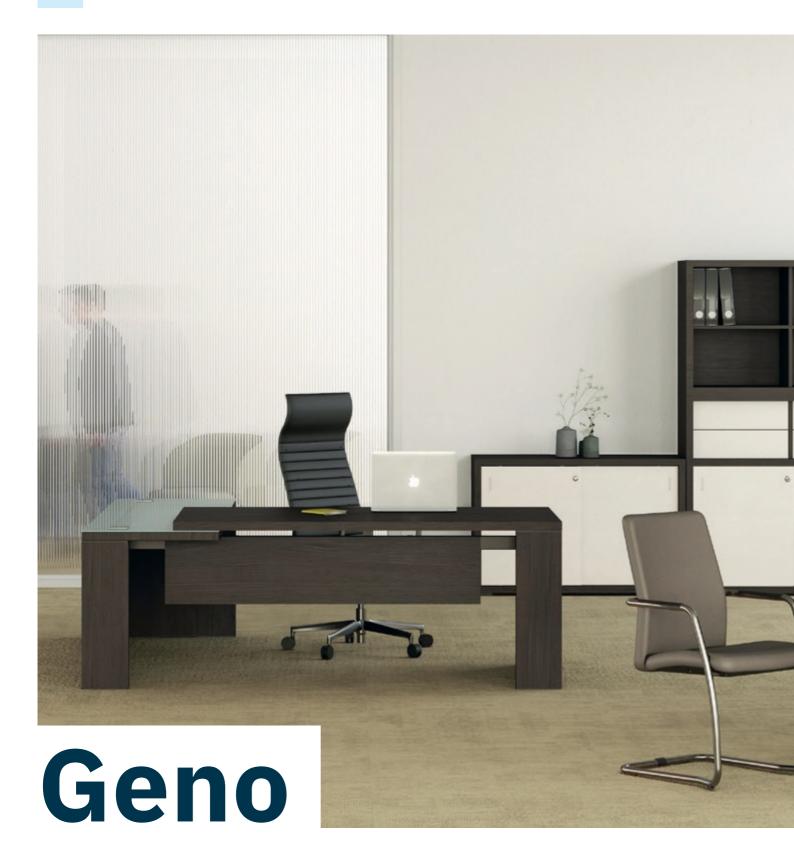

# **GENO** EXECUTIVE DESKS

### MAXIMUM WORK SURFACE WITHOUT COMPROMISING ON STYLE

The thick worktop and classic design of the Geno range make this an excellent choice for any managerial space. The desks can be combined with several types of return for an even larger work surface.

# Stately & stylish

**Stately** 

The straight lines and thick worktop make a bold statement that's perfect for executive offices

Versatile Multiple layout possibilities and storage solutions

**Elegant finishes** Glass top available for the structural pedestal and return

**Discreet cable management** Returns fitted with cable ports; optional cable ports available for worktops (openings are pre-drilled)