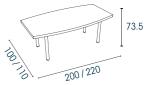

# Auraadesign.co.uk

### design

COSIMO Table



Perfect for fitting out meeting and/or restaurant spaces, the Cosimo free-standing tables offer an extensive choice of leg designs and worktops.

O2 Cosimo



By combining a high degree of practicality with a sturdy design, this range answers all of your furnishing needs. Cosimo also includes a number of cable management solutions for meeting rooms.



### Overview

### **Round tables**



Melamine (thk 25 or 38 mm) Laminate (Ø120 cm only)

### **Square tables**



Melamine (thk 25 or 38 mm) Laminate (only for tables with central stem leg)

### **Barrel-shaped tables**



Melamine (thk 25 or 38 mm)



### **Rectangular tables** Melamine (thk 38 mm)











**Bench unit** 

### **High tables**



### Ultra-versatile tables



### **Choice of shapes**

- Square, round, or rectangular
- · High versions for coffee breaks

### **Choice of material**

Laminate or melamine

### Two heights available

- High versions H.105 / 106 cm
- Standard versions H.73.5 / 74.8 cm

### **Multi-purpose**

- Suitable for both meeting rooms and eating areas.
- The narrow bench unit (D. 40 cm) provides a useful space for coffee breaks or quick work tasks.

### **Connectivity solutions**

Plain worktops, or worktops with built-in cable management:

- Cable ports on round and square tables
- •Top-access modules on rectangular and barrel-shaped tables (except version with panel legs)

### Shade card

### **Me