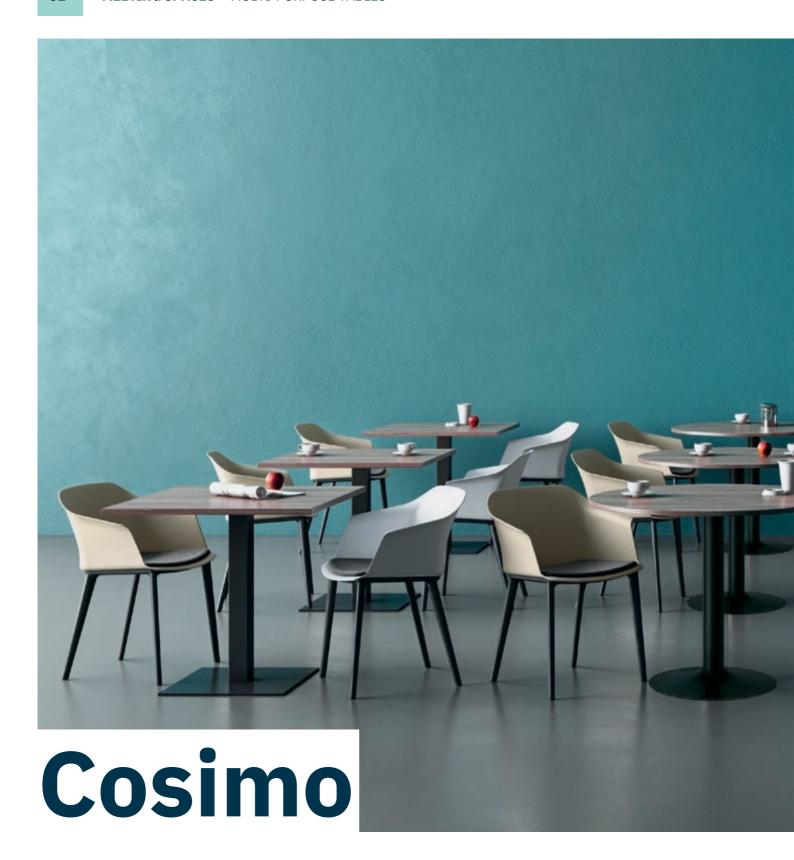

### design

COSIMO Table

Perfect for fitting out meeting and/or restaurant spaces, the Cosimo free-standing tables offer an extensive choice of leg designs and worktops.

O2 Cosimo

By combining a high degree of practicality with a sturdy design, this range answers all of your furnishing needs. Cosimo also includes a number of cable management solutions for meeting rooms.