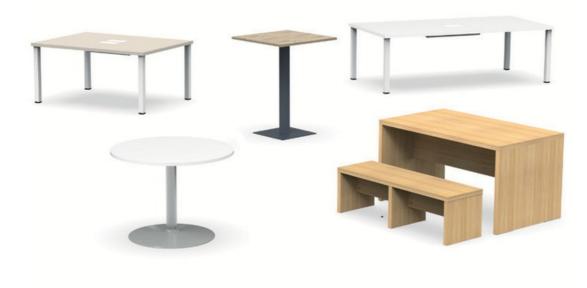

### **Round tables**

Melamine (thk 25 or 38 mm) Laminate (Ø120 cm only)

### **Square tables**

Melamine (thk 25 or 38 mm) Laminate (only for tables with central stem leg)

### **Barrel-shaped tables**

Melamine (thk 25 or 38 mm)

### **Rectangular tables** Melamine (thk 38 mm)

**Bench unit** 

### **High tables**

### **Choice of shapes**

- Square, round, or rectangular
- · High versions for coffee breaks

### **Choice of material**

Laminate or melamine