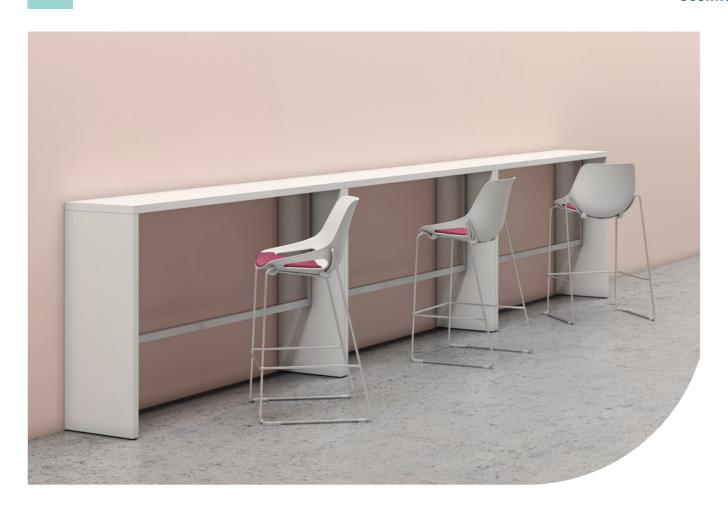

### **Rectangular tables** Melamine (thk 38 mm)

**Bench unit** 

### **Multi-purpose**

- Suitable for both meeting rooms and eating areas.
- The narrow bench unit (D. 40 cm) provides a useful space for coffee breaks or quick work tasks.