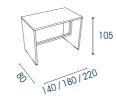

### **High tables**

### Two heights available

- High versions H.105 / 106 cm
- Standard versions H.73.5 / 74.8 cm