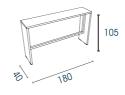

### Two heights available

- High versions H.105 / 106 cm
- Standard versions H.73.5 / 74.8 cm

### **Multi-purpose**

- Suitable for both meeting rooms and eating areas.
- The narrow bench unit (D. 40 cm) provides a useful space for coffee breaks or quick work tasks.