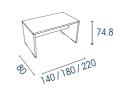

### Two heights available

- High versions H.105 / 106 cm
- Standard versions H.73.5 / 74.8 cm