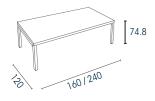

# Auraadesign.co.uk

### design

COSIMO Table



Perfect for fitting out meeting and/or restaurant spaces, the Cosimo free-standing tables offer an extensive choice of leg designs and worktops.

O2 Cosimo



By combining a high degree of practicality with a sturdy design, this range answers all of your furnishing needs. Cosimo also includes a number of cable management solutions for meeting rooms.



### Overview

### **Round tables**



Melamine (thk 25 or 38 mm) Laminate (Ø120 cm only)

### **Square tables**



Melamine (thk 25 or 38 mm) Laminate (only for tables with central stem leg)

### **Barrel-shaped tables**



Melamine (thk 25 or 38 mm)



### **Rectangular tables** Melamine (thk 38 mm)











**Bench unit** 

### **High tables**



### Ultra-versatile tables



### **Choice of shapes**

- Square, round, or rectangular
- · High versions for coffee breaks

### **Choice of material**

Laminate or melamine

### Two heights available

- High versions H.105 / 106 cm
- Standard versions H.73.5 / 74.8 cm

### **Multi-purpose**

- Suitable for both meeting rooms and eating areas.
- The narrow bench unit (D. 40 cm) provides a useful space for coffee breaks or quick work tasks.

### **Connectivity solutions**

Plain worktops, or worktops with built-in cable management:

- Cable ports on round and square tables
- •Top-access modules on rectangular and barrel-shaped tables (except version with panel legs)

### Shade card

### **Melamine**

Worktops (thk 25 or 38 mm\*)



Linen

Wh