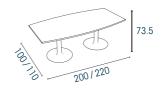

# Auraadesign.co.uk

### design

COSIMO Table



Perfect for fitting out meeting and/or restaurant spaces, the Cosimo free-standing tables offer an extensive choice of leg designs and worktops.

O2 Cosimo



By combining a high degree of practicality with a sturdy design, this range answers all of your furnishing needs. Cosimo also includes a number of cable management solutions for meeting rooms.



### Overview

### **Round tables**



Melamine (thk 25 or 38 mm) Laminate (Ø120 cm only)

### **Square tables**



Melamine (thk 25 or 38 mm) Laminate (only for tables with central stem leg)

### **Barrel-shaped tables**



Melamine (thk 25 or 38 mm)



### **Rectangular tables** Melamine (thk 38 mm)











**Bench unit** 

### **High tables**



### Ultra-versatile tables



### **Choice of shapes**

- Square, round, or rectangular
- · High versions for coffee breaks

### **Choice of material**

Laminate or melamine

### Two heights available

- High versions H.105 / 106 cm
- Standard versions H.73.5 / 74.8 cm

### **Multi-purpose**

- Suitable for both meeting rooms and eating areas.
- The narrow bench unit (D. 40 cm) provides a useful space for coffee breaks or quick work tasks.

### **Connectivity solutions**

Plain worktops, or worktops with built-in cable management:

- Cable ports on round and square tables
- •Top-access modules on rectangular and barrel-shaped tables (except version with panel l