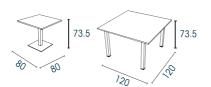

### **Square tables**

Melamine (thk 25 or 38 mm) Laminate (only for tables with central stem leg)