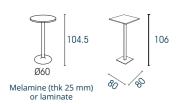

### **High tables**

### Two heights available

- High versions H.105 / 106 cm
- Standard versions H.73.5 / 74.8 cm