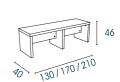

### **Rectangular tables** Melamine (thk 38 mm)

**Bench unit** 

### **Multi-purpose**

- Suitable for both meeting rooms and eating areas.
- The narrow bench unit (D. 40 cm) provides a useful space for coffee breaks or quick work tasks.