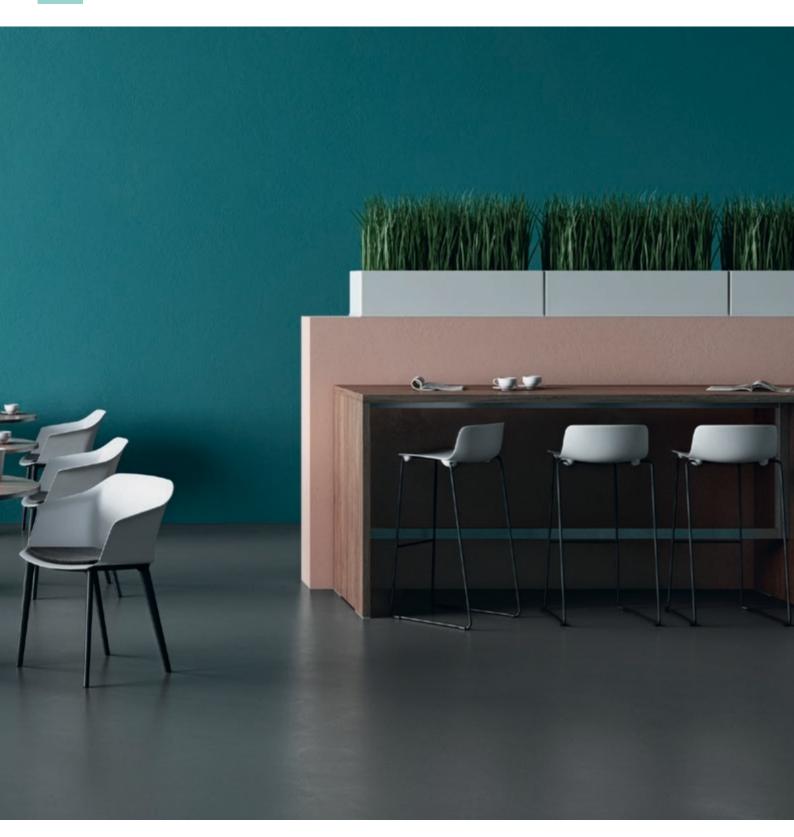

### **High tables**

### Ultra-versatile tables

### **Choice of shapes**

- Square, round, or rectangular
- · High versions for coffee breaks

### **Choice of material**

Laminate or melamine

### Two heights available

- High versions H.105 / 106 cm
- Standard versions H.73.5 / 74.8 cm