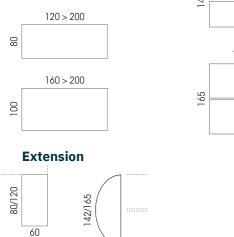

the left or right side of the desk)



# Shade card

#### Melamine

Worktops (thk 25 mm), shell of storage units (sliding door in matching finish to worktop)



Snow White



Linen

Light Oak





\*Black velvet melamine (MK) for horizontal surfaces; standard Black melamine (N9) for vertical surfaces

#### Metal

Legs (handle matches the metal leg beam)



White



Black

#### Wood Legs



Solid Beech



The Cora desk range is instantly recognisable thanks to its elegant wooden legs and Scandi-inspired design. Its soft, curved lines will bring warmth and tranquillity to any workspace.

O4 Cora



 $Comprehensive\ range\ suitable\ for\ executive\ offices,\ open-plan\ workspaces\ and\ meeting\ rooms.$ 



# Overview

#### **Individual desks**

120 > 160

99

#### **Shared-structure desks**



60





# Stylish & natural



**Individual desks** D.60 to 100 cm



**Contemporary look** Wooden bridge legs, to bring a touch of warmth to a workspace

**Cable management** 

Cable ports, scalloped edge, or top-access module

#### **Easy assembly**

Legs and crossbeam delivered pre-assembled

#### Shade card

#### Melamine

Worktops (thk 25 mm)







Light Oak



MK\* Black velvet melamine

#### Metal Legs



White



Black

#### Wood Legs



Solid Beech

# [o] Zoom



Sloping solid beech leg

# o Option



**Modesty panel** Available in fabric, melamine and metal

# design









Hub Spaces, 582 Honeypot Lane, Stanmore, HA7 1JS, UK www.auraadesign.co.uk 020 3915 8008 info@auraadesign.co.uk