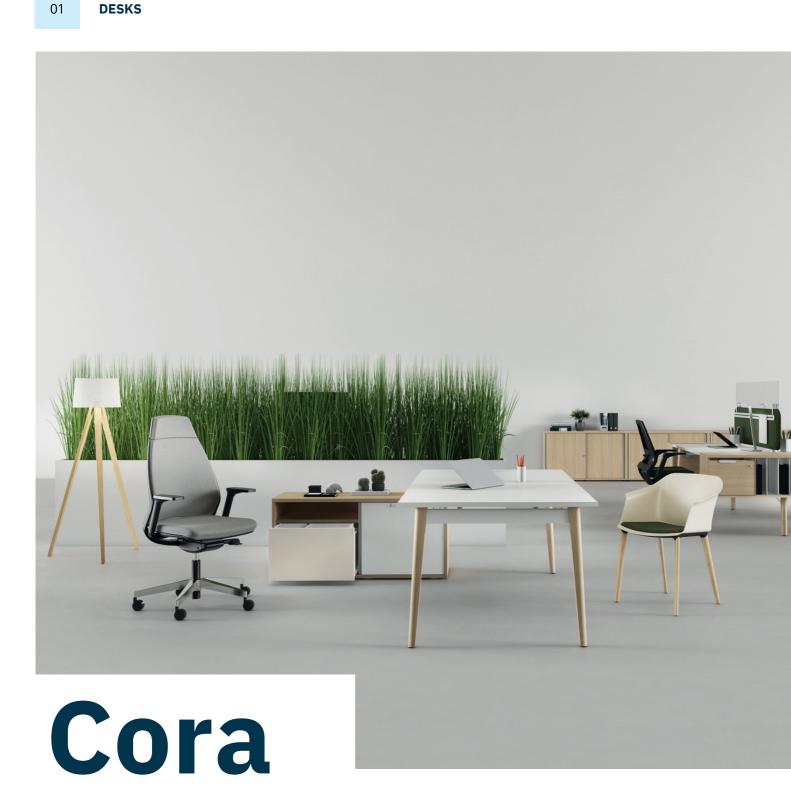

# Stylish & natural

#### **Contemporary design** Wooden bridge legs Adds natural style and

warmth to executive offices

### Cable management options

Openings for cable ports or a topaccess module (in short edge), and cable channel concealed in the structural return

## Overview

#### **Individual desks**

#### **Desks with structural return**

(return can sit to the left or right side of the desk)