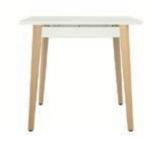

oden legs and Scandi-inspired design. Its soft, curved lines will bring warmth and tranquillity to any workspace.

O4 Cora



 $Comprehensive\ range\ suitable\ for\ executive\ offices,\ open-plan\ workspaces\ and\ meeting\ rooms.$ 



# Overview

#### **Individual desks**

120 > 160

99

#### **Shared-structure desks**



60





# Stylish & natural



**Individual desks** D.60 to 100 cm



**Contemporary look** Wooden bridge legs, to bring a touch of warmth to a workspace

**Cable management** 

Cable ports, scalloped edge, or top-access module

#### **Easy assembly**

Legs and crossbeam delivered pre-assembled

#### Shade card

#### Melamine

Worktops (thk 25 mm)







Light Oak



MK\* Black velvet melamine

#### Metal Legs



White



Black

#### Wood Legs



Solid Beech

# [o] Zoom



Sloping solid beech leg

# o Option



**Modesty panel** Available in fabric, melamine and metal

# design









Hub Spaces, 582 Honeypot Lane, Stanmore, HA7 1JS, UK www.auraadesign.co.uk 020 3915 8008 info@auraadesign.co.uk