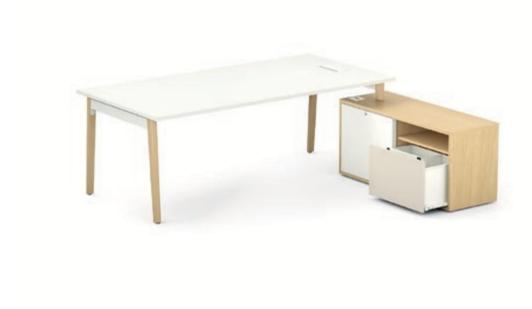

# design

Auraadesign.co.uk

CORA

**Offset from** the worktop

Aligned with the worktop

**Suspension file** drawer with push-release opening

02

#### **Contemporary design** Wooden bridge legs Adds natural style and

warmth to executive offices

#### **Secure storage** Lockable door with folding key

### Cable management options

Openings for cable ports or a topaccess module (in short edge), and cable channel concealed in the structural return