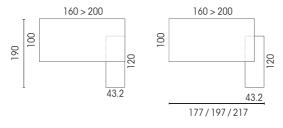

#### **Desks with structural return**

(return can sit to the left or right side of the desk)

#### **Shared-structure desks**

60