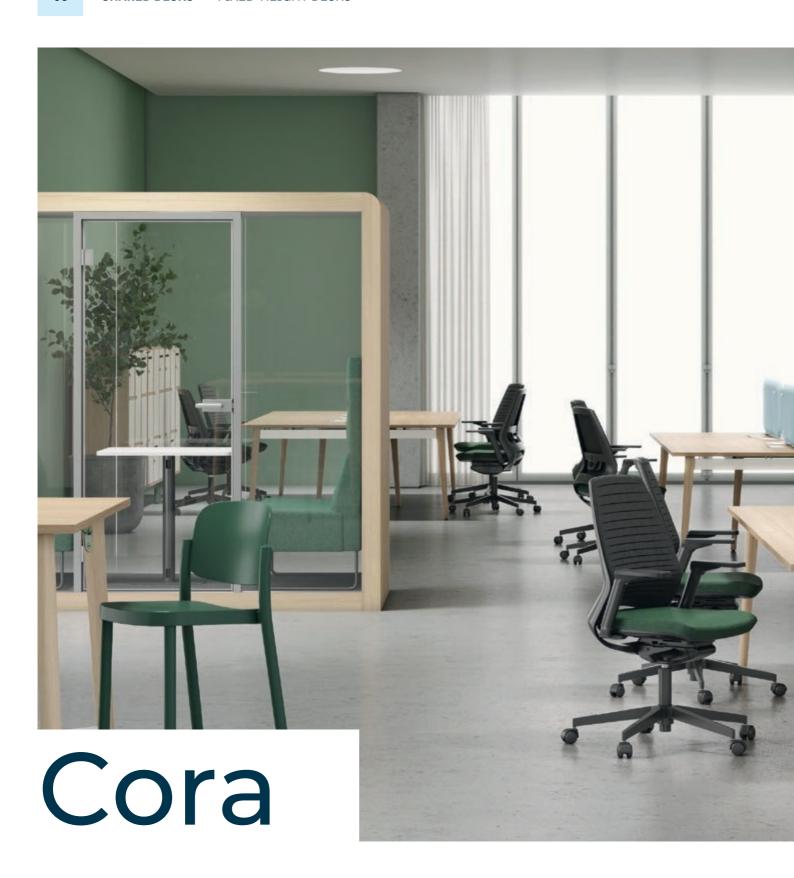

#### Cora

# Stylish & natural

#### Wood Legs

Solid Beech

The Cora desk range is instantly recognisable thanks to its elegant wooden legs and Scandi-inspired design. Its soft, curved lines will bring warmth and tranquillity to any workspace.

O4 Cora

 $Comprehensive\ range\ suitable\ for\ executive\ offices,\ open-plan\ workspaces\ and\ meeting\ rooms.$ 