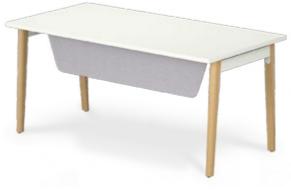

# Stylish & natural

**Individual desks** D.60 to 100 cm

**Contemporary look** Wooden bridge legs, to bring a touch of warmth to a workspace

**Cable management** 

Cable ports, scalloped edge, or top-access module