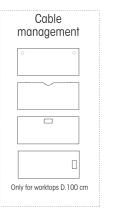

### Cable management options

Openings for cable ports or a topaccess module (in short edge), and cable channel concealed in the structural return

# Stylish & natural

**Individual desks** D.60 to 100 cm

**Contemporary look** Wooden bridge legs, to bring a touch of warmth to a workspace

**Cable management** 

Cable ports, scalloped edge, or top-access module