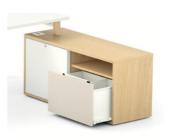

# design

Auraadesign.co.uk

CORA

**Offset from** the worktop

Aligned with the worktop

**Suspension file** drawer with push-release opening

02

#### **Secure storage** Lockable door with folding key

### Cable management options

Openings for cable ports or a topaccess module (in short edge), and cable channel concealed in the structural return