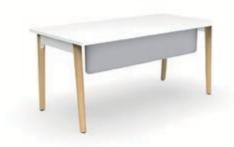

#### **Desks with structural return**

(return can sit to the left or right side of the desk)

#### **Shared-structure desks**

60