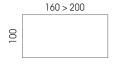

# design

Auraadesign.co.uk

CORA





**Offset from** the worktop



Aligned with the worktop





**Suspension file** drawer with push-release opening

02

#### Cora

# Stylish & natural



#### **Contemporary design** Wooden bridge legs Adds natural style and

warmth to executive offices

#### **Secure storage** Lockable door with folding key

### Cable management options

Openings for cable ports or a topaccess module (in short edge), and cable channel concealed in the structural return

## Overview

#### **Individual desks**

#### **Desks with structural return**





(return can sit to the left or right side of the desk)



# Shade card

#### Melamine

Worktops (thk 25 mm), shell of storage units (sliding door in matching finish to worktop)



Snow White



Linen

Light Oak





\*Black velvet melamine (MK) for horizontal surfaces; standard Black melamine (N9) for vertical surfaces

#### Metal

Legs (handle matches the metal leg beam)



White



Black

#### Wood Legs



Solid Beech



The Cora desk range is instantly recognisable thanks to its elegant wooden legs and Scandi-inspired design. Its soft, curved lines will bring warmth and tranquillity to any workspace.

O4 Cora



 $Comprehensive\ range\ suitable\ for\ executive\ offices,\ open-plan\ workspaces\ and\ meeting\ rooms.$ 



# Overview

#### **Individual desks**

120 > 160

99

#### **Sha