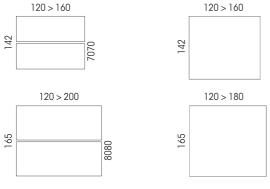

ft or right side of the desk)



# Shade card

#### Melamine

Worktops (thk 25 mm), shell of storage units (sliding door in matching finish to worktop)



Snow White



Linen

Light Oak





\*Black velvet melamine (MK) for horizontal surfaces; standard Black melamine (N9) for vertical surfaces

#### Metal

Legs (handle matches the metal leg beam)



White



Black

#### Wood Legs



Solid Beech



The Cora desk range is instantly recognisable thanks to its elegant wooden legs and Scandi-inspired design. Its soft, curved lines will bring warmth and tranquillity to any workspace.

O4 Cora



 $Comprehensive\ range\ suitable\ for\ executive\ offices,\ open-plan\ workspaces\ and\ meeting\ rooms.$ 



# Overview

#### **Individual desks**

120 > 160

99

#### **Shared-structure desks**



60





# Stylish & natural



**Individual desks** D.60 to 100 cm



**Contemporary look** Wooden bridge legs, to bring a touch of warmth to a workspace

**Cable management** 

Cable ports, scalloped edge, or top-access module

#### **Easy assembly**

Legs and crossbeam delivered pre-assembled

#### Shade card

#### Melamine

Worktops (thk 25 mm)







Light Oak



MK\* Black velvet melamine

#### Metal Legs



White



Black

#### Wood Legs



Solid Beech

# [o] Zoom



Sloping solid beech leg

# o Option



**Modesty panel** Available in fabric, melamine and metal

# design









Hub Spaces, 582 Honeypot Lane, Stanmore, HA7 1JS, UK www.auraadesign.co.uk 020 3915 8008 info@auraadesign.co.uk