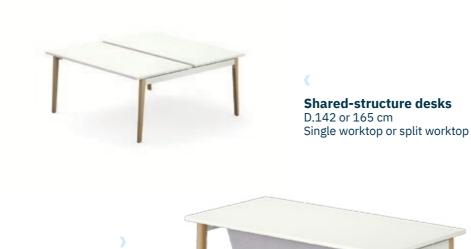

esk)



# Shade card

#### Melamine

Worktops (thk 25 mm), shell of storage units (sliding door in matching finish to worktop)



Snow White



Linen

Light Oak





\*Black velvet melamine (MK) for horizontal surfaces; standard Black melamine (N9) for vertical surfaces

#### Metal

Legs (handle matches the metal leg beam)



White



Black

#### Wood Legs



Solid Beech



The Cora desk range is instantly recognisable thanks to its elegant wooden legs and Scandi-inspired design. Its soft, curved lines will bring warmth and tranquillity to any workspace.

O4 Cora



 $Comprehensive\ range\ suitable\ for\ executive\ offices,\ open-plan\ workspaces\ and\ meeting\ rooms.$ 



# Overview

#### **Individual desks**

120 > 160

99

#### **Shared-structure desks**



60





# Stylish & natural



**Individual desks** D.60 to 100 cm



**Contemporary look** Wooden bridge legs, to bring a touch of warmth to a workspace

**Cable management** 

Cable ports, scalloped edge, or top-access module

#### **Easy assembly**

Legs and crossbeam delivered pre-assembled

#### Shade card

#### Melamine

Worktops (thk 25 mm)







Light Oak



MK\* Black velvet melamine

#### Metal Legs



White



Black

#### Wood Legs



Solid Beech

# [o] Zoom



Sloping solid beech leg

# o Option



**Modesty panel** Available in fabric, melamine and metal

# design









Hub Spaces, 582 Honeypot Lane, Stanmore, HA7 1JS, UK www.auraadesign.co.uk 020 3915 8008 info@auraadesign.co.uk